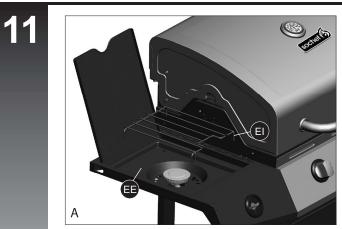

## PARTS LIST FOR MODEL #G45129

| tem No.                                                                                      | Quantity                                                                                                                                                                                                                                                  | Description                                                                                                                                                                                                                                                                        | Part No.                                                                                                                                                                                                                                                                  |
|----------------------------------------------------------------------------------------------|-----------------------------------------------------------------------------------------------------------------------------------------------------------------------------------------------------------------------------------------------------------|------------------------------------------------------------------------------------------------------------------------------------------------------------------------------------------------------------------------------------------------------------------------------------|---------------------------------------------------------------------------------------------------------------------------------------------------------------------------------------------------------------------------------------------------------------------------|
| AA                                                                                           | 1                                                                                                                                                                                                                                                         | Top lid assembly                                                                                                                                                                                                                                                                   | G451-Q200-01                                                                                                                                                                                                                                                              |
| AB                                                                                           | 1                                                                                                                                                                                                                                                         | Thermometer and bezel                                                                                                                                                                                                                                                              | G451-0079-01                                                                                                                                                                                                                                                              |
| AC                                                                                           | 2                                                                                                                                                                                                                                                         | Lid handle brackets                                                                                                                                                                                                                                                                | G352-0015-01                                                                                                                                                                                                                                                              |
| AD                                                                                           | 1                                                                                                                                                                                                                                                         | Top lid handle                                                                                                                                                                                                                                                                     | G451-0063-01                                                                                                                                                                                                                                                              |
| AE                                                                                           | 2                                                                                                                                                                                                                                                         | Lid bumpers, back                                                                                                                                                                                                                                                                  | G303-0038-01                                                                                                                                                                                                                                                              |
| AF                                                                                           | 2                                                                                                                                                                                                                                                         | Lid bumpers, front                                                                                                                                                                                                                                                                 | G508-0063-01                                                                                                                                                                                                                                                              |
| AG                                                                                           | 2                                                                                                                                                                                                                                                         | Screws for lid                                                                                                                                                                                                                                                                     | G430-0024-02                                                                                                                                                                                                                                                              |
| AH                                                                                           | 1                                                                                                                                                                                                                                                         | Logo plate                                                                                                                                                                                                                                                                         | G312-BN01-01                                                                                                                                                                                                                                                              |
|                                                                                              |                                                                                                                                                                                                                                                           |                                                                                                                                                                                                                                                                                    |                                                                                                                                                                                                                                                                           |
| BA                                                                                           | 1                                                                                                                                                                                                                                                         | Burner box assembly                                                                                                                                                                                                                                                                | G451-Q300-01                                                                                                                                                                                                                                                              |
| BB                                                                                           | 3                                                                                                                                                                                                                                                         | Burner                                                                                                                                                                                                                                                                             | G451-Q400-01                                                                                                                                                                                                                                                              |
| BC                                                                                           | 3                                                                                                                                                                                                                                                         | Electrode set, main burner                                                                                                                                                                                                                                                         | G651-5103-01                                                                                                                                                                                                                                                              |
| BD                                                                                           | 2                                                                                                                                                                                                                                                         | Carryover assembly                                                                                                                                                                                                                                                                 | G451-0073-01                                                                                                                                                                                                                                                              |
| BE                                                                                           | 3                                                                                                                                                                                                                                                         | Flame tamer                                                                                                                                                                                                                                                                        | G430-0005-01                                                                                                                                                                                                                                                              |
| BF                                                                                           | 1                                                                                                                                                                                                                                                         | Lava rock plate                                                                                                                                                                                                                                                                    | G451-0067-01                                                                                                                                                                                                                                                              |
| BG                                                                                           | 2                                                                                                                                                                                                                                                         | Cooking grates                                                                                                                                                                                                                                                                     | G451-3500-01                                                                                                                                                                                                                                                              |
| BH                                                                                           | 1                                                                                                                                                                                                                                                         | Griddle plate                                                                                                                                                                                                                                                                      | G451-0071-01                                                                                                                                                                                                                                                              |
| BI                                                                                           | 1                                                                                                                                                                                                                                                         | Warming rack                                                                                                                                                                                                                                                                       | G451-0080-01                                                                                                                                                                                                                                                              |
| DI                                                                                           | L                                                                                                                                                                                                                                                         | warming lack                                                                                                                                                                                                                                                                       | 0431-0000-01                                                                                                                                                                                                                                                              |
| CA                                                                                           | 1                                                                                                                                                                                                                                                         | Control panel                                                                                                                                                                                                                                                                      | G451-0065-01                                                                                                                                                                                                                                                              |
| CA                                                                                           | 1                                                                                                                                                                                                                                                         | Manifold assembly                                                                                                                                                                                                                                                                  |                                                                                                                                                                                                                                                                           |
|                                                                                              |                                                                                                                                                                                                                                                           | 1                                                                                                                                                                                                                                                                                  | G451-Q500-01                                                                                                                                                                                                                                                              |
| CC                                                                                           | 1                                                                                                                                                                                                                                                         | Metal hose, Side burner                                                                                                                                                                                                                                                            | G432-1102-01                                                                                                                                                                                                                                                              |
| CD                                                                                           | 1                                                                                                                                                                                                                                                         | Side burner valve                                                                                                                                                                                                                                                                  | G451-Q502-01                                                                                                                                                                                                                                                              |
| CE                                                                                           | 1                                                                                                                                                                                                                                                         | Connector                                                                                                                                                                                                                                                                          | G522-00A6-01                                                                                                                                                                                                                                                              |
| CF                                                                                           | 4                                                                                                                                                                                                                                                         | Bezel, control knob                                                                                                                                                                                                                                                                | G430-0027-02                                                                                                                                                                                                                                                              |
| CG                                                                                           | 4                                                                                                                                                                                                                                                         | Control knob                                                                                                                                                                                                                                                                       | G550-0014-01                                                                                                                                                                                                                                                              |
| CH1                                                                                          | 1                                                                                                                                                                                                                                                         | Electronic ignition assembly                                                                                                                                                                                                                                                       | G602-0006-01                                                                                                                                                                                                                                                              |
| CH2                                                                                          | 1                                                                                                                                                                                                                                                         | Electronic ignition button                                                                                                                                                                                                                                                         | G602-0006-02                                                                                                                                                                                                                                                              |
| CI                                                                                           | 1                                                                                                                                                                                                                                                         | Grease cup hook                                                                                                                                                                                                                                                                    | G305-0043-01                                                                                                                                                                                                                                                              |
| CJ                                                                                           | 1                                                                                                                                                                                                                                                         | Grease cup                                                                                                                                                                                                                                                                         | G430-0033-02                                                                                                                                                                                                                                                              |
| СК                                                                                           | 1                                                                                                                                                                                                                                                         | Heat shield                                                                                                                                                                                                                                                                        | G451-0066-01                                                                                                                                                                                                                                                              |
| DA                                                                                           | 1                                                                                                                                                                                                                                                         | Cart leg assembly, right                                                                                                                                                                                                                                                           | G451-0V00-01                                                                                                                                                                                                                                                              |
| DB                                                                                           | 1                                                                                                                                                                                                                                                         | Cart leg assembly, left                                                                                                                                                                                                                                                            | G451-0U00-01                                                                                                                                                                                                                                                              |
| DC                                                                                           | 2                                                                                                                                                                                                                                                         | Cart side panel                                                                                                                                                                                                                                                                    | G432-2105-01                                                                                                                                                                                                                                                              |
| DD                                                                                           | 1                                                                                                                                                                                                                                                         | Upper door support rail                                                                                                                                                                                                                                                            | G452-1700-01                                                                                                                                                                                                                                                              |
| DE                                                                                           | 1                                                                                                                                                                                                                                                         | Lower door support rail                                                                                                                                                                                                                                                            | G452-1800-01                                                                                                                                                                                                                                                              |
| DF                                                                                           | 2                                                                                                                                                                                                                                                         | Door assembly                                                                                                                                                                                                                                                                      | G452-1901-01                                                                                                                                                                                                                                                              |
| DG                                                                                           | 2                                                                                                                                                                                                                                                         | Door Handle                                                                                                                                                                                                                                                                        | G451-0078-01                                                                                                                                                                                                                                                              |
| DH                                                                                           | 4                                                                                                                                                                                                                                                         | Door magnet assembly                                                                                                                                                                                                                                                               | G439-0035-01                                                                                                                                                                                                                                                              |
| DI                                                                                           | 1                                                                                                                                                                                                                                                         | Bottom shelf                                                                                                                                                                                                                                                                       | G451-0069-01                                                                                                                                                                                                                                                              |
| DJ                                                                                           | 1                                                                                                                                                                                                                                                         | Gas tank plate                                                                                                                                                                                                                                                                     | G451-0005-01<br>G451-0015-01                                                                                                                                                                                                                                              |
| DK                                                                                           | 2                                                                                                                                                                                                                                                         | End caps                                                                                                                                                                                                                                                                           | G451-0070-01                                                                                                                                                                                                                                                              |
| DL                                                                                           | 2                                                                                                                                                                                                                                                         | Wheel                                                                                                                                                                                                                                                                              | G432-0034-01                                                                                                                                                                                                                                                              |
| DL I                                                                                         |                                                                                                                                                                                                                                                           |                                                                                                                                                                                                                                                                                    |                                                                                                                                                                                                                                                                           |
|                                                                                              |                                                                                                                                                                                                                                                           | Wheel caps<br>Wheel axle                                                                                                                                                                                                                                                           | G452-0010-01                                                                                                                                                                                                                                                              |
| DM                                                                                           | 2                                                                                                                                                                                                                                                         | Wheel axle                                                                                                                                                                                                                                                                         |                                                                                                                                                                                                                                                                           |
| DM<br>DN                                                                                     | 1                                                                                                                                                                                                                                                         |                                                                                                                                                                                                                                                                                    | G650-0011-01                                                                                                                                                                                                                                                              |
| DM<br>DN<br>DO                                                                               | 1<br>1                                                                                                                                                                                                                                                    | Match holder                                                                                                                                                                                                                                                                       | G401-0079-01                                                                                                                                                                                                                                                              |
| DM<br>DN                                                                                     | 1                                                                                                                                                                                                                                                         |                                                                                                                                                                                                                                                                                    |                                                                                                                                                                                                                                                                           |
| DM<br>DN<br>DO<br>DP                                                                         | 1                                                                                                                                                                                                                                                         | Match holder<br>Back Support brace                                                                                                                                                                                                                                                 | G401-0079-01<br>G452-0901-01                                                                                                                                                                                                                                              |
| DM<br>DN<br>DO<br>DP<br>EA                                                                   | 1 1<br>1 1<br>1 1<br>1 1<br>1 1                                                                                                                                                                                                                           | Match holder<br>Back Support brace<br>Side shelf table, right                                                                                                                                                                                                                      | G401-0079-01<br>G452-0901-01<br>G451-0B00-01                                                                                                                                                                                                                              |
| DM<br>DN<br>DO<br>DP<br>EA<br>EB                                                             | 1 1 1 1 1 1 1 1 1 1 1 1 1 1 1 1 1 1 1                                                                                                                                                                                                                     | Match holder<br>Back Support brace<br>Side shelf table, right<br>Side shelf fascia, right                                                                                                                                                                                          | G401-0079-01<br>G452-0901-01<br>G451-0B00-01<br>G451-0039-01                                                                                                                                                                                                              |
| DM<br>DN<br>DO<br>DP<br>EA<br>EB<br>EC                                                       | 1 1 1 1 1 1 1 1 1 1 1 1 1 1 1 1 1 1 1                                                                                                                                                                                                                     | Match holder<br>Back Support brace<br>Side shelf table, right<br>Side shelf fascia, right<br>Side burner table, left                                                                                                                                                               | G401-0079-01<br>G452-0901-01<br>G451-0B00-01<br>G451-0039-01<br>G551-0600-01                                                                                                                                                                                              |
| DM DN DO DO DP DP EA EB EC ED ED                                                             | 1 1 1 1 1 1 1 1 1 1 1 1 1 1 1 1 1 1 1                                                                                                                                                                                                                     | Match holder<br>Back Support brace<br>Side shelf table, right<br>Side shelf fascia, right<br>Side burner table, left<br>Side burner fascia, left                                                                                                                                   | G401-0079-01<br>G452-0901-01<br>G451-0B00-01<br>G451-0039-01<br>G551-0600-01<br>G451-0077-01                                                                                                                                                                              |
| DM DN DO DO DP                                           | 1       1       1       1       1       1       1       1       1       1       1       1       1       1       1       1       1       1                                                                                                                 | Match holder<br>Back Support brace<br>Side shelf table, right<br>Side shelf fascia, right<br>Side burner table, left<br>Side burner fascia, left<br>Side burner drip pan                                                                                                           | G401-0079-01<br>G452-0901-01<br>G451-0B00-01<br>G451-0039-01<br>G551-0600-01<br>G451-0077-01<br>G651-0038-01                                                                                                                                                              |
| DM<br>DN<br>DO<br>DP<br>EA<br>EB<br>EC<br>ED<br>EC<br>ED<br>EE<br>EF                         | 1       1       1       1       1       1       1       1       1       1       1       1       1       1       1       1       1       1       1                                                                                                         | Match holder<br>Back Support brace<br>Side shelf table, right<br>Side shelf fascia, right<br>Side burner table, left<br>Side burner fascia, left<br>Side burner drip pan<br>Side burner                                                                                            | G401-0079-01<br>G452-0901-01<br>G451-0B00-01<br>G451-0039-01<br>G551-0600-01<br>G451-0077-01<br>G651-0038-01<br>G451-Q600-01                                                                                                                                              |
| DM<br>DN<br>DO<br>DP<br>EA<br>EB<br>EC<br>ED<br>ED<br>EE<br>EF<br>EG                         | 1       1       1       1       1       1       1       1       1       1       1       1       1       1       1       1       1       1       1       1       1       1       1       1       1       1       1                                         | Match holder<br>Back Support brace<br>Side shelf table, right<br>Side shelf fascia, right<br>Side burner table, left<br>Side burner fascia, left<br>Side burner drip pan<br>Side burner<br>Electrode set, side burner                                                              | G401-0079-01           G452-0901-01           G451-0B00-01           G451-0039-01           G551-0600-01           G451-0077-01           G651-0038-01           G451-Q600-01           G451-0034-01                                                                      |
| DM<br>DN<br>DO<br>DP<br>EA<br>EB<br>EC<br>ED<br>EC<br>ED<br>EE<br>EF                         | 1       1       1       1       1       1       1       1       1       1       1       1       1       1       1       1       1       1       1                                                                                                         | Match holder<br>Back Support brace<br>Side shelf table, right<br>Side shelf fascia, right<br>Side burner table, left<br>Side burner fascia, left<br>Side burner drip pan<br>Side burner<br>Electrode set, side burner<br>Side burner lid                                           | G401-0079-01<br>G452-0901-01<br>G451-0B00-01<br>G451-0039-01<br>G551-0600-01<br>G451-0077-01<br>G651-0038-01<br>G451-Q600-01                                                                                                                                              |
| DM<br>DN<br>DO<br>DP<br>EA<br>EB<br>EC<br>ED<br>ED<br>EE<br>EF<br>EG                         | 1       1       1       1       1       1       1       1       1       1       1       1       1       1       1       1       1       1       1       1       1       1       1       1       1       1       1                                         | Match holder<br>Back Support brace<br>Side shelf table, right<br>Side shelf fascia, right<br>Side burner table, left<br>Side burner fascia, left<br>Side burner drip pan<br>Side burner<br>Electrode set, side burner                                                              | G401-0079-01           G452-0901-01           G451-0B00-01           G451-0039-01           G551-0600-01           G451-0077-01           G651-0038-01           G451-Q600-01           G451-0034-01                                                                      |
| DM DN DO DO DP                                           | 1       1       1       1       1       1       1       1       1       1       1       1       1       1       1       1       1       1       1       1       1       1       1       1       1       1       1       1       1       1       1         | Match holder<br>Back Support brace<br>Side shelf table, right<br>Side shelf fascia, right<br>Side burner table, left<br>Side burner fascia, left<br>Side burner drip pan<br>Side burner<br>Electrode set, side burner<br>Side burner lid                                           | G401-0079-01           G452-0901-01           G451-0B00-01           G451-0039-01           G551-0600-01           G451-0077-01           G651-0038-01           G451-Q600-01           G451-0034-01           G431-0034-01           G430-0018-01                        |
| DM<br>DN<br>DO<br>DP<br>EA<br>EB<br>EC<br>ED<br>EC<br>ED<br>EE<br>EF<br>EG<br>EH<br>EH<br>EI | 1       1       1       1       1       1       1       1       1       1       1       1       1       1       1       1       1       1       1       1       1       1       1       1       1       1       1       1       1       1       1       1 | Match holder<br>Back Support brace<br>Side shelf table, right<br>Side shelf fascia, right<br>Side burner table, left<br>Side burner fascia, left<br>Side burner drip pan<br>Side burner<br>Electrode set, side burner<br>Side burner lid<br>Side burner cooking grate<br>Tool Hook | G401-0079-01           G452-0901-01           G451-0B00-01           G451-0039-01           G551-0600-01           G451-0038-01           G651-0038-01           G451-Q600-01           G451-0034-01           G431-0034-01           G430-0018-01           G452-0012-01 |
| DM<br>DN<br>DO<br>DP<br>EA<br>EB<br>EC<br>ED<br>EC<br>ED<br>EE<br>EF<br>EG<br>EH<br>EH<br>EI | 1       1       1       1       1       1       1       1       1       1       1       1       1       1       1       1       1       1       1       1       1       1       1       1       1       1       1       1       1       1       1       1 | Match holder<br>Back Support brace<br>Side shelf table, right<br>Side shelf fascia, right<br>Side burner table, left<br>Side burner fascia, left<br>Side burner drip pan<br>Side burner<br>Electrode set, side burner<br>Side burner lid<br>Side burner cooking grate              | G401-0079-01           G452-0901-01           G451-0B00-01           G451-0039-01           G551-0600-01           G451-0038-01           G651-0038-01           G451-Q600-01           G451-0034-01           G431-0034-01           G430-0018-01           G452-0012-01 |