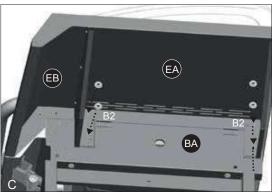

## **EXPLODED DIAGRAM FOR MODEL # G45129**

E N

a. Assemble the bottom shelf (DI) and gas tank plate (DJ) to the cart leg assembly (DB), as shown.

YOU WILL NEED:

b. Assemble the bottom shelf (DI) and gas tank plate (DJ) the right cart leg assembly (DA), as shown.

#### YOU WILL NEED:

Close up, under bottom shelf

Back view

a. Assemble the lower door support rail (DE) to the right cart leg assembly (DA), as shown.

#### YOU WILL NEED:

b. Assemble the lower door support rail (DE) to the left cart leg assembly (DB), as shown.