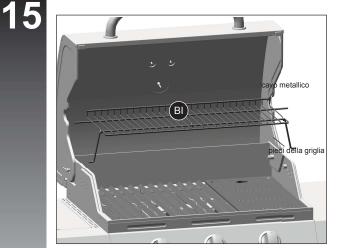

## PARTS LIST FOR MODEL #G45129

| tem No.                                                                                      | Quantity                                                                                                                                                                                                                                                  | Description                                                                                                                                                                                                                                                                        | Part No.                                                                                                                                                                                                                                                                  |
|----------------------------------------------------------------------------------------------|-----------------------------------------------------------------------------------------------------------------------------------------------------------------------------------------------------------------------------------------------------------|------------------------------------------------------------------------------------------------------------------------------------------------------------------------------------------------------------------------------------------------------------------------------------|---------------------------------------------------------------------------------------------------------------------------------------------------------------------------------------------------------------------------------------------------------------------------|
| AA                                                                                           | 1                                                                                                                                                                                                                                                         | Top lid assembly                                                                                                                                                                                                                                                                   | G451-Q200-01                                                                                                                                                                                                                                                              |
| AB                                                                                           | 1                                                                                                                                                                                                                                                         | Thermometer and bezel                                                                                                                                                                                                                                                              | G451-0079-01                                                                                                                                                                                                                                                              |
| AC                                                                                           | 2                                                                                                                                                                                                                                                         | Lid handle brackets                                                                                                                                                                                                                                                                | G352-0015-01                                                                                                                                                                                                                                                              |
| AD                                                                                           | 1                                                                                                                                                                                                                                                         | Top lid handle                                                                                                                                                                                                                                                                     | G451-0063-01                                                                                                                                                                                                                                                              |
| AE                                                                                           | 2                                                                                                                                                                                                                                                         | Lid bumpers, back                                                                                                                                                                                                                                                                  | G303-0038-01                                                                                                                                                                                                                                                              |
| AF                                                                                           | 2                                                                                                                                                                                                                                                         | Lid bumpers, front                                                                                                                                                                                                                                                                 | G508-0063-01                                                                                                                                                                                                                                                              |
| AG                                                                                           | 2                                                                                                                                                                                                                                                         | Screws for lid                                                                                                                                                                                                                                                                     | G430-0024-02                                                                                                                                                                                                                                                              |
| AH                                                                                           | 1                                                                                                                                                                                                                                                         | Logo plate                                                                                                                                                                                                                                                                         | G312-BN01-01                                                                                                                                                                                                                                                              |
|                                                                                              |                                                                                                                                                                                                                                                           |                                                                                                                                                                                                                                                                                    |                                                                                                                                                                                                                                                                           |
| BA                                                                                           | 1                                                                                                                                                                                                                                                         | Burner box assembly                                                                                                                                                                                                                                                                | G451-Q300-01                                                                                                                                                                                                                                                              |
| BB                                                                                           | 3                                                                                                                                                                                                                                                         | Burner                                                                                                                                                                                                                                                                             | G451-Q400-01                                                                                                                                                                                                                                                              |
| BC                                                                                           | 3                                                                                                                                                                                                                                                         | Electrode set, main burner                                                                                                                                                                                                                                                         | G651-5103-01                                                                                                                                                                                                                                                              |
| BD                                                                                           | 2                                                                                                                                                                                                                                                         | Carryover assembly                                                                                                                                                                                                                                                                 | G451-0073-01                                                                                                                                                                                                                                                              |
| BE                                                                                           | 3                                                                                                                                                                                                                                                         | Flame tamer                                                                                                                                                                                                                                                                        | G430-0005-01                                                                                                                                                                                                                                                              |
| BF                                                                                           | 1                                                                                                                                                                                                                                                         | Lava rock plate                                                                                                                                                                                                                                                                    | G451-0067-01                                                                                                                                                                                                                                                              |
| BG                                                                                           | 2                                                                                                                                                                                                                                                         | Cooking grates                                                                                                                                                                                                                                                                     | G451-3500-01                                                                                                                                                                                                                                                              |
| BH                                                                                           | 1                                                                                                                                                                                                                                                         | Griddle plate                                                                                                                                                                                                                                                                      | G451-0071-01                                                                                                                                                                                                                                                              |
| BI                                                                                           | 1                                                                                                                                                                                                                                                         | Warming rack                                                                                                                                                                                                                                                                       | G451-0080-01                                                                                                                                                                                                                                                              |
| DI                                                                                           | L                                                                                                                                                                                                                                                         | warming lack                                                                                                                                                                                                                                                                       | 0431-0000-01                                                                                                                                                                                                                                                              |
| CA                                                                                           | 1                                                                                                                                                                                                                                                         | Control panel                                                                                                                                                                                                                                                                      | G451-0065-01                                                                                                                                                                                                                                                              |
| CA                                                                                           | 1                                                                                                                                                                                                                                                         | Manifold assembly                                                                                                                                                                                                                                                                  |                                                                                                                                                                                                                                                                           |
|                                                                                              |                                                                                                                                                                                                                                                           | 1                                                                                                                                                                                                                                                                                  | G451-Q500-01                                                                                                                                                                                                                                                              |
| CC                                                                                           | 1                                                                                                                                                                                                                                                         | Metal hose, Side burner                                                                                                                                                                                                                                                            | G432-1102-01                                                                                                                                                                                                                                                              |
| CD                                                                                           | 1                                                                                                                                                                                                                                                         | Side burner valve                                                                                                                                                                                                                                                                  | G451-Q502-01                                                                                                                                                                                                                                                              |
| CE                                                                                           | 1                                                                                                                                                                                                                                                         | Connector                                                                                                                                                                                                                                                                          | G522-00A6-01                                                                                                                                                                                                                                                              |
| CF                                                                                           | 4                                                                                                                                                                                                                                                         | Bezel, control knob                                                                                                                                                                                                                                                                | G430-0027-02                                                                                                                                                                                                                                                              |
| CG                                                                                           | 4                                                                                                                                                                                                                                                         | Control knob                                                                                                                                                                                                                                                                       | G550-0014-01                                                                                                                                                                                                                                                              |
| CH1                                                                                          | 1                                                                                                                                                                                                                                                         | Electronic ignition assembly                                                                                                                                                                                                                                                       | G602-0006-01                                                                                                                                                                                                                                                              |
| CH2                                                                                          | 1                                                                                                                                                                                                                                                         | Electronic ignition button                                                                                                                                                                                                                                                         | G602-0006-02                                                                                                                                                                                                                                                              |
| CI                                                                                           | 1                                                                                                                                                                                                                                                         | Grease cup hook                                                                                                                                                                                                                                                                    | G305-0043-01                                                                                                                                                                                                                                                              |
| CJ                                                                                           | 1                                                                                                                                                                                                                                                         | Grease cup                                                                                                                                                                                                                                                                         | G430-0033-02                                                                                                                                                                                                                                                              |
| СК                                                                                           | 1                                                                                                                                                                                                                                                         | Heat shield                                                                                                                                                                                                                                                                        | G451-0066-01                                                                                                                                                                                                                                                              |
| DA                                                                                           | 1                                                                                                                                                                                                                                                         | Cart leg assembly, right                                                                                                                                                                                                                                                           | G451-0V00-01                                                                                                                                                                                                                                                              |
| DB                                                                                           | 1                                                                                                                                                                                                                                                         | Cart leg assembly, left                                                                                                                                                                                                                                                            | G451-0U00-01                                                                                                                                                                                                                                                              |
| DC                                                                                           | 2                                                                                                                                                                                                                                                         | Cart side panel                                                                                                                                                                                                                                                                    | G432-2105-01                                                                                                                                                                                                                                                              |
| DD                                                                                           | 1                                                                                                                                                                                                                                                         | Upper door support rail                                                                                                                                                                                                                                                            | G452-1700-01                                                                                                                                                                                                                                                              |
| DE                                                                                           | 1                                                                                                                                                                                                                                                         | Lower door support rail                                                                                                                                                                                                                                                            | G452-1800-01                                                                                                                                                                                                                                                              |
| DF                                                                                           | 2                                                                                                                                                                                                                                                         | Door assembly                                                                                                                                                                                                                                                                      | G452-1901-01                                                                                                                                                                                                                                                              |
| DG                                                                                           | 2                                                                                                                                                                                                                                                         | Door Handle                                                                                                                                                                                                                                                                        | G451-0078-01                                                                                                                                                                                                                                                              |
| DH                                                                                           | 4                                                                                                                                                                                                                                                         | Door magnet assembly                                                                                                                                                                                                                                                               | G439-0035-01                                                                                                                                                                                                                                                              |
| DI                                                                                           | 1                                                                                                                                                                                                                                                         | Bottom shelf                                                                                                                                                                                                                                                                       | G451-0069-01                                                                                                                                                                                                                                                              |
| DJ                                                                                           | 1                                                                                                                                                                                                                                                         | Gas tank plate                                                                                                                                                                                                                                                                     | G451-0005-01<br>G451-0015-01                                                                                                                                                                                                                                              |
| DK                                                                                           | 2                                                                                                                                                                                                                                                         | End caps                                                                                                                                                                                                                                                                           | G451-0070-01                                                                                                                                                                                                                                                              |
| DL                                                                                           | 2                                                                                                                                                                                                                                                         | Wheel                                                                                                                                                                                                                                                                              | G432-0034-01                                                                                                                                                                                                                                                              |
| DL I                                                                                         |                                                                                                                                                                                                                                                           |                                                                                                                                                                                                                                                                                    |                                                                                                                                                                                                                                                                           |
|                                                                                              |                                                                                                                                                                                                                                                           | Wheel caps<br>Wheel axle                                                                                                                                                                                                                                                           | G452-0010-01                                                                                                                                                                                                                                                              |
| DM                                                                                           | 2                                                                                                                                                                                                                                                         | Wheel axle                                                                                                                                                                                                                                                                         |                                                                                                                                                                                                                                                                           |
| DM<br>DN                                                                                     | 1                                                                                                                                                                                                                                                         |                                                                                                                                                                                                                                                                                    | G650-0011-01                                                                                                                                                                                                                                                              |
| DM<br>DN<br>DO                                                                               | 1<br>1                                                                                                                                                                                                                                                    | Match holder                                                                                                                                                                                                                                                                       | G401-0079-01                                                                                                                                                                                                                                                              |
| DM<br>DN                                                                                     | 1                                                                                                                                                                                                                                                         |                                                                                                                                                                                                                                                                                    |                                                                                                                                                                                                                                                                           |
| DM<br>DN<br>DO<br>DP                                                                         | 1                                                                                                                                                                                                                                                         | Match holder<br>Back Support brace                                                                                                                                                                                                                                                 | G401-0079-01<br>G452-0901-01                                                                                                                                                                                                                                              |
| DM<br>DN<br>DO<br>DP<br>EA                                                                   | 1 1<br>1 1<br>1 1<br>1 1<br>1 1                                                                                                                                                                                                                           | Match holder<br>Back Support brace<br>Side shelf table, right                                                                                                                                                                                                                      | G401-0079-01<br>G452-0901-01<br>G451-0B00-01                                                                                                                                                                                                                              |
| DM<br>DN<br>DO<br>DP<br>EA<br>EB                                                             | 1 1 1 1 1 1 1 1 1 1 1 1 1 1 1 1 1 1 1                                                                                                                                                                                                                     | Match holder<br>Back Support brace<br>Side shelf table, right<br>Side shelf fascia, right                                                                                                                                                                                          | G401-0079-01<br>G452-0901-01<br>G451-0B00-01<br>G451-0039-01                                                                                                                                                                                                              |
| DM<br>DN<br>DO<br>DP<br>EA<br>EB<br>EC                                                       | 1 1 1 1 1 1 1 1 1 1 1 1 1 1 1 1 1 1 1                                                                                                                                                                                                                     | Match holder<br>Back Support brace<br>Side shelf table, right<br>Side shelf fascia, right<br>Side burner table, left                                                                                                                                                               | G401-0079-01<br>G452-0901-01<br>G451-0B00-01<br>G451-0039-01<br>G551-0600-01                                                                                                                                                                                              |
| DM DN DO DO DP DP EA EB EC ED ED                                                             | 1 1 1 1 1 1 1 1 1 1 1 1 1 1 1 1 1 1 1                                                                                                                                                                                                                     | Match holder<br>Back Support brace<br>Side shelf table, right<br>Side shelf fascia, right<br>Side burner table, left<br>Side burner fascia, left                                                                                                                                   | G401-0079-01<br>G452-0901-01<br>G451-0B00-01<br>G451-0039-01<br>G551-0600-01<br>G451-0077-01                                                                                                                                                                              |
| DM DN DO DO DP                                           | 1       1       1       1       1       1       1       1       1       1       1       1       1       1       1       1       1       1                                                                                                                 | Match holder<br>Back Support brace<br>Side shelf table, right<br>Side shelf fascia, right<br>Side burner table, left<br>Side burner fascia, left<br>Side burner drip pan                                                                                                           | G401-0079-01<br>G452-0901-01<br>G451-0B00-01<br>G451-0039-01<br>G551-0600-01<br>G451-0077-01<br>G651-0038-01                                                                                                                                                              |
| DM<br>DN<br>DO<br>DP<br>EA<br>EB<br>EC<br>ED<br>EC<br>ED<br>EE<br>EF                         | 1       1       1       1       1       1       1       1       1       1       1       1       1       1       1       1       1       1       1                                                                                                         | Match holder<br>Back Support brace<br>Side shelf table, right<br>Side shelf fascia, right<br>Side burner table, left<br>Side burner fascia, left<br>Side burner drip pan<br>Side burner                                                                                            | G401-0079-01<br>G452-0901-01<br>G451-0B00-01<br>G451-0039-01<br>G551-0600-01<br>G451-0077-01<br>G651-0038-01<br>G451-Q600-01                                                                                                                                              |
| DM<br>DN<br>DO<br>DP<br>EA<br>EB<br>EC<br>ED<br>ED<br>EE<br>EF<br>EG                         | 1       1       1       1       1       1       1       1       1       1       1       1       1       1       1       1       1       1       1       1       1       1       1       1       1       1       1                                         | Match holder<br>Back Support brace<br>Side shelf table, right<br>Side shelf fascia, right<br>Side burner table, left<br>Side burner fascia, left<br>Side burner drip pan<br>Side burner<br>Electrode set, side burner                                                              | G401-0079-01           G452-0901-01           G451-0B00-01           G451-0039-01           G551-0600-01           G451-0077-01           G651-0038-01           G451-Q600-01           G451-0034-01                                                                      |
| DM<br>DN<br>DO<br>DP<br>EA<br>EB<br>EC<br>ED<br>EC<br>ED<br>EE<br>EF                         | 1       1       1       1       1       1       1       1       1       1       1       1       1       1       1       1       1       1       1                                                                                                         | Match holder<br>Back Support brace<br>Side shelf table, right<br>Side shelf fascia, right<br>Side burner table, left<br>Side burner fascia, left<br>Side burner drip pan<br>Side burner<br>Electrode set, side burner<br>Side burner lid                                           | G401-0079-01<br>G452-0901-01<br>G451-0B00-01<br>G451-0039-01<br>G551-0600-01<br>G451-0077-01<br>G651-0038-01<br>G451-Q600-01                                                                                                                                              |
| DM<br>DN<br>DO<br>DP<br>EA<br>EB<br>EC<br>ED<br>ED<br>EE<br>EF<br>EG                         | 1       1       1       1       1       1       1       1       1       1       1       1       1       1       1       1       1       1       1       1       1       1       1       1       1       1       1                                         | Match holder<br>Back Support brace<br>Side shelf table, right<br>Side shelf fascia, right<br>Side burner table, left<br>Side burner fascia, left<br>Side burner drip pan<br>Side burner<br>Electrode set, side burner                                                              | G401-0079-01           G452-0901-01           G451-0B00-01           G451-0039-01           G551-0600-01           G451-0077-01           G651-0038-01           G451-Q600-01           G451-0034-01                                                                      |
| DM DN DO DO DP                                           | 1       1       1       1       1       1       1       1       1       1       1       1       1       1       1       1       1       1       1       1       1       1       1       1       1       1       1       1       1       1       1         | Match holder<br>Back Support brace<br>Side shelf table, right<br>Side shelf fascia, right<br>Side burner table, left<br>Side burner fascia, left<br>Side burner drip pan<br>Side burner<br>Electrode set, side burner<br>Side burner lid                                           | G401-0079-01           G452-0901-01           G451-0B00-01           G451-0039-01           G551-0600-01           G451-0077-01           G651-0038-01           G451-Q600-01           G451-0034-01           G431-0034-01           G430-0018-01                        |
| DM<br>DN<br>DO<br>DP<br>EA<br>EB<br>EC<br>ED<br>EC<br>ED<br>EE<br>EF<br>EG<br>EH<br>EH<br>EI | 1       1       1       1       1       1       1       1       1       1       1       1       1       1       1       1       1       1       1       1       1       1       1       1       1       1       1       1       1       1       1       1 | Match holder<br>Back Support brace<br>Side shelf table, right<br>Side shelf fascia, right<br>Side burner table, left<br>Side burner fascia, left<br>Side burner drip pan<br>Side burner<br>Electrode set, side burner<br>Side burner lid<br>Side burner cooking grate<br>Tool Hook | G401-0079-01           G452-0901-01           G451-0B00-01           G451-0039-01           G551-0600-01           G451-0038-01           G651-0038-01           G451-Q600-01           G451-0034-01           G431-0034-01           G430-0018-01           G452-0012-01 |
| DM<br>DN<br>DO<br>DP<br>EA<br>EB<br>EC<br>ED<br>EC<br>ED<br>EE<br>EF<br>EG<br>EH<br>EH<br>EI | 1       1       1       1       1       1       1       1       1       1       1       1       1       1       1       1       1       1       1       1       1       1       1       1       1       1       1       1       1       1       1       1 | Match holder<br>Back Support brace<br>Side shelf table, right<br>Side shelf fascia, right<br>Side burner table, left<br>Side burner fascia, left<br>Side burner drip pan<br>Side burner<br>Electrode set, side burner<br>Side burner lid<br>Side burner cooking grate              | G401-0079-01           G452-0901-01           G451-0B00-01           G451-0039-01           G551-0600-01           G451-0038-01           G651-0038-01           G451-Q600-01           G451-0034-01           G431-0034-01           G430-0018-01           G452-0012-01 |