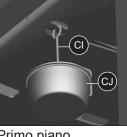

## PARTS LIST FOR MODEL #G45129

| tem No.                                                                                      | Quantity                                                                                                                                                                                                                                                  | Description                                                                                                                                                                                                                                                                        | Part No.                                                                                                                                                                                                                                                                  |
|----------------------------------------------------------------------------------------------|-----------------------------------------------------------------------------------------------------------------------------------------------------------------------------------------------------------------------------------------------------------|------------------------------------------------------------------------------------------------------------------------------------------------------------------------------------------------------------------------------------------------------------------------------------|---------------------------------------------------------------------------------------------------------------------------------------------------------------------------------------------------------------------------------------------------------------------------|
| AA                                                                                           | 1                                                                                                                                                                                                                                                         | Top lid assembly                                                                                                                                                                                                                                                                   | G451-Q200-01                                                                                                                                                                                                                                                              |
| AB                                                                                           | 1                                                                                                                                                                                                                                                         | Thermometer and bezel                                                                                                                                                                                                                                                              | G451-0079-01                                                                                                                                                                                                                                                              |
| AC                                                                                           | 2                                                                                                                                                                                                                                                         | Lid handle brackets                                                                                                                                                                                                                                                                | G352-0015-01                                                                                                                                                                                                                                                              |
| AD                                                                                           | 1                                                                                                                                                                                                                                                         | Top lid handle                                                                                                                                                                                                                                                                     | G451-0063-01                                                                                                                                                                                                                                                              |
| AE                                                                                           | 2                                                                                                                                                                                                                                                         | Lid bumpers, back                                                                                                                                                                                                                                                                  | G303-0038-01                                                                                                                                                                                                                                                              |
| AF                                                                                           | 2                                                                                                                                                                                                                                                         | Lid bumpers, front                                                                                                                                                                                                                                                                 | G508-0063-01                                                                                                                                                                                                                                                              |
| AG                                                                                           | 2                                                                                                                                                                                                                                                         | Screws for lid                                                                                                                                                                                                                                                                     | G430-0024-02                                                                                                                                                                                                                                                              |
| AH                                                                                           | 1                                                                                                                                                                                                                                                         | Logo plate                                                                                                                                                                                                                                                                         | G312-BN01-01                                                                                                                                                                                                                                                              |
|                                                                                              |                                                                                                                                                                                                                                                           |                                                                                                                                                                                                                                                                                    |                                                                                                                                                                                                                                                                           |
| BA                                                                                           | 1                                                                                                                                                                                                                                                         | Burner box assembly                                                                                                                                                                                                                                                                | G451-Q300-01                                                                                                                                                                                                                                                              |
| BB                                                                                           | 3                                                                                                                                                                                                                                                         | Burner                                                                                                                                                                                                                                                                             | G451-Q400-01                                                                                                                                                                                                                                                              |
| BC                                                                                           | 3                                                                                                                                                                                                                                                         | Electrode set, main burner                                                                                                                                                                                                                                                         | G651-5103-01                                                                                                                                                                                                                                                              |
| BD                                                                                           | 2                                                                                                                                                                                                                                                         | Carryover assembly                                                                                                                                                                                                                                                                 | G451-0073-01                                                                                                                                                                                                                                                              |
| BE                                                                                           | 3                                                                                                                                                                                                                                                         | Flame tamer                                                                                                                                                                                                                                                                        | G430-0005-01                                                                                                                                                                                                                                                              |
| BF                                                                                           | 1                                                                                                                                                                                                                                                         | Lava rock plate                                                                                                                                                                                                                                                                    | G451-0067-01                                                                                                                                                                                                                                                              |
| BG                                                                                           | 2                                                                                                                                                                                                                                                         | Cooking grates                                                                                                                                                                                                                                                                     | G451-3500-01                                                                                                                                                                                                                                                              |
| BH                                                                                           | 1                                                                                                                                                                                                                                                         | Griddle plate                                                                                                                                                                                                                                                                      | G451-0071-01                                                                                                                                                                                                                                                              |
| BI                                                                                           | 1                                                                                                                                                                                                                                                         | Warming rack                                                                                                                                                                                                                                                                       | G451-0080-01                                                                                                                                                                                                                                                              |
| DI                                                                                           | L                                                                                                                                                                                                                                                         | warming lack                                                                                                                                                                                                                                                                       | 0431-0000-01                                                                                                                                                                                                                                                              |
| CA                                                                                           | 1                                                                                                                                                                                                                                                         | Control panel                                                                                                                                                                                                                                                                      | G451-0065-01                                                                                                                                                                                                                                                              |
| CA                                                                                           | 1                                                                                                                                                                                                                                                         | Manifold assembly                                                                                                                                                                                                                                                                  |                                                                                                                                                                                                                                                                           |
|                                                                                              |                                                                                                                                                                                                                                                           | 1                                                                                                                                                                                                                                                                                  | G451-Q500-01                                                                                                                                                                                                                                                              |
| CC                                                                                           | 1                                                                                                                                                                                                                                                         | Metal hose, Side burner                                                                                                                                                                                                                                                            | G432-1102-01                                                                                                                                                                                                                                                              |
| CD                                                                                           | 1                                                                                                                                                                                                                                                         | Side burner valve                                                                                                                                                                                                                                                                  | G451-Q502-01                                                                                                                                                                                                                                                              |
| CE                                                                                           | 1                                                                                                                                                                                                                                                         | Connector                                                                                                                                                                                                                                                                          | G522-00A6-01                                                                                                                                                                                                                                                              |
| CF                                                                                           | 4                                                                                                                                                                                                                                                         | Bezel, control knob                                                                                                                                                                                                                                                                | G430-0027-02                                                                                                                                                                                                                                                              |
| CG                                                                                           | 4                                                                                                                                                                                                                                                         | Control knob                                                                                                                                                                                                                                                                       | G550-0014-01                                                                                                                                                                                                                                                              |
| CH1                                                                                          | 1                                                                                                                                                                                                                                                         | Electronic ignition assembly                                                                                                                                                                                                                                                       | G602-0006-01                                                                                                                                                                                                                                                              |
| CH2                                                                                          | 1                                                                                                                                                                                                                                                         | Electronic ignition button                                                                                                                                                                                                                                                         | G602-0006-02                                                                                                                                                                                                                                                              |
| CI                                                                                           | 1                                                                                                                                                                                                                                                         | Grease cup hook                                                                                                                                                                                                                                                                    | G305-0043-01                                                                                                                                                                                                                                                              |
| CJ                                                                                           | 1                                                                                                                                                                                                                                                         | Grease cup                                                                                                                                                                                                                                                                         | G430-0033-02                                                                                                                                                                                                                                                              |
| СК                                                                                           | 1                                                                                                                                                                                                                                                         | Heat shield                                                                                                                                                                                                                                                                        | G451-0066-01                                                                                                                                                                                                                                                              |
| DA                                                                                           | 1                                                                                                                                                                                                                                                         | Cart leg assembly, right                                                                                                                                                                                                                                                           | G451-0V00-01                                                                                                                                                                                                                                                              |
| DB                                                                                           | 1                                                                                                                                                                                                                                                         | Cart leg assembly, left                                                                                                                                                                                                                                                            | G451-0U00-01                                                                                                                                                                                                                                                              |
| DC                                                                                           | 2                                                                                                                                                                                                                                                         | Cart side panel                                                                                                                                                                                                                                                                    | G432-2105-01                                                                                                                                                                                                                                                              |
| DD                                                                                           | 1                                                                                                                                                                                                                                                         | Upper door support rail                                                                                                                                                                                                                                                            | G452-1700-01                                                                                                                                                                                                                                                              |
| DE                                                                                           | 1                                                                                                                                                                                                                                                         | Lower door support rail                                                                                                                                                                                                                                                            | G452-1800-01                                                                                                                                                                                                                                                              |
| DF                                                                                           | 2                                                                                                                                                                                                                                                         | Door assembly                                                                                                                                                                                                                                                                      | G452-1901-01                                                                                                                                                                                                                                                              |
| DG                                                                                           | 2                                                                                                                                                                                                                                                         | Door Handle                                                                                                                                                                                                                                                                        | G451-0078-01                                                                                                                                                                                                                                                              |
| DH                                                                                           | 4                                                                                                                                                                                                                                                         | Door magnet assembly                                                                                                                                                                                                                                                               | G439-0035-01                                                                                                                                                                                                                                                              |
| DI                                                                                           | 1                                                                                                                                                                                                                                                         | Bottom shelf                                                                                                                                                                                                                                                                       | G451-0069-01                                                                                                                                                                                                                                                              |
| DJ                                                                                           | 1                                                                                                                                                                                                                                                         | Gas tank plate                                                                                                                                                                                                                                                                     | G451-0005-01<br>G451-0015-01                                                                                                                                                                                                                                              |
| DK                                                                                           | 2                                                                                                                                                                                                                                                         | End caps                                                                                                                                                                                                                                                                           | G451-0070-01                                                                                                                                                                                                                                                              |
| DL                                                                                           | 2                                                                                                                                                                                                                                                         | Wheel                                                                                                                                                                                                                                                                              | G432-0034-01                                                                                                                                                                                                                                                              |
| DL I                                                                                         |                                                                                                                                                                                                                                                           |                                                                                                                                                                                                                                                                                    |                                                                                                                                                                                                                                                                           |
|                                                                                              |                                                                                                                                                                                                                                                           | Wheel caps<br>Wheel axle                                                                                                                                                                                                                                                           | G452-0010-01                                                                                                                                                                                                                                                              |
| DM                                                                                           | 2                                                                                                                                                                                                                                                         | Wheel axle                                                                                                                                                                                                                                                                         |                                                                                                                                                                                                                                                                           |
| DM<br>DN                                                                                     | 1                                                                                                                                                                                                                                                         |                                                                                                                                                                                                                                                                                    | G650-0011-01                                                                                                                                                                                                                                                              |
| DM<br>DN<br>DO                                                                               | 1<br>1                                                                                                                                                                                                                                                    | Match holder                                                                                                                                                                                                                                                                       | G401-0079-01                                                                                                                                                                                                                                                              |
| DM<br>DN                                                                                     | 1                                                                                                                                                                                                                                                         |                                                                                                                                                                                                                                                                                    |                                                                                                                                                                                                                                                                           |
| DM<br>DN<br>DO<br>DP                                                                         | 1                                                                                                                                                                                                                                                         | Match holder<br>Back Support brace                                                                                                                                                                                                                                                 | G401-0079-01<br>G452-0901-01                                                                                                                                                                                                                                              |
| DM<br>DN<br>DO<br>DP<br>EA                                                                   | 1 1<br>1 1<br>1 1<br>1 1<br>1 1                                                                                                                                                                                                                           | Match holder<br>Back Support brace<br>Side shelf table, right                                                                                                                                                                                                                      | G401-0079-01<br>G452-0901-01<br>G451-0B00-01                                                                                                                                                                                                                              |
| DM<br>DN<br>DO<br>DP<br>EA<br>EB                                                             | 1 1 1 1 1 1 1 1 1 1 1 1 1 1 1 1 1 1 1                                                                                                                                                                                                                     | Match holder<br>Back Support brace<br>Side shelf table, right<br>Side shelf fascia, right                                                                                                                                                                                          | G401-0079-01<br>G452-0901-01<br>G451-0B00-01<br>G451-0039-01                                                                                                                                                                                                              |
| DM<br>DN<br>DO<br>DP<br>EA<br>EB<br>EC                                                       | 1 1 1 1 1 1 1 1 1 1 1 1 1 1 1 1 1 1 1                                                                                                                                                                                                                     | Match holder<br>Back Support brace<br>Side shelf table, right<br>Side shelf fascia, right<br>Side burner table, left                                                                                                                                                               | G401-0079-01<br>G452-0901-01<br>G451-0B00-01<br>G451-0039-01<br>G551-0600-01                                                                                                                                                                                              |
| DM DN DO DO DP DP EA EB EC ED ED                                                             | 1 1 1 1 1 1 1 1 1 1 1 1 1 1 1 1 1 1 1                                                                                                                                                                                                                     | Match holder<br>Back Support brace<br>Side shelf table, right<br>Side shelf fascia, right<br>Side burner table, left<br>Side burner fascia, left                                                                                                                                   | G401-0079-01<br>G452-0901-01<br>G451-0B00-01<br>G451-0039-01<br>G551-0600-01<br>G451-0077-01                                                                                                                                                                              |
| DM DN DO DO DP                                           | 1       1       1       1       1       1       1       1       1       1       1       1       1       1       1       1       1       1                                                                                                                 | Match holder<br>Back Support brace<br>Side shelf table, right<br>Side shelf fascia, right<br>Side burner table, left<br>Side burner fascia, left<br>Side burner drip pan                                                                                                           | G401-0079-01<br>G452-0901-01<br>G451-0B00-01<br>G451-0039-01<br>G551-0600-01<br>G451-0077-01<br>G651-0038-01                                                                                                                                                              |
| DM<br>DN<br>DO<br>DP<br>EA<br>EB<br>EC<br>ED<br>EC<br>ED<br>EE<br>EF                         | 1       1       1       1       1       1       1       1       1       1       1       1       1       1       1       1       1       1       1                                                                                                         | Match holder<br>Back Support brace<br>Side shelf table, right<br>Side shelf fascia, right<br>Side burner table, left<br>Side burner fascia, left<br>Side burner drip pan<br>Side burner                                                                                            | G401-0079-01<br>G452-0901-01<br>G451-0B00-01<br>G451-0039-01<br>G551-0600-01<br>G451-0077-01<br>G651-0038-01<br>G451-Q600-01                                                                                                                                              |
| DM<br>DN<br>DO<br>DP<br>EA<br>EB<br>EC<br>ED<br>ED<br>EE<br>EF<br>EG                         | 1       1       1       1       1       1       1       1       1       1       1       1       1       1       1       1       1       1       1       1       1       1       1       1       1       1       1                                         | Match holder<br>Back Support brace<br>Side shelf table, right<br>Side shelf fascia, right<br>Side burner table, left<br>Side burner fascia, left<br>Side burner drip pan<br>Side burner<br>Electrode set, side burner                                                              | G401-0079-01           G452-0901-01           G451-0B00-01           G451-0039-01           G551-0600-01           G451-0077-01           G651-0038-01           G451-Q600-01           G451-0034-01                                                                      |
| DM<br>DN<br>DO<br>DP<br>EA<br>EB<br>EC<br>ED<br>EC<br>ED<br>EE<br>EF                         | 1       1       1       1       1       1       1       1       1       1       1       1       1       1       1       1       1       1       1                                                                                                         | Match holder<br>Back Support brace<br>Side shelf table, right<br>Side shelf fascia, right<br>Side burner table, left<br>Side burner fascia, left<br>Side burner drip pan<br>Side burner<br>Electrode set, side burner<br>Side burner lid                                           | G401-0079-01<br>G452-0901-01<br>G451-0B00-01<br>G451-0039-01<br>G551-0600-01<br>G451-0077-01<br>G651-0038-01<br>G451-Q600-01                                                                                                                                              |
| DM<br>DN<br>DO<br>DP<br>EA<br>EB<br>EC<br>ED<br>ED<br>EE<br>EF<br>EG                         | 1       1       1       1       1       1       1       1       1       1       1       1       1       1       1       1       1       1       1       1       1       1       1       1       1       1       1                                         | Match holder<br>Back Support brace<br>Side shelf table, right<br>Side shelf fascia, right<br>Side burner table, left<br>Side burner fascia, left<br>Side burner drip pan<br>Side burner<br>Electrode set, side burner                                                              | G401-0079-01           G452-0901-01           G451-0B00-01           G451-0039-01           G551-0600-01           G451-0077-01           G651-0038-01           G451-Q600-01           G451-0034-01                                                                      |
| DM DN DO DO DP                                           | 1       1       1       1       1       1       1       1       1       1       1       1       1       1       1       1       1       1       1       1       1       1       1       1       1       1       1       1       1       1       1         | Match holder<br>Back Support brace<br>Side shelf table, right<br>Side shelf fascia, right<br>Side burner table, left<br>Side burner fascia, left<br>Side burner drip pan<br>Side burner<br>Electrode set, side burner<br>Side burner lid                                           | G401-0079-01           G452-0901-01           G451-0B00-01           G451-0039-01           G551-0600-01           G451-0077-01           G651-0038-01           G451-Q600-01           G451-0034-01           G431-0034-01           G430-0018-01                        |
| DM<br>DN<br>DO<br>DP<br>EA<br>EB<br>EC<br>ED<br>EC<br>ED<br>EE<br>EF<br>EG<br>EH<br>EH<br>EI | 1       1       1       1       1       1       1       1       1       1       1       1       1       1       1       1       1       1       1       1       1       1       1       1       1       1       1       1       1       1       1       1 | Match holder<br>Back Support brace<br>Side shelf table, right<br>Side shelf fascia, right<br>Side burner table, left<br>Side burner fascia, left<br>Side burner drip pan<br>Side burner<br>Electrode set, side burner<br>Side burner lid<br>Side burner cooking grate<br>Tool Hook | G401-0079-01           G452-0901-01           G451-0B00-01           G451-0039-01           G551-0600-01           G451-0038-01           G651-0038-01           G451-Q600-01           G451-0034-01           G431-0034-01           G430-0018-01           G452-0012-01 |
| DM<br>DN<br>DO<br>DP<br>EA<br>EB<br>EC<br>ED<br>EC<br>ED<br>EE<br>EF<br>EG<br>EH<br>EH<br>EI | 1       1       1       1       1       1       1       1       1       1       1       1       1       1       1       1       1       1       1       1       1       1       1       1       1       1       1       1       1       1       1       1 | Match holder<br>Back Support brace<br>Side shelf table, right<br>Side shelf fascia, right<br>Side burner table, left<br>Side burner fascia, left<br>Side burner drip pan<br>Side burner<br>Electrode set, side burner<br>Side burner lid<br>Side burner cooking grate              | G401-0079-01           G452-0901-01           G451-0B00-01           G451-0039-01           G551-0600-01           G451-0038-01           G651-0038-01           G451-Q600-01           G451-0034-01           G431-0034-01           G430-0018-01           G452-0012-01 |