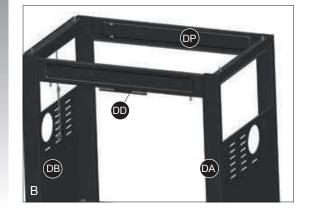

# B

Close up

#### Note: Turn Cart assembly upside down.

- a. Place wheel (DL) and wheel A (# 12) onto wheel axle (DN). "Cone" side of wheel should be against cart leg, as shown in image B.
- b. Insert wheel axle assembly (DN) through wheel axle hole in the front and rear, of the left cart leg assembly (DB), as shown.
- c. To complete wheel assembly, position the wheel washer A (# 12), wheel (DL), wheel washer B (# 13), and cotter pin (# 14), onto wheel axle (DN), as shown.

- d. Insert end caps (DK) into right cart leg assembly (DA).
- e. Insert wheel caps (DM) into left cart leg assembly (DB).