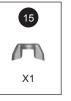

Assemble the barbecue on a flat, clean surface. Grill is heavy! You should have at least two people assemble the barbecue togheter.

Note: Do not fully tighten all the nuts during this initial stage.

| No. | Description               | Part no.        | Quantity |
|-----|---------------------------|-----------------|----------|
| 1   | 1/4"-20UNCx38 Screw       | 20120-13038-036 | 4        |
| 2   | 1/4"-20UNCx13 Screw       | 20120-13013-036 | 12       |
| 3   | 1/4"-20UNC Nut            | 31220-13000-036 | 12       |
| 4   | NO.10-24UNCx10 Screw      | 20124-10010-250 | 4        |
| 5   | NO.8-32UNCx10 Screw       | 20132-08010-250 | 2        |
| 6   | φ7 Fiber Washer           | G431-0018-9000  | 8        |
| 7   | φ5 Lock Washer            | 41400-05000-250 | 4        |
| 8   | φ5 Washer                 | 40300-05000-250 | 4        |
| 9   | ST4.2X8 Tapping Screw     | 24200-42008-136 | 18       |
| 10  | Control Knob              | G550-0014-9081  | 1        |
| 11  | Knob Bezel                | G430-0027-9031  | 1        |
| 12  | Wheel Washer A            | G650-0012-9091  | 2        |
| 13  | Wheel Washer B            | G650-0013-9091  | 1        |
| 14  | Cotter Pin                | G306-0005-9088  | 1        |
| 15  | No.8 Wing Nut             | 33300-08000-032 | 1        |
| 16  | Venturi Clip, Side Burner | G405-0019-9200  | 1        |

#### Caution:

Sheet metal can cause injury. Wear gloves when installing the grill.

| 1/4"-20UNCx38 Screw<br>X 4                                                                                                                                                                                                                                                                                                                                                                                                                                                                                                                                                                                                                                                                                                                                                                                                                                                                                                                                                                                                                                                                                                                                                                                                                                                                                                                                                                                                                                                                                                                                                                                                                                                                                                                                                                                                                                                                                                                                                                                                                                                                                                    | 2<br>1/4"-20UNCx13 Screw<br>X 12  | 3<br>1/4"-Nut<br>X 12              |
|-------------------------------------------------------------------------------------------------------------------------------------------------------------------------------------------------------------------------------------------------------------------------------------------------------------------------------------------------------------------------------------------------------------------------------------------------------------------------------------------------------------------------------------------------------------------------------------------------------------------------------------------------------------------------------------------------------------------------------------------------------------------------------------------------------------------------------------------------------------------------------------------------------------------------------------------------------------------------------------------------------------------------------------------------------------------------------------------------------------------------------------------------------------------------------------------------------------------------------------------------------------------------------------------------------------------------------------------------------------------------------------------------------------------------------------------------------------------------------------------------------------------------------------------------------------------------------------------------------------------------------------------------------------------------------------------------------------------------------------------------------------------------------------------------------------------------------------------------------------------------------------------------------------------------------------------------------------------------------------------------------------------------------------------------------------------------------------------------------------------------------|-----------------------------------|------------------------------------|
| A Communication of the second | 5<br>No.8-32UNC x 10 Screw<br>X 2 | 6<br>φ7 Fiber Washer<br>X 8        |
| φ5 Lock Washer<br>X 4                                                                                                                                                                                                                                                                                                                                                                                                                                                                                                                                                                                                                                                                                                                                                                                                                                                                                                                                                                                                                                                                                                                                                                                                                                                                                                                                                                                                                                                                                                                                                                                                                                                                                                                                                                                                                                                                                                                                                                                                                                                                                                         | φ5 Washer<br>X 4                  | 9<br>ST4.2X8 Tapping Screw<br>X 18 |
| Control Knob<br>X 1                                                                                                                                                                                                                                                                                                                                                                                                                                                                                                                                                                                                                                                                                                                                                                                                                                                                                                                                                                                                                                                                                                                                                                                                                                                                                                                                                                                                                                                                                                                                                                                                                                                                                                                                                                                                                                                                                                                                                                                                                                                                                                           | Knob Bezel<br>X 1                 | Wheel Washer A X 2                 |
| 13 O<br>Wheel Washer B<br>X 1                                                                                                                                                                                                                                                                                                                                                                                                                                                                                                                                                                                                                                                                                                                                                                                                                                                                                                                                                                                                                                                                                                                                                                                                                                                                                                                                                                                                                                                                                                                                                                                                                                                                                                                                                                                                                                                                                                                                                                                                                                                                                                 | Cotter Pin<br>X 1                 | NO.8 Wing Nut<br>X 1               |
| <b>16</b><br>Venturi Clip, Side Burner<br>X 1                                                                                                                                                                                                                                                                                                                                                                                                                                                                                                                                                                                                                                                                                                                                                                                                                                                                                                                                                                                                                                                                                                                                                                                                                                                                                                                                                                                                                                                                                                                                                                                                                                                                                                                                                                                                                                                                                                                                                                                                                                                                                 |                                   |                                    |