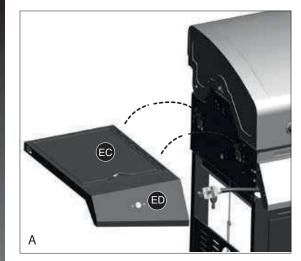

ng with the hole located on the

top left corner of the door.

YOU WILL NEED:

X4

d. Repeat steps A and B for the right door assembly (DF), as shown in image C.

7



Note: TWO PEOPLE required for this step.

Position the lid and burner box assembly (A & B), onto the cart assembly (C) and assemble.



8



#### Front, right side view



Back view





**RIGHT SIDE SHELF ASSEMBLY** 

the two support brackets located on the right side of the burner box assembly (BA).

b. Affix the right side shelf table (EA) to the burner box assembly (BA). (Image B and C)

#### YOU WILL NEED:





View, under right side shelf

YOU WILL NEED:





View, under right side shelf

c. Affix the right side shelf fascia (EB) to the control panel (CA).

#### Securely tighten all hardware.

YOU WILL NEED:



34

9



Front, left side view



Back view



View, under left side shelf



View, under left side shelf

#### LEFT SIDE SHELF ASSEMBLY

a. Insert the left side shelf assembly (EC and ED) into the two support brackets located on the left side of the burner box assembly (BA).

b. Affix the left side shelf table (EC) to the burner box assembly (BA). (Image B and C)

#### YOU WILL NEED:







c. Affix the left side shelf fascia (ED) to the control panel (CA).

Securely tighten all hardware.



10

## **ASSEMBLY INSTRUCTIONS**



- a. Two people required in this step.
  - Insert the side burner valve stem (CD) through the back of the left side shelf fascia (ED). Position the bezel (#11) on the front of the left side fascia (ED), and align all holes. Assemble all three parts together, as shown in im