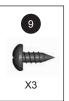

#### Caution:

Sheet metal can cause injury. Wear gloves when installing the grill.

| 1/4"-20UNCx38 Screw<br>X 4                                                                                                                                                                                                                                                                                                                                                                                                                                                                                                                                                                                                                                                                                                                                                                                                                                                                                                                                                                                                                                                                                                                                                                                                                                                                                                                                                                                                                                                                                                                                                                                                                                                                                                                                                                                                                                                                                                                                                                                                                                                                                                    | 2<br>1/4"-20UNCx13 Screw<br>X 12  | 3<br>1/4"-Nut<br>X 12              |
|-------------------------------------------------------------------------------------------------------------------------------------------------------------------------------------------------------------------------------------------------------------------------------------------------------------------------------------------------------------------------------------------------------------------------------------------------------------------------------------------------------------------------------------------------------------------------------------------------------------------------------------------------------------------------------------------------------------------------------------------------------------------------------------------------------------------------------------------------------------------------------------------------------------------------------------------------------------------------------------------------------------------------------------------------------------------------------------------------------------------------------------------------------------------------------------------------------------------------------------------------------------------------------------------------------------------------------------------------------------------------------------------------------------------------------------------------------------------------------------------------------------------------------------------------------------------------------------------------------------------------------------------------------------------------------------------------------------------------------------------------------------------------------------------------------------------------------------------------------------------------------------------------------------------------------------------------------------------------------------------------------------------------------------------------------------------------------------------------------------------------------|-----------------------------------|------------------------------------|
| A Communication of the second | 5<br>No.8-32UNC x 10 Screw<br>X 2 | 6<br>φ7 Fiber Washer<br>X 8        |
| φ5 Lock Washer<br>X 4                                                                                                                                                                                                                                                                                                                                                                                                                                                                                                                                                                                                                                                                                                                                                                                                                                                                                                                                                                                                                                                                                                                                                                                                                                                                                                                                                                                                                                                                                                                                                                                                                                                                                                                                                                                                                                                                                                                                                                                                                                                                                                         | φ5 Washer<br>X 4                  | 9<br>ST4.2X8 Tapping Screw<br>X 18 |
| Control Knob<br>X 1                                                                                                                                                                                                                                                                                                                                                                                                                                                                                                                                                                                                                                                                                                                                                                                                                                                                                                                                                                                                                                                                                                                                                                                                                                                                                                                                                                                                                                                                                                                                                                                                                                                                                                                                                                                                                                                                                                                                                                                                                                                                                                           | Knob Bezel<br>X 1                 | Wheel Washer A X 2                 |
| 13 O<br>Wheel Washer B<br>X 1                                                                                                                                                                                                                                                                                                                                                                                                                                                                                                                                                                                                                                                                                                                                                                                                                                                                                                                                                                                                                                                                                                                                                                                                                                                                                                                                                                                                                                                                                                                                                                                                                                                                                                                                                                                                                                                                                                                                                                                                                                                                                                 | Cotter Pin<br>X 1                 | NO.8 Wing Nut<br>X 1               |
| <b>16</b><br>Venturi Clip, Side Burner<br>X 1                                                                                                                                                                                                                                                                                                                                                                                                                                                                                                                                                                                                                                                                                                                                                                                                                                                                                                                                                                                                                                                                                                                                                                                                                                                                                                                                                                                                                                                                                                                                                                                                                                                                                                                                                                                                                                                                                                                                                                                                                                                                                 |                                   |                                    |