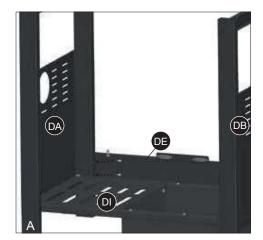

#### YOU WILL NEED:

Close up, under bottom shelf

Back view

a. Assemble the lower door support rail (DE) to the right cart leg assembly (DA), as shown.

#### YOU WILL NEED:

b. Assemble the lower door support rail (DE) to the left cart leg assembly (DB), as shown.