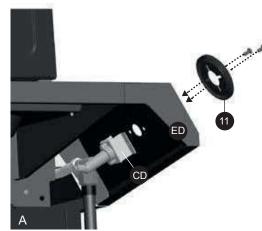

r box assembly (BA). (Image B and C)

#### YOU WILL NEED:





View, under right side shelf

YOU WILL NEED:





View, under right side shelf

c. Affix the right side shelf fascia (EB) to the control panel (CA).

#### Securely tighten all hardware.

YOU WILL NEED:



34

9



Front, left side view



Back view



View, under left side shelf



View, under left side shelf

#### LEFT SIDE SHELF ASSEMBLY

a. Insert the left side shelf assembly (EC and ED) into the two support brackets located on the left side of the burner box assembly (BA).

b. Affix the left side shelf table (EC) to the burner box assembly (BA). (Image B and C)

#### YOU WILL NEED:







c. Affix the left side shelf fascia (ED) to the control panel (CA).

Securely tighten all hardware.



10

## **ASSEMBLY INSTRUCTIONS**



- a. Two people required in this step.
  - Insert the side burner valve stem (CD) through the back of the left side shelf fascia (ED). Position the bezel (#11) on the front of the left side fascia (ED), and align all holes. Assemble all three parts together, as shown in image A and B.

YOU WILL NEED:



Left side view



Front view



b. Position the side burner (EF) through the opening in the left side burner drip pan (EE).

Left side view



c. Make sure that the side burner (EF) engages the side burner valve (CD), as shown in image D.

View, under left side shelf





View, under left side shelf



View, under left side shelf

d. Assemble the side burner (EF) to the side burner drip pan (EE) as shown in image E.

#### YOU WILL NEED:



e. Assemble the side burner electrode wire (EG) t