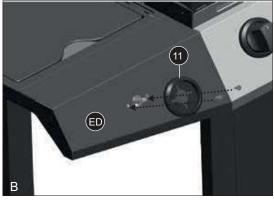

## PARTS LIST FOR MODEL #G45129

| tem No.                                                                                      | Quantity                                                                                                                                                                                                                                                  | Description                                                                                                                                                                                                                                                                        | Part No.                                                                                                                                                                                                                                                                  |
|----------------------------------------------------------------------------------------------|-----------------------------------------------------------------------------------------------------------------------------------------------------------------------------------------------------------------------------------------------------------|------------------------------------------------------------------------------------------------------------------------------------------------------------------------------------------------------------------------------------------------------------------------------------|---------------------------------------------------------------------------------------------------------------------------------------------------------------------------------------------------------------------------------------------------------------------------|
| AA                                                                                           | 1                                                                                                                                                                                                                                                         | Top lid assembly                                                                                                                                                                                                                                                                   | G451-Q200-01                                                                                                                                                                                                                                                              |
| AB                                                                                           | 1                                                                                                                                                                                                                                                         | Thermometer and bezel                                                                                                                                                                                                                                                              | G451-0079-01                                                                                                                                                                                                                                                              |
| AC                                                                                           | 2                                                                                                                                                                                                                                                         | Lid handle brackets                                                                                                                                                                                                                                                                | G352-0015-01                                                                                                                                                                                                                                                              |
| AD                                                                                           | 1                                                                                                                                                                                                                                                         | Top lid handle                                                                                                                                                                                                                                                                     | G451-0063-01                                                                                                                                                                                                                                                              |
| AE                                                                                           | 2                                                                                                                                                                                                                                                         | Lid bumpers, back                                                                                                                                                                                                                                                                  | G303-0038-01                                                                                                                                                                                                                                                              |
| AF                                                                                           | 2                                                                                                                                                                                                                                                         | Lid bumpers, front                                                                                                                                                                                                                                                                 | G508-0063-01                                                                                                                                                                                                                                                              |
| AG                                                                                           | 2                                                                                                                                                                                                                                                         | Screws for lid                                                                                                                                                                                                                                                                     | G430-0024-02                                                                                                                                                                                                                                                              |
| AH                                                                                           | 1                                                                                                                                                                                                                                                         | Logo plate                                                                                                                                                                                                                                                                         | G312-BN01-01                                                                                                                                                                                                                                                              |
|                                                                                              |                                                                                                                                                                                                                                                           |                                                                                                                                                                                                                                                                                    |                                                                                                                                                                                                                                                                           |
| BA                                                                                           | 1                                                                                                                                                                                                                                                         | Burner box assembly                                                                                                                                                                                                                                                                | G451-Q300-01                                                                                                                                                                                                                                                              |
| BB                                                                                           | 3                                                                                                                                                                                                                                                         | Burner                                                                                                                                                                                                                                                                             | G451-Q400-01                                                                                                                                                                                                                                                              |
| BC                                                                                           | 3                                                                                                                                                                                                                                                         | Electrode set, main burner                                                                                                                                                                                                                                                         | G651-5103-01                                                                                                                                                                                                                                                              |
| BD                                                                                           | 2                                                                                                                                                                                                                                                         | Carryover assembly                                                                                                                                                                                                                                                                 | G451-0073-01                                                                                                                                                                                                                                                              |
| BE                                                                                           | 3                                                                                                                                                                                                                                                         | Flame tamer                                                                                                                                                                                                                                                                        | G430-0005-01                                                                                                                                                                                                                                                              |
| BF                                                                                           | 1                                                                                                                                                                                                                                                         | Lava rock plate                                                                                                                                                                                                                                                                    | G451-0067-01                                                                                                                                                                                                                                                              |
| BG                                                                                           | 2                                                                                                                                                                                                                                                         | Cooking grates                                                                                                                                                                                                                                                                     | G451-3500-01                                                                                                                                                                                                                                                              |
| BH                                                                                           | 1                                                                                                                                                                                                                                                         | Griddle plate                                                                                                                                                                                                                                                                      | G451-0071-01                                                                                                                                                                                                                                                              |
| BI                                                                                           | 1                                                                                                                                                                                                                                                         | Warming rack                                                                                                                                                                                                                                                                       | G451-0080-01                                                                                                                                                                                                                                                              |
| DI                                                                                           | L                                                                                                                                                                                                                                                         | warming lack                                                                                                                                                                                                                                                                       | 0431-0000-01                                                                                                                                                                                                                                                              |
| CA                                                                                           | 1                                                                                                                                                                                                                                                         | Control panel                                                                                                                                                                                                                                                                      | G451-0065-01                                                                                                                                                                                                                                                              |
| CA                                                                                           | 1                                                                                                                                                                                                                                                         | Manifold assembly                                                                                                                                                                                                                                                                  |                                                                                                                                                                                                                                                                           |
|                                                                                              |                                                                                                                                                                                                                                                           | 1                                                                                                                                                                                                                                                                                  | G451-Q500-01                                                                                                                                                                                                                                                              |
| CC                                                                                           | 1                                                                                                                                                                                                                                                         | Metal hose, Side burner                                                                                                                                                                                                                                                            | G432-1102-01                                                                                                                                                                                                                                                              |
| CD                                                                                           | 1                                                                                                                                                                                                                                                         | Side burner valve                                                                                                                                                                                                                                                                  | G451-Q502-01                                                                                                                                                                                                                                                              |
| CE                                                                                           | 1                                                                                                                                                                                                                                                         | Connector                                                                                                                                                                                                                                                                          | G522-00A6-01                                                                                                                                                                                                                                                              |
| CF                                                                                           | 4                                                                                                                                                                                                                                                         | Bezel, control knob                                                                                                                                                                                                                                                                | G430-0027-02                                                                                                                                                                                                                                                              |
| CG                                                                                           | 4                                                                                                                                                                                                                                                         | Control knob                                                                                                                                                                                                                                                                       | G550-0014-01                                                                                                                                                                                                                                                              |
| CH1                                                                                          | 1                                                                                                                                                                                                                                                         | Electronic ignition assembly                                                                                                                                                                                                                                                       | G602-0006-01                                                                                                                                                                                                                                                              |
| CH2                                                                                          | 1                                                                                                                                                                                                                                                         | Electronic ignition button                                                                                                                                                                                                                                                         | G602-0006-02                                                                                                                                                                                                                                                              |
| CI                                                                                           | 1                                                                                                                                                                                                                                                         | Grease cup hook                                                                                                                                                                                                                                                                    | G305-0043-01                                                                                                                                                                                                                                                              |
| CJ                                                                                           | 1                                                                                                                                                                                                                                                         | Grease cup                                                                                                                                                                                                                                                                         | G430-0033-02                                                                                                                                                                                                                                                              |
| СК                                                                                           | 1                                                                                                                                                                                                                                                         | Heat shield                                                                                                                                                                                                                                                                        | G451-0066-01                                                                                                                                                                                                                                                              |
| DA                                                                                           | 1                                                                                                                                                                                                                                                         | Cart leg assembly, right                                                                                                                                                                                                                                                           | G451-0V00-01                                                                                                                                                                                                                                                              |
| DB                                                                                           | 1                                                                                                                                                                                                                                                         | Cart leg assembly, left                                                                                                                                                                                                                                                            | G451-0U00-01                                                                                                                                                                                                                                                              |
| DC                                                                                           | 2                                                                                                                                                                                                                                                         | Cart side panel                                                                                                                                                                                                                                                                    | G432-2105-01                                                                                                                                                                                                                                                              |
| DD                                                                                           | 1                                                                                                                                                                                                                                                         | Upper door support rail                                                                                                                                                                                                                                                            | G452-1700-01                                                                                                                                                                                                                                                              |
| DE                                                                                           | 1                                                                                                                                                                                                                                                         | Lower door support rail                                                                                                                                                                                                                                                            | G452-1800-01                                                                                                                                                                                                                                                              |
| DF                                                                                           | 2                                                                                                                                                                                                                                                         | Door assembly                                                                                                                                                                                                                                                                      | G452-1901-01                                                                                                                                                                                                                                                              |
| DG                                                                                           | 2                                                                                                                                                                                                                                                         | Door Handle                                                                                                                                                                                                                                                                        | G451-0078-01                                                                                                                                                                                                                                                              |
| DH                                                                                           | 4                                                                                                                                                                                                                                                         | Door magnet assembly                                                                                                                                                                                                                                                               | G439-0035-01                                                                                                                                                                                                                                                              |
| DI                                                                                           | 1                                                                                                                                                                                                                                                         | Bottom shelf                                                                                                                                                                                                                                                                       | G451-0069-01                                                                                                                                                                                                                                                              |
| DJ                                                                                           | 1                                                                                                                                                                                                                                                         | Gas tank plate                                                                                                                                                                                                                                                                     | G451-0005-01<br>G451-0015-01                                                                                                                                                                                                                                              |
| DK                                                                                           | 2                                                                                                                                                                                                                                                         | End caps                                                                                                                                                                                                                                                                           | G451-0070-01                                                                                                                                                                                                                                                              |
| DL                                                                                           | 2                                                                                                                                                                                                                                                         | Wheel                                                                                                                                                                                                                                                                              | G432-0034-01                                                                                                                                                                                                                                                              |
| DL I                                                                                         |                                                                                                                                                                                                                                                           |                                                                                                                                                                                                                                                                                    |                                                                                                                                                                                                                                                                           |
|                                                                                              |                                                                                                                                                                                                                                                           | Wheel caps<br>Wheel axle                                                                                                                                                                                                                                                           | G452-0010-01                                                                                                                                                                                                                                                              |
| DM                                                                                           | 2                                                                                                                                                                                                                                                         | Wheel axle                                                                                                                                                                                                                                                                         |                                                                                                                                                                                                                                                                           |
| DM<br>DN                                                                                     | 1                                                                                                                                                                                                                                                         |                                                                                                                                                                                                                                                                                    | G650-0011-01                                                                                                                                                                                                                                                              |
| DM<br>DN<br>DO                                                                               | 1<br>1                                                                                                                                                                                                                                                    | Match holder                                                                                                                                                                                                                                                                       | G401-0079-01                                                                                                                                                                                                                                                              |
| DM<br>DN                                                                                     | 1                                                                                                                                                                                                                                                         |                                                                                                                                                                                                                                                                                    |                                                                                                                                                                                                                                                                           |
| DM<br>DN<br>DO<br>DP                                                                         | 1                                                                                                                                                                                                                                                         | Match holder<br>Back Support brace                                                                                                                                                                                                                                                 | G401-0079-01<br>G452-0901-01                                                                                                                                                                                                                                              |
| DM<br>DN<br>DO<br>DP<br>EA                                                                   | 1 1<br>1 1<br>1 1<br>1 1<br>1 1                                                                                                                                                                                                                           | Match holder<br>Back Support brace<br>Side shelf table, right                                                                                                                                                                                                                      | G401-0079-01<br>G452-0901-01<br>G451-0B00-01                                                                                                                                                                                                                              |
| DM<br>DN<br>DO<br>DP<br>EA<br>EB                                                             | 1 1 1 1 1 1 1 1 1 1 1 1 1 1 1 1 1 1 1                                                                                                                                                                                                                     | Match holder<br>Back Support brace<br>Side shelf table, right<br>Side shelf fascia, right                                                                                                                                                                                          | G401-0079-01<br>G452-0901-01<br>G451-0B00-01<br>G451-0039-01                                                                                                                                                                                                              |
| DM<br>DN<br>DO<br>DP<br>EA<br>EB<br>EC                                                       | 1 1 1 1 1 1 1 1 1 1 1 1 1 1 1 1 1 1 1                                                                                                                                                                                                                     | Match holder<br>Back Support brace<br>Side shelf table, right<br>Side shelf fascia, right<br>Side burner table, left                                                                                                                                                               | G401-0079-01<br>G452-0901-01<br>G451-0B00-01<br>G451-0039-01<br>G551-0600-01                                                                                                                                                                                              |
| DM DN DO DO DP DP EA EB EC ED ED                                                             | 1 1 1 1 1 1 1 1 1 1 1 1 1 1 1 1 1 1 1                                                                                                                                                                                                                     | Match holder<br>Back Support brace<br>Side shelf table, right<br>Side shelf fascia, right<br>Side burner table, left<br>Side burner fascia, left                                                                                                                                   | G401-0079-01<br>G452-0901-01<br>G451-0B00-01<br>G451-0039-01<br>G551-0600-01<br>G451-0077-01                                                                                                                                                                              |
| DM DN DO DO DP                                           | 1       1       1       1       1       1       1       1       1       1       1       1       1       1       1       1       1       1                                                                                                                 | Match holder<br>Back Support brace<br>Side shelf table, right<br>Side shelf fascia, right<br>Side burner table, left<br>Side burner fascia, left<br>Side burner drip pan                                                                                                           | G401-0079-01<br>G452-0901-01<br>G451-0B00-01<br>G451-0039-01<br>G551-0600-01<br>G451-0077-01<br>G651-0038-01                                                                                                                                                              |
| DM<br>DN<br>DO<br>DP<br>EA<br>EB<br>EC<br>ED<br>EC<br>ED<br>EE<br>EF                         | 1       1       1       1       1       1       1       1       1       1       1       1       1       1       1       1       1       1       1                                                                                                         | Match holder<br>Back Support brace<br>Side shelf table, right<br>Side shelf fascia, right<br>Side burner table, left<br>Side burner fascia, left<br>Side burner drip pan<br>Side burner                                                                                            | G401-0079-01<br>G452-0901-01<br>G451-0B00-01<br>G451-0039-01<br>G551-0600-01<br>G451-0077-01<br>G651-0038-01<br>G451-Q600-01                                                                                                                                              |
| DM<br>DN<br>DO<br>DP<br>EA<br>EB<br>EC<br>ED<br>ED<br>EE<br>EF<br>EG                         | 1       1       1       1       1       1       1       1       1       1       1       1       1       1       1       1       1       1       1       1       1       1       1       1       1       1       1                                         | Match holder<br>Back Support brace<br>Side shelf table, right<br>Side shelf fascia, right<br>Side burner table, left<br>Side burner fascia, left<br>Side burner drip pan<br>Side burner<br>Electrode set, side burner                                                              | G401-0079-01           G452-0901-01           G451-0B00-01           G451-0039-01           G551-0600-01           G451-0077-01           G651-0038-01           G451-Q600-01           G451-0034-01                                                                      |
| DM<br>DN<br>DO<br>DP<br>EA<br>EB<br>EC<br>ED<br>EC<br>ED<br>EE<br>EF                         | 1       1       1       1       1       1       1       1       1       1       1       1       1       1       1       1       1       1       1                                                                                                         | Match holder<br>Back Support brace<br>Side shelf table, right<br>Side shelf fascia, right<br>Side burner table, left<br>Side burner fascia, left<br>Side burner drip pan<br>Side burner<br>Electrode set, side burner<br>Side burner lid                                           | G401-0079-01<br>G452-0901-01<br>G451-0B00-01<br>G451-0039-01<br>G551-0600-01<br>G451-0077-01<br>G651-0038-01<br>G451-Q600-01                                                                                                                                              |
| DM<br>DN<br>DO<br>DP<br>EA<br>EB<br>EC<br>ED<br>ED<br>EE<br>EF<br>EG                         | 1       1       1       1       1       1       1       1       1       1       1       1       1       1       1       1       1       1       1       1       1       1       1       1       1       1       1                                         | Match holder<br>Back Support brace<br>Side shelf table, right<br>Side shelf fascia, right<br>Side burner table, left<br>Side burner fascia, left<br>Side burner drip pan<br>Side burner<br>Electrode set, side burner                                                              | G401-0079-01           G452-0901-01           G451-0B00-01           G451-0039-01           G551-0600-01           G451-0077-01           G651-0038-01           G451-Q600-01           G451-0034-01                                                                      |
| DM DN DO DO DP                                           | 1       1       1       1       1       1       1       1       1       1       1       1       1       1       1       1       1       1       1       1       1       1       1       1       1       1       1       1       1       1       1         | Match holder<br>Back Support brace<br>Side shelf table, right<br>Side shelf fascia, right<br>Side burner table, left<br>Side burner fascia, left<br>Side burner drip pan<br>Side burner<br>Electrode set, side burner<br>Side burner lid                                           | G401-0079-01           G452-0901-01           G451-0B00-01           G451-0039-01           G551-0600-01           G451-0077-01           G651-0038-01           G451-Q600-01           G451-0034-01           G431-0034-01           G430-0018-01                        |
| DM<br>DN<br>DO<br>DP<br>EA<br>EB<br>EC<br>ED<br>EC<br>ED<br>EE<br>EF<br>EG<br>EH<br>EH<br>EI | 1       1       1       1       1       1       1       1       1       1       1       1       1       1       1       1       1       1       1       1       1       1       1       1       1       1       1       1       1       1       1       1 | Match holder<br>Back Support brace<br>Side shelf table, right<br>Side shelf fascia, right<br>Side burner table, left<br>Side burner fascia, left<br>Side burner drip pan<br>Side burner<br>Electrode set, side burner<br>Side burner lid<br>Side burner cooking grate<br>Tool Hook | G401-0079-01           G452-0901-01           G451-0B00-01           G451-0039-01           G551-0600-01           G451-0038-01           G651-0038-01           G451-Q600-01           G451-0034-01           G431-0034-01           G430-0018-01           G452-0012-01 |
| DM<br>DN<br>DO<br>DP<br>EA<br>EB<br>EC<br>ED<br>EC<br>ED<br>EE<br>EF<br>EG<br>EH<br>EH<br>EI | 1       1       1       1       1       1       1       1       1       1       1       1       1       1       1       1       1       1       1       1       1       1       1       1       1       1       1       1       1       1       1       1 | Match holder<br>Back Support brace<br>Side shelf table, right<br>Side shelf fascia, right<br>Side burner table, left<br>Side burner fascia, left<br>Side burner drip pan<br>Side burner<br>Electrode set, side burner<br>Side burner lid<br>Side burner cooking grate              | G401-0079-01           G452-0901-01           G451-0B00-01           G451-0039-01           G551-0600-01           G451-0038-01           G651-0038-01           G451-Q600-01           G451-0034-01           G431-0034-01           G430-0018-01           G452-0012-01 |