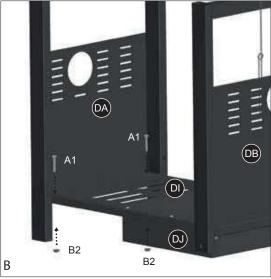

## **EXPLODED DIAGRAM FOR MODEL # G45129**

E N

a. Assemble the bottom shelf (DI) and gas tank plate (DJ) to the cart leg assembly (DB), as shown.

YOU WILL NEED:

b. Assemble the bottom shelf (DI) and gas tank plate (DJ) the right cart leg assembly (DA), as shown.

#### YOU WILL NEED:

Close up, under bottom shelf

Back view

a. Assemble the lower door support rail (DE) to the right cart leg assembly (DA), as shown.