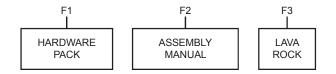

#### TOOLS NEEDED FOR ASSEMBLY

- #2 Phillips screwdriver (long and short)
- 1/4" Slotted screwdriver (long and short)
- Adjustable wrench
- Pliers
- Before assembling the barbecue, read these instructions carefully.

Assemble the barbecue on a flat, clean surface. Grill is heavy! You should have at least two people assemble the barbecue togheter.

Note: Do not fully tighten all the nuts during this initial stage.

| No. | Description               | Part no.        | Quantity |
|-----|---------------------------|-----------------|----------|
| 1   | 1/4"-20UNCx38 Screw       | 20120-13038-036 | 4        |
| 2   | 1/4"-20UNCx13 Screw       | 20120-13013-036 | 12       |
| 3   | 1/4"-20UNC Nut            | 31220-13000-036 | 12       |
| 4   | NO.10-24UNCx10 Screw      | 20124-10010-250 | 4        |
| 5   | NO.8-32UNCx10 Screw       | 20132-08010-250 | 2        |
| 6   | φ7 Fiber Washer           | G431-0018-9000  | 8        |
| 7   | φ5 Lock Washer            | 41400-05000-250 | 4        |
| 8   | φ5 Washer                 | 40300-05000-250 | 4        |
| 9   | ST4.2X8 Tapping Screw     | 24200-42008-136 | 18       |
| 10  | Control Knob              | G550-0014-9081  | 1        |
| 11  | Knob Bezel                | G430-0027-9031  | 1        |
| 12  | Wheel Washer A            | G650-0012-9091  | 2        |
| 13  | Wheel Washer B            | G650-0013-9091  | 1        |
| 14  | Cotter Pin                | G306-0005-9088  | 1        |
| 15  | No.8 Wing Nut             | 33300-08000-032 | 1        |
| 16  | Venturi Clip, Side Burner | G405-0019-9200  | 1        |

#### Caution:

Sheet metal can cause injury. Wear gloves when installing the grill.

| 1/4"-20UNCx38 Screw<br>X 4                                                                                                                                                                                                                                                                                                                                                                                                                                                                                                                                                                                                                                                                                                                                                                                                                                                                                                                                                                                                                                                                                                                                                                                                                                                                                                                                                                                                                                                                                                                                                                                                                                                                                                                                                                                                                                                                                                                                                                                                                                                                                                    | 2<br>1/4"-20UNCx13 Screw<br>X 12  | 3<br>1/4"-Nut<br>X 12              |
|-------------------------------------------------------------------------------------------------------------------------------------------------------------------------------------------------------------------------------------------------------------------------------------------------------------------------------------------------------------------------------------------------------------------------------------------------------------------------------------------------------------------------------------------------------------------------------------------------------------------------------------------------------------------------------------------------------------------------------------------------------------------------------------------------------------------------------------------------------------------------------------------------------------------------------------------------------------------------------------------------------------------------------------------------------------------------------------------------------------------------------------------------------------------------------------------------------------------------------------------------------------------------------------------------------------------------------------------------------------------------------------------------------------------------------------------------------------------------------------------------------------------------------------------------------------------------------------------------------------------------------------------------------------------------------------------------------------------------------------------------------------------------------------------------------------------------------------------------------------------------------------------------------------------------------------------------------------------------------------------------------------------------------------------------------------------------------------------------------------------------------|-----------------------------------|------------------------------------|
| A Communication of the second | 5<br>No.8-32UNC x 10 Screw<br>X 2 | 6<br>φ7 Fiber Washer<br>X 8        |
| φ5 Lock Washer<br>X 4                                                                                                                                                                                                                                                                                                                                                                                                                                                                                                                                                                                                                                                                                                                                                                                                                                                                                                                                                                                                                                                                                                                                                                                                                                                                                                                                                                                                                                                                                                                                                                                                                                                                                                                                                                                                                                                                                                                                                                                                                                                                                                         | φ5 Washer<br>X 4                  | 9<br>ST4.2X8 Tapping Screw<br>X 18 |
| Control Knob<br>X 1                                                                                                                                                                                                                                                                                                                                                                                                                                                                                                                                                                                                                                                                                                                                                                                                                                                                                                                                                                                                                                                                                                                                                                                                                                                                                                                                                                                                                                                                                                                                                                                                                                                                                                                                                                                                                                                                                                                                                                                                                                                                                                           | Knob Bezel<br>X 1                 | Wheel Washer A X 2                 |
| 13 O<br>Wheel Washer B<br>X 1                                                                                                                                                                                                                                                                                                                                                                                                                                                                                                                                                                                                                                                                                                                                                                                                                                                                                                                                                                                                                                                                                                                                                                                                                                                                                                                                                                                                                                                                                                                                                                                                                                                                                                                                                                                                                                                                                                                                                                                                                                                                                                 | Cotter Pin<br>X 1                 | NO.8 Wing Nut<br>X 1               |
| <b>16</b><br>Venturi Clip, Side Burner<br>X 1                                                                                                                                                                                                                                                                                                                                                                                                                                                                                                                                                                                                                                                                                                                                                                                                                                                                                                                                                                                                                                                                                                                                                                                                                                                                                                                                                                                                                                                                                                                                                                                                                                                                                                                                                                                                                                                                                                                                                                                                                                                                                 |                                   |                                    |