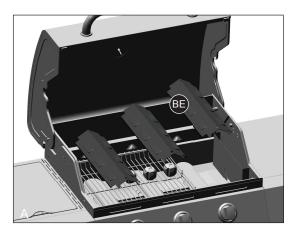

## PARTS LIST FOR MODEL #G45129

| tem No.                                                                                      | Quantity                                                                                                                                                                                                                                                  | Description                                                                                                                                                                                                                                                                        | Part No.                                                                                                                                                                                                                                                                  |
|----------------------------------------------------------------------------------------------|-----------------------------------------------------------------------------------------------------------------------------------------------------------------------------------------------------------------------------------------------------------|------------------------------------------------------------------------------------------------------------------------------------------------------------------------------------------------------------------------------------------------------------------------------------|---------------------------------------------------------------------------------------------------------------------------------------------------------------------------------------------------------------------------------------------------------------------------|
| AA                                                                                           | 1                                                                                                                                                                                                                                                         | Top lid assembly                                                                                                                                                                                                                                                                   | G451-Q200-01                                                                                                                                                                                                                                                              |
| AB                                                                                           | 1                                                                                                                                                                                                                                                         | Thermometer and bezel                                                                                                                                                                                                                                                              | G451-0079-01                                                                                                                                                                                                                                                              |
| AC                                                                                           | 2                                                                                                                                                                                                                                                         | Lid handle brackets                                                                                                                                                                                                                                                                | G352-0015-01                                                                                                                                                                                                                                                              |
| AD                                                                                           | 1                                                                                                                                                                                                                                                         | Top lid handle                                                                                                                                                                                                                                                                     | G451-0063-01                                                                                                                                                                                                                                                              |
| AE                                                                                           | 2                                                                                                                                                                                                                                                         | Lid bumpers, back                                                                                                                                                                                                                                                                  | G303-0038-01                                                                                                                                                                                                                                                              |
| AF                                                                                           | 2                                                                                                                                                                                                                                                         | Lid bumpers, front                                                                                                                                                                                                                                                                 | G508-0063-01                                                                                                                                                                                                                                                              |
| AG                                                                                           | 2                                                                                                                                                                                                                                                         | Screws for lid                                                                                                                                                                                                                                                                     | G430-0024-02                                                                                                                                                                                                                                                              |
| AH                                                                                           | 1                                                                                                                                                                                                                                                         | Logo plate                                                                                                                                                                                                                                                                         | G312-BN01-01                                                                                                                                                                                                                                                              |
|                                                                                              |                                                                                                                                                                                                                                                           |                                                                                                                                                                                                                                                                                    |                                                                                                                                                                                                                                                                           |
| BA                                                                                           | 1                                                                                                                                                                                                                                                         | Burner box assembly                                                                                                                                                                                                                                                                | G451-Q300-01                                                                                                                                                                                                                                                              |
| BB                                                                                           | 3                                                                                                                                                                                                                                                         | Burner                                                                                                                                                                                                                                                                             | G451-Q400-01                                                                                                                                                                                                                                                              |
| BC                                                                                           | 3                                                                                                                                                                                                                                                         | Electrode set, main burner                                                                                                                                                                                                                                                         | G651-5103-01                                                                                                                                                                                                                                                              |
| BD                                                                                           | 2                                                                                                                                                                                                                                                         | Carryover assembly                                                                                                                                                                                                                                                                 | G451-0073-01                                                                                                                                                                                                                                                              |
| BE                                                                                           | 3                                                                                                                                                                                                                                                         | Flame tamer                                                                                                                                                                                                                                                                        | G430-0005-01                                                                                                                                                                                                                                                              |
| BF                                                                                           | 1                                                                                                                                                                                                                                                         | Lava rock plate                                                                                                                                                                                                                                                                    | G451-0067-01                                                                                                                                                                                                                                                              |
| BG                                                                                           | 2                                                                                                                                                                                                                                                         | Cooking grates                                                                                                                                                                                                                                                                     | G451-3500-01                                                                                                                                                                                                                                                              |
| BH                                                                                           | 1                                                                                                                                                                                                                                                         | Griddle plate                                                                                                                                                                                                                                                                      | G451-0071-01                                                                                                                                                                                                                                                              |
| BI                                                                                           | 1                                                                                                                                                                                                                                                         | Warming rack                                                                                                                                                                                                                                                                       | G451-0080-01                                                                                                                                                                                                                                                              |
| DI                                                                                           | L                                                                                                                                                                                                                                                         | warming lack                                                                                                                                                                                                                                                                       | 0431-0000-01                                                                                                                                                                                                                                                              |
| CA                                                                                           | 1                                                                                                                                                                                                                                                         | Control panel                                                                                                                                                                                                                                                                      | G451-0065-01                                                                                                                                                                                                                                                              |
| CA                                                                                           | 1                                                                                                                                                                                                                                                         | Manifold assembly                                                                                                                                                                                                                                                                  |                                                                                                                                                                                                                                                                           |
|                                                                                              |                                                                                                                                                                                                                                                           | 1                                                                                                                                                                                                                                                                                  | G451-Q500-01                                                                                                                                                                                                                                                              |
| CC                                                                                           | 1                                                                                                                                                                                                                                                         | Metal hose, Side burner                                                                                                                                                                                                                                                            | G432-1102-01                                                                                                                                                                                                                                                              |
| CD                                                                                           | 1                                                                                                                                                                                                                                                         | Side burner valve                                                                                                                                                                                                                                                                  | G451-Q502-01                                                                                                                                                                                                                                                              |
| CE                                                                                           | 1                                                                                                                                                                                                                                                         | Connector                                                                                                                                                                                                                                                                          | G522-00A6-01                                                                                                                                                                                                                                                              |
| CF                                                                                           | 4                                                                                                                                                                                                                                                         | Bezel, control knob                                                                                                                                                                                                                                                                | G430-0027-02                                                                                                                                                                                                                                                              |
| CG                                                                                           | 4                                                                                                                                                                                                                                                         | Control knob                                                                                                                                                                                                                                                                       | G550-0014-01                                                                                                                                                                                                                                                              |
| CH1                                                                                          | 1                                                                                                                                                                                                                                                         | Electronic ignition assembly                                                                                                                                                                                                                                                       | G602-0006-01                                                                                                                                                                                                                                                              |
| CH2                                                                                          | 1                                                                                                                                                                                                                                                         | Electronic ignition button                                                                                                                                                                                                                                                         | G602-0006-02                                                                                                                                                                                                                                                              |
| CI                                                                                           | 1                                                                                                                                                                                                                                                         | Grease cup hook                                                                                                                                                                                                                                                                    | G305-0043-01                                                                                                                                                                                                                                                              |
| CJ                                                                                           | 1                                                                                                                                                                                                                                                         | Grease cup                                                                                                                                                                                                                                                                         | G430-0033-02                                                                                                                                                                                                                                                              |
| СК                                                                                           | 1                                                                                                                                                                                                                                                         | Heat shield                                                                                                                                                                                                                                                                        | G451-0066-01                                                                                                                                                                                                                                                              |
| DA                                                                                           | 1                                                                                                                                                                                                                                                         | Cart leg assembly, right                                                                                                                                                                                                                                                           | G451-0V00-01                                                                                                                                                                                                                                                              |
| DB                                                                                           | 1                                                                                                                                                                                                                                                         | Cart leg assembly, left                                                                                                                                                                                                                                                            | G451-0U00-01                                                                                                                                                                                                                                                              |
| DC                                                                                           | 2                                                                                                                                                                                                                                                         | Cart side panel                                                                                                                                                                                                                                                                    | G432-2105-01                                                                                                                                                                                                                                                              |
| DD                                                                                           | 1                                                                                                                                                                                                                                                         | Upper door support rail                                                                                                                                                                                                                                                            | G452-1700-01                                                                                                                                                                                                                                                              |
| DE                                                                                           | 1                                                                                                                                                                                                                                                         | Lower door support rail                                                                                                                                                                                                                                                            | G452-1800-01                                                                                                                                                                                                                                                              |
| DF                                                                                           | 2                                                                                                                                                                                                                                                         | Door assembly                                                                                                                                                                                                                                                                      | G452-1901-01                                                                                                                                                                                                                                                              |
| DG                                                                                           | 2                                                                                                                                                                                                                                                         | Door Handle                                                                                                                                                                                                                                                                        | G451-0078-01                                                                                                                                                                                                                                                              |
| DH                                                                                           | 4                                                                                                                                                                                                                                                         | Door magnet assembly                                                                                                                                                                                                                                                               | G439-0035-01                                                                                                                                                                                                                                                              |
| DI                                                                                           | 1                                                                                                                                                                                                                                                         | Bottom shelf                                                                                                                                                                                                                                                                       | G451-0069-01                                                                                                                                                                                                                                                              |
| DJ                                                                                           | 1                                                                                                                                                                                                                                                         | Gas tank plate                                                                                                                                                                                                                                                                     | G451-0005-01<br>G451-0015-01                                                                                                                                                                                                                                              |
| DK                                                                                           | 2                                                                                                                                                                                                                                                         | End caps                                                                                                                                                                                                                                                                           | G451-0070-01                                                                                                                                                                                                                                                              |
| DL                                                                                           | 2                                                                                                                                                                                                                                                         | Wheel                                                                                                                                                                                                                                                                              | G432-0034-01                                                                                                                                                                                                                                                              |
| DL I                                                                                         |                                                                                                                                                                                                                                                           |                                                                                                                                                                                                                                                                                    |                                                                                                                                                                                                                                                                           |
|                                                                                              |                                                                                                                                                                                                                                                           | Wheel caps<br>Wheel axle                                                                                                                                                                                                                                                           | G452-0010-01                                                                                                                                                                                                                                                              |
| DM                                                                                           | 2                                                                                                                                                                                                                                                         | Wheel axle                                                                                                                                                                                                                                                                         |                                                                                                                                                                                                                                                                           |
| DM<br>DN                                                                                     | 1                                                                                                                                                                                                                                                         |                                                                                                                                                                                                                                                                                    | G650-0011-01                                                                                                                                                                                                                                                              |
| DM<br>DN<br>DO                                                                               | 1<br>1                                                                                                                                                                                                                                                    | Match holder                                                                                                                                                                                                                                                                       | G401-0079-01                                                                                                                                                                                                                                                              |
| DM<br>DN                                                                                     | 1                                                                                                                                                                                                                                                         |                                                                                                                                                                                                                                                                                    |                                                                                                                                                                                                                                                                           |
| DM<br>DN<br>DO<br>DP                                                                         | 1                                                                                                                                                                                                                                                         | Match holder<br>Back Support brace                                                                                                                                                                                                                                                 | G401-0079-01<br>G452-0901-01                                                                                                                                                                                                                                              |
| DM<br>DN<br>DO<br>DP<br>EA                                                                   | 1 1<br>1 1<br>1 1<br>1 1<br>1 1                                                                                                                                                                                                                           | Match holder<br>Back Support brace<br>Side shelf table, right                                                                                                                                                                                                                      | G401-0079-01<br>G452-0901-01<br>G451-0B00-01                                                                                                                                                                                                                              |
| DM<br>DN<br>DO<br>DP<br>EA<br>EB                                                             | 1 1 1 1 1 1 1 1 1 1 1 1 1 1 1 1 1 1 1                                                                                                                                                                                                                     | Match holder<br>Back Support brace<br>Side shelf table, right<br>Side shelf fascia, right                                                                                                                                                                                          | G401-0079-01<br>G452-0901-01<br>G451-0B00-01<br>G451-0039-01                                                                                                                                                                                                              |
| DM<br>DN<br>DO<br>DP<br>EA<br>EB<br>EC                                                       | 1 1 1 1 1 1 1 1 1 1 1 1 1 1 1 1 1 1 1                                                                                                                                                                                                                     | Match holder<br>Back Support brace<br>Side shelf table, right<br>Side shelf fascia, right<br>Side burner table, left                                                                                                                                                               | G401-0079-01<br>G452-0901-01<br>G451-0B00-01<br>G451-0039-01<br>G551-0600-01                                                                                                                                                                                              |
| DM DN DO DO DP DP EA EB EC ED ED                                                             | 1 1 1 1 1 1 1 1 1 1 1 1 1 1 1 1 1 1 1                                                                                                                                                                                                                     | Match holder<br>Back Support brace<br>Side shelf table, right<br>Side shelf fascia, right<br>Side burner table, left<br>Side burner fascia, left                                                                                                                                   | G401-0079-01<br>G452-0901-01<br>G451-0B00-01<br>G451-0039-01<br>G551-0600-01<br>G451-0077-01                                                                                                                                                                              |
| DM DN DO DO DP                                           | 1       1       1       1       1       1       1       1       1       1       1       1       1       1       1       1       1       1                                                                                                                 | Match holder<br>Back Support brace<br>Side shelf table, right<br>Side shelf fascia, right<br>Side burner table, left<br>Side burner fascia, left<br>Side burner drip pan                                                                                                           | G401-0079-01<br>G452-0901-01<br>G451-0B00-01<br>G451-0039-01<br>G551-0600-01<br>G451-0077-01<br>G651-0038-01                                                                                                                                                              |
| DM<br>DN<br>DO<br>DP<br>EA<br>EB<br>EC<br>ED<br>EC<br>ED<br>EE<br>EF                         | 1       1       1       1       1       1       1       1       1       1       1       1       1       1       1       1       1       1       1                                                                                                         | Match holder<br>Back Support brace<br>Side shelf table, right<br>Side shelf fascia, right<br>Side burner table, left<br>Side burner fascia, left<br>Side burner drip pan<br>Side burner                                                                                            | G401-0079-01<br>G452-0901-01<br>G451-0B00-01<br>G451-0039-01<br>G551-0600-01<br>G451-0077-01<br>G651-0038-01<br>G451-Q600-01                                                                                                                                              |
| DM<br>DN<br>DO<br>DP<br>EA<br>EB<br>EC<br>ED<br>ED<br>EE<br>EF<br>EG                         | 1       1       1       1       1       1       1       1       1       1       1       1       1       1       1       1       1       1       1       1       1       1       1       1       1       1       1                                         | Match holder<br>Back Support brace<br>Side shelf table, right<br>Side shelf fascia, right<br>Side burner table, left<br>Side burner fascia, left<br>Side burner drip pan<br>Side burner<br>Electrode set, side burner                                                              | G401-0079-01           G452-0901-01           G451-0B00-01           G451-0039-01           G551-0600-01           G451-0077-01           G651-0038-01           G451-Q600-01           G451-0034-01                                                                      |
| DM<br>DN<br>DO<br>DP<br>EA<br>EB<br>EC<br>ED<br>EC<br>ED<br>EE<br>EF                         | 1       1       1       1       1       1       1       1       1       1       1       1       1       1       1       1       1       1       1                                                                                                         | Match holder<br>Back Support brace<br>Side shelf table, right<br>Side shelf fascia, right<br>Side burner table, left<br>Side burner fascia, left<br>Side burner drip pan<br>Side burner<br>Electrode set, side burner<br>Side burner lid                                           | G401-0079-01<br>G452-0901-01<br>G451-0B00-01<br>G451-0039-01<br>G551-0600-01<br>G451-0077-01<br>G651-0038-01<br>G451-Q600-01                                                                                                                                              |
| DM<br>DN<br>DO<br>DP<br>EA<br>EB<br>EC<br>ED<br>ED<br>EE<br>EF<br>EG                         | 1       1       1       1       1       1       1       1       1       1       1       1       1       1       1       1       1       1       1       1       1       1       1       1       1       1       1                                         | Match holder<br>Back Support brace<br>Side shelf table, right<br>Side shelf fascia, right<br>Side burner table, left<br>Side burner fascia, left<br>Side burner drip pan<br>Side burner<br>Electrode set, side burner                                                              | G401-0079-01           G452-0901-01           G451-0B00-01           G451-0039-01           G551-0600-01           G451-0077-01           G651-0038-01           G451-Q600-01           G451-0034-01                                                                      |
| DM DN DO DO DP                                           | 1       1       1       1       1       1       1       1       1       1       1       1       1       1       1       1       1       1       1       1       1       1       1       1       1       1       1       1       1       1       1         | Match holder<br>Back Support brace<br>Side shelf table, right<br>Side shelf fascia, right<br>Side burner table, left<br>Side burner fascia, left<br>Side burner drip pan<br>Side burner<br>Electrode set, side burner<br>Side burner lid                                           | G401-0079-01           G452-0901-01           G451-0B00-01           G451-0039-01           G551-0600-01           G451-0077-01           G651-0038-01           G451-Q600-01           G451-0034-01           G431-0034-01           G430-0018-01                        |
| DM<br>DN<br>DO<br>DP<br>EA<br>EB<br>EC<br>ED<br>EC<br>ED<br>EE<br>EF<br>EG<br>EH<br>EH<br>EI | 1       1       1       1       1       1       1       1       1       1       1       1       1       1       1       1       1       1       1       1       1       1       1       1       1       1       1       1       1       1       1       1 | Match holder<br>Back Support brace<br>Side shelf table, right<br>Side shelf fascia, right<br>Side burner table, left<br>Side burner fascia, left<br>Side burner drip pan<br>Side burner<br>Electrode set, side burner<br>Side burner lid<br>Side burner cooking grate<br>Tool Hook | G401-0079-01           G452-0901-01           G451-0B00-01           G451-0039-01           G551-0600-01           G451-0038-01           G651-0038-01           G451-Q600-01           G451-0034-01           G431-0034-01           G430-0018-01           G452-0012-01 |
| DM<br>DN<br>DO<br>DP<br>EA<br>EB<br>EC<br>ED<br>EC<br>ED<br>EE<br>EF<br>EG<br>EH<br>EH<br>EI | 1       1       1       1       1       1       1       1       1       1       1       1       1       1       1       1       1       1       1       1       1       1       1       1       1       1       1       1       1       1       1       1 | Match holder<br>Back Support brace<br>Side shelf table, right<br>Side shelf fascia, right<br>Side burner table, left<br>Side burner fascia, left<br>Side burner drip pan<br>Side burner<br>Electrode set, side burner<br>Side burner lid<br>Side burner cooking grate              | G401-0079-01           G452-0901-01           G451-0B00-01           G451-0039-01           G551-0600-01           G451-0038-01           G651-0038-01           G451-Q600-01           G451-0034-01           G431-0034-01           G430-0018-01           G452-0012-01 |