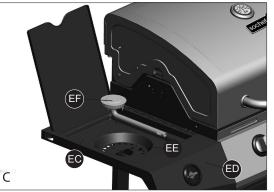

## PARTS LIST FOR MODEL #G45129

| tem No.                                                                                      | Quantity                                                                                                                                                                                                                                                  | Description                                                                                                                                                                                                                                                                        | Part No.                                                                                                                                                                                                                                                                  |
|----------------------------------------------------------------------------------------------|-----------------------------------------------------------------------------------------------------------------------------------------------------------------------------------------------------------------------------------------------------------|------------------------------------------------------------------------------------------------------------------------------------------------------------------------------------------------------------------------------------------------------------------------------------|---------------------------------------------------------------------------------------------------------------------------------------------------------------------------------------------------------------------------------------------------------------------------|
| AA                                                                                           | 1                                                                                                                                                                                                                                                         | Top lid assembly                                                                                                                                                                                                                                                                   | G451-Q200-01                                                                                                                                                                                                                                                              |
| AB                                                                                           | 1                                                                                                                                                                                                                                                         | Thermometer and bezel                                                                                                                                                                                                                                                              | G451-0079-01                                                                                                                                                                                                                                                              |
| AC                                                                                           | 2                                                                                                                                                                                                                                                         | Lid handle brackets                                                                                                                                                                                                                                                                | G352-0015-01                                                                                                                                                                                                                                                              |
| AD                                                                                           | 1                                                                                                                                                                                                                                                         | Top lid handle                                                                                                                                                                                                                                                                     | G451-0063-01                                                                                                                                                                                                                                                              |
| AE                                                                                           | 2                                                                                                                                                                                                                                                         | Lid bumpers, back                                                                                                                                                                                                                                                                  | G303-0038-01                                                                                                                                                                                                                                                              |
| AF                                                                                           | 2                                                                                                                                                                                                                                                         | Lid bumpers, front                                                                                                                                                                                                                                                                 | G508-0063-01                                                                                                                                                                                                                                                              |
| AG                                                                                           | 2                                                                                                                                                                                                                                                         | Screws for lid                                                                                                                                                                                                                                                                     | G430-0024-02                                                                                                                                                                                                                                                              |
| AH                                                                                           | 1                                                                                                                                                                                                                                                         | Logo plate                                                                                                                                                                                                                                                                         | G312-BN01-01                                                                                                                                                                                                                                                              |
|                                                                                              |                                                                                                                                                                                                                                                           |                                                                                                                                                                                                                                                                                    |                                                                                                                                                                                                                                                                           |
| BA                                                                                           | 1                                                                                                                                                                                                                                                         | Burner box assembly                                                                                                                                                                                                                                                                | G451-Q300-01                                                                                                                                                                                                                                                              |
| BB                                                                                           | 3                                                                                                                                                                                                                                                         | Burner                                                                                                                                                                                                                                                                             | G451-Q400-01                                                                                                                                                                                                                                                              |
| BC                                                                                           | 3                                                                                                                                                                                                                                                         | Electrode set, main burner                                                                                                                                                                                                                                                         | G651-5103-01                                                                                                                                                                                                                                                              |
| BD                                                                                           | 2                                                                                                                                                                                                                                                         | Carryover assembly                                                                                                                                                                                                                                                                 | G451-0073-01                                                                                                                                                                                                                                                              |
| BE                                                                                           | 3                                                                                                                                                                                                                                                         | Flame tamer                                                                                                                                                                                                                                                                        | G430-0005-01                                                                                                                                                                                                                                                              |
| BF                                                                                           | 1                                                                                                                                                                                                                                                         | Lava rock plate                                                                                                                                                                                                                                                                    | G451-0067-01                                                                                                                                                                                                                                                              |
| BG                                                                                           | 2                                                                                                                                                                                                                                                         | Cooking grates                                                                                                                                                                                                                                                                     | G451-3500-01                                                                                                                                                                                                                                                              |
| BH                                                                                           | 1                                                                                                                                                                                                                                                         | Griddle plate                                                                                                                                                                                                                                                                      | G451-0071-01                                                                                                                                                                                                                                                              |
| BI                                                                                           | 1                                                                                                                                                                                                                                                         | Warming rack                                                                                                                                                                                                                                                                       | G451-0080-01                                                                                                                                                                                                                                                              |
| DI                                                                                           | L                                                                                                                                                                                                                                                         | warming lack                                                                                                                                                                                                                                                                       | 0431-0000-01                                                                                                                                                                                                                                                              |
| CA                                                                                           | 1                                                                                                                                                                                                                                                         | Control panel                                                                                                                                                                                                                                                                      | G451-0065-01                                                                                                                                                                                                                                                              |
| CA                                                                                           | 1                                                                                                                                                                                                                                                         | Manifold assembly                                                                                                                                                                                                                                                                  |                                                                                                                                                                                                                                                                           |
|                                                                                              |                                                                                                                                                                                                                                                           | 1                                                                                                                                                                                                                                                                                  | G451-Q500-01                                                                                                                                                                                                                                                              |
| CC                                                                                           | 1                                                                                                                                                                                                                                                         | Metal hose, Side burner                                                                                                                                                                                                                                                            | G432-1102-01                                                                                                                                                                                                                                                              |
| CD                                                                                           | 1                                                                                                                                                                                                                                                         | Side burner valve                                                                                                                                                                                                                                                                  | G451-Q502-01                                                                                                                                                                                                                                                              |
| CE                                                                                           | 1                                                                                                                                                                                                                                                         | Connector                                                                                                                                                                                                                                                                          | G522-00A6-01                                                                                                                                                                                                                                                              |
| CF                                                                                           | 4                                                                                                                                                                                                                                                         | Bezel, control knob                                                                                                                                                                                                                                                                | G430-0027-02                                                                                                                                                                                                                                                              |
| CG                                                                                           | 4                                                                                                                                                                                                                                                         | Control knob                                                                                                                                                                                                                                                                       | G550-0014-01                                                                                                                                                                                                                                                              |
| CH1                                                                                          | 1                                                                                                                                                                                                                                                         | Electronic ignition assembly                                                                                                                                                                                                                                                       | G602-0006-01                                                                                                                                                                                                                                                              |
| CH2                                                                                          | 1                                                                                                                                                                                                                                                         | Electronic ignition button                                                                                                                                                                                                                                                         | G602-0006-02                                                                                                                                                                                                                                                              |
| CI                                                                                           | 1                                                                                                                                                                                                                                                         | Grease cup hook                                                                                                                                                                                                                                                                    | G305-0043-01                                                                                                                                                                                                                                                              |
| CJ                                                                                           | 1                                                                                                                                                                                                                                                         | Grease cup                                                                                                                                                                                                                                                                         | G430-0033-02                                                                                                                                                                                                                                                              |
| СК                                                                                           | 1                                                                                                                                                                                                                                                         | Heat shield                                                                                                                                                                                                                                                                        | G451-0066-01                                                                                                                                                                                                                                                              |
| DA                                                                                           | 1                                                                                                                                                                                                                                                         | Cart leg assembly, right                                                                                                                                                                                                                                                           | G451-0V00-01                                                                                                                                                                                                                                                              |
| DB                                                                                           | 1                                                                                                                                                                                                                                                         | Cart leg assembly, left                                                                                                                                                                                                                                                            | G451-0U00-01                                                                                                                                                                                                                                                              |
| DC                                                                                           | 2                                                                                                                                                                                                                                                         | Cart side panel                                                                                                                                                                                                                                                                    | G432-2105-01                                                                                                                                                                                                                                                              |
| DD                                                                                           | 1                                                                                                                                                                                                                                                         | Upper door support rail                                                                                                                                                                                                                                                            | G452-1700-01                                                                                                                                                                                                                                                              |
| DE                                                                                           | 1                                                                                                                                                                                                                                                         | Lower door support rail                                                                                                                                                                                                                                                            | G452-1800-01                                                                                                                                                                                                                                                              |
| DF                                                                                           | 2                                                                                                                                                                                                                                                         | Door assembly                                                                                                                                                                                                                                                                      | G452-1901-01                                                                                                                                                                                                                                                              |
| DG                                                                                           | 2                                                                                                                                                                                                                                                         | Door Handle                                                                                                                                                                                                                                                                        | G451-0078-01                                                                                                                                                                                                                                                              |
| DH                                                                                           | 4                                                                                                                                                                                                                                                         | Door magnet assembly                                                                                                                                                                                                                                                               | G439-0035-01                                                                                                                                                                                                                                                              |
| DI                                                                                           | 1                                                                                                                                                                                                                                                         | Bottom shelf                                                                                                                                                                                                                                                                       | G451-0069-01                                                                                                                                                                                                                                                              |
| DJ                                                                                           | 1                                                                                                                                                                                                                                                         | Gas tank plate                                                                                                                                                                                                                                                                     | G451-0005-01<br>G451-0015-01                                                                                                                                                                                                                                              |
| DK                                                                                           | 2                                                                                                                                                                                                                                                         | End caps                                                                                                                                                                                                                                                                           | G451-0070-01                                                                                                                                                                                                                                                              |
| DL                                                                                           | 2                                                                                                                                                                                                                                                         | Wheel                                                                                                                                                                                                                                                                              | G432-0034-01                                                                                                                                                                                                                                                              |
| DL I                                                                                         |                                                                                                                                                                                                                                                           |                                                                                                                                                                                                                                                                                    |                                                                                                                                                                                                                                                                           |
|                                                                                              |                                                                                                                                                                                                                                                           | Wheel caps<br>Wheel axle                                                                                                                                                                                                                                                           | G452-0010-01                                                                                                                                                                                                                                                              |
| DM                                                                                           | 2                                                                                                                                                                                                                                                         | Wheel axle                                                                                                                                                                                                                                                                         |                                                                                                                                                                                                                                                                           |
| DM<br>DN                                                                                     | 1                                                                                                                                                                                                                                                         |                                                                                                                                                                                                                                                                                    | G650-0011-01                                                                                                                                                                                                                                                              |
| DM<br>DN<br>DO                                                                               | 1<br>1                                                                                                                                                                                                                                                    | Match holder                                                                                                                                                                                                                                                                       | G401-0079-01                                                                                                                                                                                                                                                              |
| DM<br>DN                                                                                     | 1                                                                                                                                                                                                                                                         |                                                                                                                                                                                                                                                                                    |                                                                                                                                                                                                                                                                           |
| DM<br>DN<br>DO<br>DP                                                                         | 1                                                                                                                                                                                                                                                         | Match holder<br>Back Support brace                                                                                                                                                                                                                                                 | G401-0079-01<br>G452-0901-01                                                                                                                                                                                                                                              |
| DM<br>DN<br>DO<br>DP<br>EA                                                                   | 1 1<br>1 1<br>1 1<br>1 1<br>1 1                                                                                                                                                                                                                           | Match holder<br>Back Support brace<br>Side shelf table, right                                                                                                                                                                                                                      | G401-0079-01<br>G452-0901-01<br>G451-0B00-01                                                                                                                                                                                                                              |
| DM<br>DN<br>DO<br>DP<br>EA<br>EB                                                             | 1 1 1 1 1 1 1 1 1 1 1 1 1 1 1 1 1 1 1                                                                                                                                                                                                                     | Match holder<br>Back Support brace<br>Side shelf table, right<br>Side shelf fascia, right                                                                                                                                                                                          | G401-0079-01<br>G452-0901-01<br>G451-0B00-01<br>G451-0039-01                                                                                                                                                                                                              |
| DM<br>DN<br>DO<br>DP<br>EA<br>EB<br>EC                                                       | 1 1 1 1 1 1 1 1 1 1 1 1 1 1 1 1 1 1 1                                                                                                                                                                                                                     | Match holder<br>Back Support brace<br>Side shelf table, right<br>Side shelf fascia, right<br>Side burner table, left                                                                                                                                                               | G401-0079-01<br>G452-0901-01<br>G451-0B00-01<br>G451-0039-01<br>G551-0600-01                                                                                                                                                                                              |
| DM DN DO DO DP DP EA EB EC ED ED                                                             | 1 1 1 1 1 1 1 1 1 1 1 1 1 1 1 1 1 1 1                                                                                                                                                                                                                     | Match holder<br>Back Support brace<br>Side shelf table, right<br>Side shelf fascia, right<br>Side burner table, left<br>Side burner fascia, left                                                                                                                                   | G401-0079-01<br>G452-0901-01<br>G451-0B00-01<br>G451-0039-01<br>G551-0600-01<br>G451-0077-01                                                                                                                                                                              |
| DM DN DO DO DP                                           | 1       1       1       1       1       1       1       1       1       1       1       1       1       1       1       1       1       1                                                                                                                 | Match holder<br>Back Support brace<br>Side shelf table, right<br>Side shelf fascia, right<br>Side burner table, left<br>Side burner fascia, left<br>Side burner drip pan                                                                                                           | G401-0079-01<br>G452-0901-01<br>G451-0B00-01<br>G451-0039-01<br>G551-0600-01<br>G451-0077-01<br>G651-0038-01                                                                                                                                                              |
| DM<br>DN<br>DO<br>DP<br>EA<br>EB<br>EC<br>ED<br>EC<br>ED<br>EE<br>EF                         | 1       1       1       1       1       1       1       1       1       1       1       1       1       1       1       1       1       1       1                                                                                                         | Match holder<br>Back Support brace<br>Side shelf table, right<br>Side shelf fascia, right<br>Side burner table, left<br>Side burner fascia, left<br>Side burner drip pan<br>Side burner                                                                                            | G401-0079-01<br>G452-0901-01<br>G451-0B00-01<br>G451-0039-01<br>G551-0600-01<br>G451-0077-01<br>G651-0038-01<br>G451-Q600-01                                                                                                                                              |
| DM<br>DN<br>DO<br>DP<br>EA<br>EB<br>EC<br>ED<br>ED<br>EE<br>EF<br>EG                         | 1       1       1       1       1       1       1       1       1       1       1       1       1       1       1       1       1       1       1       1       1       1       1       1       1       1       1                                         | Match holder<br>Back Support brace<br>Side shelf table, right<br>Side shelf fascia, right<br>Side burner table, left<br>Side burner fascia, left<br>Side burner drip pan<br>Side burner<br>Electrode set, side burner                                                              | G401-0079-01           G452-0901-01           G451-0B00-01           G451-0039-01           G551-0600-01           G451-0077-01           G651-0038-01           G451-Q600-01           G451-0034-01                                                                      |
| DM<br>DN<br>DO<br>DP<br>EA<br>EB<br>EC<br>ED<br>EC<br>ED<br>EE<br>EF                         | 1       1       1       1       1       1       1       1       1       1       1       1       1       1       1       1       1       1       1                                                                                                         | Match holder<br>Back Support brace<br>Side shelf table, right<br>Side shelf fascia, right<br>Side burner table, left<br>Side burner fascia, left<br>Side burner drip pan<br>Side burner<br>Electrode set, side burner<br>Side burner lid                                           | G401-0079-01<br>G452-0901-01<br>G451-0B00-01<br>G451-0039-01<br>G551-0600-01<br>G451-0077-01<br>G651-0038-01<br>G451-Q600-01                                                                                                                                              |
| DM<br>DN<br>DO<br>DP<br>EA<br>EB<br>EC<br>ED<br>ED<br>EE<br>EF<br>EG                         | 1       1       1       1       1       1       1       1       1       1       1       1       1       1       1       1       1       1       1       1       1       1       1       1       1       1       1                                         | Match holder<br>Back Support brace<br>Side shelf table, right<br>Side shelf fascia, right<br>Side burner table, left<br>Side burner fascia, left<br>Side burner drip pan<br>Side burner<br>Electrode set, side burner                                                              | G401-0079-01           G452-0901-01           G451-0B00-01           G451-0039-01           G551-0600-01           G451-0077-01           G651-0038-01           G451-Q600-01           G451-0034-01                                                                      |
| DM DN DO DO DP                                           | 1       1       1       1       1       1       1       1       1       1       1       1       1       1       1       1       1       1       1       1       1       1       1       1       1       1       1       1       1       1       1         | Match holder<br>Back Support brace<br>Side shelf table, right<br>Side shelf fascia, right<br>Side burner table, left<br>Side burner fascia, left<br>Side burner drip pan<br>Side burner<br>Electrode set, side burner<br>Side burner lid                                           | G401-0079-01           G452-0901-01           G451-0B00-01           G451-0039-01           G551-0600-01           G451-0077-01           G651-0038-01           G451-Q600-01           G451-0034-01           G431-0034-01           G430-0018-01                        |
| DM<br>DN<br>DO<br>DP<br>EA<br>EB<br>EC<br>ED<br>EC<br>ED<br>EE<br>EF<br>EG<br>EH<br>EH<br>EI | 1       1       1       1       1       1       1       1       1       1       1       1       1       1       1       1       1       1       1       1       1       1       1       1       1       1       1       1       1       1       1       1 | Match holder<br>Back Support brace<br>Side shelf table, right<br>Side shelf fascia, right<br>Side burner table, left<br>Side burner fascia, left<br>Side burner drip pan<br>Side burner<br>Electrode set, side burner<br>Side burner lid<br>Side burner cooking grate<br>Tool Hook | G401-0079-01           G452-0901-01           G451-0B00-01           G451-0039-01           G551-0600-01           G451-0038-01           G651-0038-01           G451-Q600-01           G451-0034-01           G431-0034-01           G430-0018-01           G452-0012-01 |
| DM<br>DN<br>DO<br>DP<br>EA<br>EB<br>EC<br>ED<br>EC<br>ED<br>EE<br>EF<br>EG<br>EH<br>EH<br>EI | 1       1       1       1       1       1       1       1       1       1       1       1       1       1       1       1       1       1       1       1       1       1       1       1       1       1       1       1       1       1       1       1 | Match holder<br>Back Support brace<br>Side shelf table, right<br>Side shelf fascia, right<br>Side burner table, left<br>Side burner fascia, left<br>Side burner drip pan<br>Side burner<br>Electrode set, side burner<br>Side burner lid<br>Side burner cooking grate              | G401-0079-01           G452-0901-01           G451-0B00-01           G451-0039-01           G551-0600-01           G451-0038-01           G651-0038-01           G451-Q600-01           G451-0034-01           G431-0034-01           G430-0018-01           G452-0012-01 |