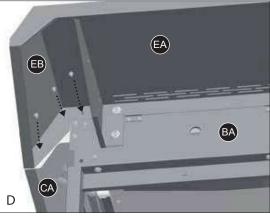

## **EXPLODED DIAGRAM FOR MODEL # G45129**

E N

a. Assemble the bottom shelf (DI) and gas tank plate (DJ) to the cart leg assembly (DB), as shown.

YOU WILL NEED:

b. Assemble the bottom shelf (DI) and gas tank plate (DJ) the right cart leg assembly (DA), as shown.

#### YOU WILL NEED:

Close up, under bottom shelf

Back view

a. Assemble the lower door support rail (DE) to the right cart leg assembly (DA), as shown.

#### YOU WILL NEED:

b. Assemble the lower door support rail (DE) to the left cart leg assembly (DB), as shown.

#### YOU WILL NEED:

3

Back view

a. Assemble the upper door support rail (DD) to the right cart leg assembly (DA), as shown.

#### YOU WILL NEED:

b. Assemble the upper door support rail (DD) to the left cart leg assembly (DB), as shown.

4

Front view

a. Assemble the back support brace (DP) to the right cart leg assembly (DA), as shown.

b. Assemble the back support brace (DP) to the left cart leg assembly (DA), as shown.

YOU WILL NEED: