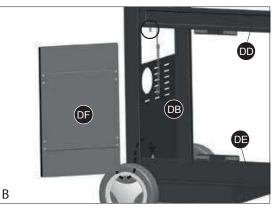

#### TIP:

Use a paint scraper to press-in the support pin, while the second person aligns the door. The support pin will lock into position when the door is assembed correctly.

a. Assemble the door handle (DG) to the left and right door assembly (DF) as shown in image A.