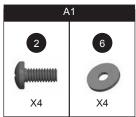

Assemble the barbecue on a flat, clean surface. Grill is heavy! You should have at least two people assemble the barbecue togheter.

Note: Do not fully tighten all the nuts during this initial stage.

| No. | Description               | Part no.        | Quantity |
|-----|---------------------------|-----------------|----------|
| 1   | 1/4"-20UNCx38 Screw       | 20120-13038-036 | 4        |
| 2   | 1/4"-20UNCx13 Screw       | 20120-13013-036 | 12       |
| 3   | 1/4"-20UNC Nut            | 31220-13000-036 | 12       |
| 4   | NO.10-24UNCx10 Screw      | 20124-10010-250 | 4        |
| 5   | NO.8-32UNCx10 Screw       | 20132-08010-250 | 2        |
| 6   | φ7 Fiber Washer           | G431-0018-9000  | 8        |
| 7   | φ5 Lock Washer            | 41400-05000-250 | 4        |
| 8   | φ5 Washer                 | 40300-05000-250 | 4        |
| 9   | ST4.2X8 Tapping Screw     | 24200-42008-136 | 18       |
| 10  | Control Knob              | G550-0014-9081  | 1        |
| 11  | Knob Bezel                | G430-0027-9031  | 1        |
| 12  | Wheel Washer A            | G650-0012-9091  | 2        |
| 13  | Wheel Washer B            | G650-0013-9091  | 1        |
| 14  | Cotter Pin                | G306-0005-9088  | 1        |
| 15  | No.8 Wing Nut             | 33300-08000-032 | 1        |
| 16  | Venturi Clip, Side Burner | G405-0019-9200  | 1        |

#### Caution:

Sheet metal can cause injury. Wear gloves when installing the grill.

| 1/4"-20UNCx38 Screw<br>X 4                                                                                                                                                                                                                                                                                                                                                                                                                                                                                                                                                                                                                                                                                                                                                                                                                                                                                                                                                                                                                                                                                                                                                                                                                                                                                                                                                                                                                                                                                                                                                                                                                                                                                                                                                                                                                                                                                                                                                                                                                                                                                                    | 2<br>1/4"-20UNCx13 Screw<br>X 12  | 3<br>1/4"-Nut<br>X 12              |
|-------------------------------------------------------------------------------------------------------------------------------------------------------------------------------------------------------------------------------------------------------------------------------------------------------------------------------------------------------------------------------------------------------------------------------------------------------------------------------------------------------------------------------------------------------------------------------------------------------------------------------------------------------------------------------------------------------------------------------------------------------------------------------------------------------------------------------------------------------------------------------------------------------------------------------------------------------------------------------------------------------------------------------------------------------------------------------------------------------------------------------------------------------------------------------------------------------------------------------------------------------------------------------------------------------------------------------------------------------------------------------------------------------------------------------------------------------------------------------------------------------------------------------------------------------------------------------------------------------------------------------------------------------------------------------------------------------------------------------------------------------------------------------------------------------------------------------------------------------------------------------------------------------------------------------------------------------------------------------------------------------------------------------------------------------------------------------------------------------------------------------|-----------------------------------|------------------------------------|
| A Communication of the second | 5<br>No.8-32UNC x 10 Screw<br>X 2 | 6<br>φ7 Fiber Washer<br>X 8        |
| φ5 Lock Washer<br>X 4                                                                                                                                                                                                                                                                                                                                                                                                                                                                                                                                                                                                                                                                                                                                                                                                                                                                                                                                                                                                                                                                                                                                                                                                                                                                                                                                                                                                                                                                                                                                                                                                                                                                                                                                                                                                                                                                                                                                                                                                                                                                                                         | φ5 Washer<br>X 4                  | 9<br>ST4.2X8 Tapping Screw<br>X 18 |
| Control Knob<br>X 1                                                                                                                                                                                                                                                                                                                                                                                                                                                                                                                                                                                                                                                                                                                                                                                                                                                                                                                                                                                                                                                                                                                                                                                                                                                                                                                                                                                                                                                                                                                                                                                                                                                                                                                                                                                                                                                                                                                                                                                                                                                                                                           | Knob Bezel<br>X 1                 | Wheel Washer A X 2                 |
| 13 O<br>Wheel Washer B<br>X 1                                                                                                                                                                                                                                                                                                                                                                                                                                                                                                                                                                                                                                                                                                                                                                                                                                                                                                                                                                                                                                                                                                                                                                                                                                                                                                                                                                                                                                                                                                                                                                                                                                                                                                                                                                                                                                                                                                                                                                                                                                                                                                 | Cotter Pin<br>X 1                 | NO.8 Wing Nut<br>X 1               |
| <b>16</b><br>Venturi Clip, Side Burner<br>X 1                                                                                                                                                                                                                                                                                                                                                                                                                                                                                                                                                                                                                                                                                                                                                                                                                                                                                                                                                                                                                                                                                                                                                                                                                                                                                                                                                                                                                                                                                                                                                                                                                                                                                                                                                                                                                                                                                                                                                                                                                                                                                 |                                   |                                    |