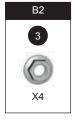

#### Caution:

Sheet metal can cause injury. Wear gloves when installing the grill.

| 1/4"-20UNCx38 Screw<br>X 4                                                                                                                                                                                                                                                                                                                                                                                                                                                                                                                                                                                                                                                                                                                                                                                                                                                                                                                                                                                                                                                                                                                                                                                                                                                                                                                                                                                                                                                                                                                                                                                                                                                                                                                                                                                                                                                                                                                                                                                                                                                                                                    | 2<br>1/4"-20UNCx13 Screw<br>X 12  | 3<br>1/4"-Nut<br>X 12              |
|-------------------------------------------------------------------------------------------------------------------------------------------------------------------------------------------------------------------------------------------------------------------------------------------------------------------------------------------------------------------------------------------------------------------------------------------------------------------------------------------------------------------------------------------------------------------------------------------------------------------------------------------------------------------------------------------------------------------------------------------------------------------------------------------------------------------------------------------------------------------------------------------------------------------------------------------------------------------------------------------------------------------------------------------------------------------------------------------------------------------------------------------------------------------------------------------------------------------------------------------------------------------------------------------------------------------------------------------------------------------------------------------------------------------------------------------------------------------------------------------------------------------------------------------------------------------------------------------------------------------------------------------------------------------------------------------------------------------------------------------------------------------------------------------------------------------------------------------------------------------------------------------------------------------------------------------------------------------------------------------------------------------------------------------------------------------------------------------------------------------------------|-----------------------------------|------------------------------------|
| A Communication of the second | 5<br>No.8-32UNC x 10 Screw<br>X 2 | 6<br>φ7 Fiber Washer<br>X 8        |
| φ5 Lock Washer<br>X 4                                                                                                                                                                                                                                                                                                                                                                                                                                                                                                                                                                                                                                                                                                                                                                                                                                                                                                                                                                                                                                                                                                                                                                                                                                                                                                                                                                                                                                                                                                                                                                                                                                                                                                                                                                                                                                                                                                                                                                                                                                                                                                         | φ5 Washer<br>X 4                  | 9<br>ST4.2X8 Tapping Screw<br>X 18 |
| Control Knob<br>X 1                                                                                                                                                                                                                                                                                                                                                                                                                                                                                                                                                                                                                                                                                                                                                                                                                                                                                                                                                                                                                                                                                                                                                                                                                                                                                                                                                                                                                                                                                                                                                                                                                                                                                                                                                                                                                                                                                                                                                                                                                                                                                                           | Knob Bezel<br>X 1                 | Wheel Washer A X 2                 |
| 13 O<br>Wheel Washer B<br>X 1                                                                                                                                                                                                                                                                                                                                                                                                                                                                                                                                                                                                                                                                                                                                                                                                                                                                                                                                                                                                                                                                                                                                                                                                                                                                                                                                                                                                                                                                                                                                                                                                                                                                                                                                                                                                                                                                                                                                                                                                                                                                                                 | Cotter Pin<br>X 1                 | NO.8 Wing Nut<br>X 1               |
| <b>16</b><br>Venturi Clip, Side Burner<br>X 1                                                                                                                                                                                                                                                                                                                                                                                                                                                                                                                                                                                                                                                                                                                                                                                                                                                                                                                                                                                                                                                                                                                                                                                                                                                                                                                                                                                                                                                                                                                                                                                                                                                                                                                                                                                                                                                                                                                                                                                                                                                                                 |                                   |                                    |