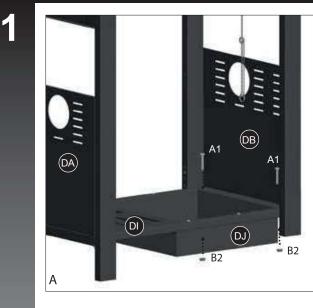

## **EXPLODED DIAGRAM FOR MODEL # G45129**

E N

a. Assemble the bottom shelf (DI) and gas tank plate (DJ) to the cart leg assembly (DB), as shown.

YOU WILL NEED:

b. Assemble the bottom shelf (DI) and gas tank plate (DJ) the right cart leg assembly (DA), as shown.