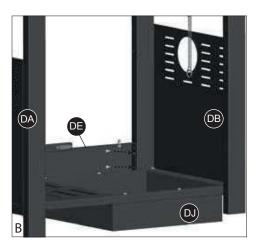

#### YOU WILL NEED:

Close up, under bottom shelf

Back view

a. Assemble the lower door support rail (DE) to the right cart leg assembly (DA), as shown.

#### YOU WILL NEED:

b. Assemble the lower door support rail (DE) to the left cart leg assembly (DB), as shown.