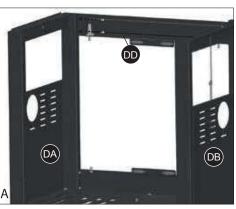

#### YOU WILL NEED:

3

Back view

a. Assemble the upper door support rail (DD) to the right cart leg assembly (DA), as shown.

#### YOU WILL NEED:

b. Assemble the upper door support rail (DD) to the left cart leg assembly (DB), as shown.

4

Front view

a. Assemble the back support brace (DP) to the right cart leg assembly (DA), as shown.