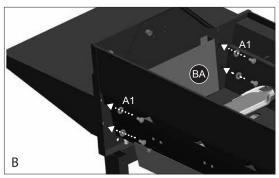

#### TIP:

Use a paint scraper to press-in the support pin, while the second person aligns the door. The support pin will lock into position when the door is assembed correctly.

a. Assemble the door handle (DG) to the left and right door assembly (DF) as shown in image A.