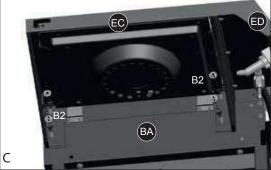

eft corner of the door.

YOU WILL NEED:

X4

d. Repeat steps A and B for the right door assembly (DF), as shown in image C.

7



Note: TWO PEOPLE required for this step.

Position the lid and burner box assembly (A & B), onto the cart assembly (C) and assemble.



8



#### Front, right side view



Back view





**RIGHT SIDE SHELF ASSEMBLY** 

the two support brackets located on the right side of the burner box assembly (BA).

b. Affix the right side shelf table (EA) to the burner box assembly (BA). (Image B and C)

#### YOU WILL NEED:





View, under right side shelf

YOU WILL NEED:





View, under right side shelf

c. Affix the right side shelf fascia (EB) to the control panel (CA).

#### Securely tighten all hardware.

YOU WILL NEED:



34

9



Front, left side view



Back view



View, under left side shelf



View, under left side shelf

#### LEFT SIDE SHELF ASSEMBLY

a. Insert the left side shelf assembly (EC and ED) into the two support brackets located on the left side of the burner box assembly (BA).

b. Affix the left side shelf table (EC) to the burner box assembly (BA). (Image B and C)

#### YOU WILL NEED:







c. Affix the left side shelf fascia (ED) to the control panel (CA).

Securely tighten all hardware.



10

## **ASSEMBLY INSTRUCTIONS**



- a. Two people required in this step.
  - Insert the side burner valve stem (CD) through the back of the left side shelf fascia (ED). Position the bezel (#11) on the front of the left side fascia (ED), and align all holes. Assemble all three parts together, as shown in image A and B.

YOU WILL NEED:



Left s