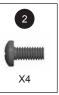

#### Caution:

Sheet metal can cause injury. Wear gloves when installing the grill.

| 1/4"-20UNCx38 Screw<br>X 4                                                                                                                                                                                                                                                                                                                                                                                                                                                                                                                                                                                                                                                                                                                                                                                                                                                                                                                                                                                                                                                                                                                                                                                                                                                                                                                                                                                                                                                                                                                                                                                                                                                                                                                                                                                                                                                                                                                                                                                                                                                                                                    | 2<br>1/4"-20UNCx13 Screw<br>X 12  | 3<br>1/4"-Nut<br>X 12              |
|-------------------------------------------------------------------------------------------------------------------------------------------------------------------------------------------------------------------------------------------------------------------------------------------------------------------------------------------------------------------------------------------------------------------------------------------------------------------------------------------------------------------------------------------------------------------------------------------------------------------------------------------------------------------------------------------------------------------------------------------------------------------------------------------------------------------------------------------------------------------------------------------------------------------------------------------------------------------------------------------------------------------------------------------------------------------------------------------------------------------------------------------------------------------------------------------------------------------------------------------------------------------------------------------------------------------------------------------------------------------------------------------------------------------------------------------------------------------------------------------------------------------------------------------------------------------------------------------------------------------------------------------------------------------------------------------------------------------------------------------------------------------------------------------------------------------------------------------------------------------------------------------------------------------------------------------------------------------------------------------------------------------------------------------------------------------------------------------------------------------------------|-----------------------------------|------------------------------------|
| A Communication of the second | 5<br>No.8-32UNC x 10 Screw<br>X 2 | 6<br>φ7 Fiber Washer<br>X 8        |
| φ5 Lock Washer<br>X 4                                                                                                                                                                                                                                                                                                                                                                                                                                                                                                                                                                                                                                                                                                                                                                                                                                                                                                                                                                                                                                                                                                                                                                                                                                                                                                                                                                                                                                                                                                                                                                                                                                                                                                                                                                                                                                                                                                                                                                                                                                                                                                         | φ5 Washer<br>X 4                  | 9<br>ST4.2X8 Tapping Screw<br>X 18 |
| Control Knob<br>X 1                                                                                                                                                                                                                                                                                                                                                                                                                                                                                                                                                                                                                                                                                                                                                                                                                                                                                                                                                                                                                                                                                                                                                                                                                                                                                                                                                                                                                                                                                                                                                                                                                                                                                                                                                                                                                                                                                                                                                                                                                                                                                                           | Knob Bezel<br>X 1                 | Wheel Washer A X 2                 |
| 13 O<br>Wheel Washer B<br>X 1                                                                                                                                                                                                                                                                                                                                                                                                                                                                                                                                                                                                                                                                                                                                                                                                                                                                                                                                                                                                                                                                                                                                                                                                                                                                                                                                                                                                                                                                                                                                                                                                                                                                                                                                                                                                                                                                                                                                                                                                                                                                                                 | Cotter Pin<br>X 1                 | NO.8 Wing Nut<br>X 1               |
| <b>16</b><br>Venturi Clip, Side Burner<br>X 1                                                                                                                                                                                                                                                                                                                                                                                                                                                                                                                                                                                                                                                                                                                                                                                                                                                                                                                                                                                                                                                                                                                                                                                                                                                                                                                                                                                                                                                                                                                                                                                                                                                                                                                                                                                                                                                                                                                                                                                                                                                                                 |                                   |                                    |