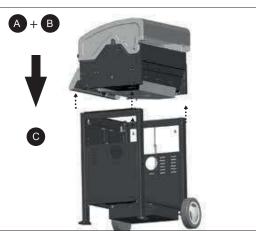

y (DB).

## **ASSEMBLY INSTRUCTIONS**





Front view



#### TIP:

Use a paint scraper to press-in the support pin, while the second person aligns the door. The support pin will lock into position when the door is assembed correctly.

a. Assemble the door handle (DG) to the left and right door assembly (DF) as shown in image A.

X4

X4

b. Assemble the left door assembly (DF) to the lower door support rail (DE) by inserting the hole provided into the fixed pin (top of the lower door support rail).

c. Assemble the top of the door assembly (DF) to the upper door support rail (DD), by pressing in the door support pin and aligning with the hole located on the

top left corner of the door.

YOU WILL NEED:

X4

d. Repeat steps A and B for the right door assembly (DF), as shown in image C.

7



Note: TWO PEOPLE required for this step.

Position the lid and burner box assembly (A & B), onto the cart assembly (C) and assemble.



8



#### Front, right side view



Back view





**RIGHT SIDE SHELF ASSEMBLY** 

the two support brackets located on the right side of the burner box assembly (BA).

b. Affix the right side shelf table (EA) to the burner box assembly (BA). (Image B and C)

#### YOU WILL NEED:





View, under right side shelf

YOU WILL NEED:





View, under right side shelf

c. Affix the right side shelf fascia (EB) to the control panel (CA).

#### Securely tighten all hardware.

YOU WILL NEED:



34

9



Front, left side view



Back view



View, under left side shelf



View, under left side shelf

#### LEFT SIDE SHELF ASSEMBLY

a. Insert the left side shelf assem