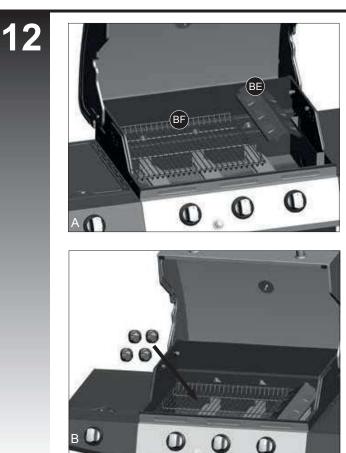

## PARTS LIST FOR MODEL #G45129

| tem No.                                                                                      | Quantity                                                                                                                                                                                                                                                  | Description                                                                                                                                                                                                                                                                        | Part No.                                                                                                                                                                                                                                                                  |
|----------------------------------------------------------------------------------------------|-----------------------------------------------------------------------------------------------------------------------------------------------------------------------------------------------------------------------------------------------------------|------------------------------------------------------------------------------------------------------------------------------------------------------------------------------------------------------------------------------------------------------------------------------------|---------------------------------------------------------------------------------------------------------------------------------------------------------------------------------------------------------------------------------------------------------------------------|
| AA                                                                                           | 1                                                                                                                                                                                                                                                         | Top lid assembly                                                                                                                                                                                                                                                                   | G451-Q200-01                                                                                                                                                                                                                                                              |
| AB                                                                                           | 1                                                                                                                                                                                                                                                         | Thermometer and bezel                                                                                                                                                                                                                                                              | G451-0079-01                                                                                                                                                                                                                                                              |
| AC                                                                                           | 2                                                                                                                                                                                                                                                         | Lid handle brackets                                                                                                                                                                                                                                                                | G352-0015-01                                                                                                                                                                                                                                                              |
| AD                                                                                           | 1                                                                                                                                                                                                                                                         | Top lid handle                                                                                                                                                                                                                                                                     | G451-0063-01                                                                                                                                                                                                                                                              |
| AE                                                                                           | 2                                                                                                                                                                                                                                                         | Lid bumpers, back                                                                                                                                                                                                                                                                  | G303-0038-01                                                                                                                                                                                                                                                              |
| AF                                                                                           | 2                                                                                                                                                                                                                                                         | Lid bumpers, front                                                                                                                                                                                                                                                                 | G508-0063-01                                                                                                                                                                                                                                                              |
| AG                                                                                           | 2                                                                                                                                                                                                                                                         | Screws for lid                                                                                                                                                                                                                                                                     | G430-0024-02                                                                                                                                                                                                                                                              |
| AH                                                                                           | 1                                                                                                                                                                                                                                                         | Logo plate                                                                                                                                                                                                                                                                         | G312-BN01-01                                                                                                                                                                                                                                                              |
|                                                                                              |                                                                                                                                                                                                                                                           |                                                                                                                                                                                                                                                                                    |                                                                                                                                                                                                                                                                           |
| BA                                                                                           | 1                                                                                                                                                                                                                                                         | Burner box assembly                                                                                                                                                                                                                                                                | G451-Q300-01                                                                                                                                                                                                                                                              |
| BB                                                                                           | 3                                                                                                                                                                                                                                                         | Burner                                                                                                                                                                                                                                                                             | G451-Q400-01                                                                                                                                                                                                                                                              |
| BC                                                                                           | 3                                                                                                                                                                                                                                                         | Electrode set, main burner                                                                                                                                                                                                                                                         | G651-5103-01                                                                                                                                                                                                                                                              |
| BD                                                                                           | 2                                                                                                                                                                                                                                                         | Carryover assembly                                                                                                                                                                                                                                                                 | G451-0073-01                                                                                                                                                                                                                                                              |
| BE                                                                                           | 3                                                                                                                                                                                                                                                         | Flame tamer                                                                                                                                                                                                                                                                        | G430-0005-01                                                                                                                                                                                                                                                              |
| BF                                                                                           | 1                                                                                                                                                                                                                                                         | Lava rock plate                                                                                                                                                                                                                                                                    | G451-0067-01                                                                                                                                                                                                                                                              |
| BG                                                                                           | 2                                                                                                                                                                                                                                                         | Cooking grates                                                                                                                                                                                                                                                                     | G451-3500-01                                                                                                                                                                                                                                                              |
| BH                                                                                           | 1                                                                                                                                                                                                                                                         | Griddle plate                                                                                                                                                                                                                                                                      | G451-0071-01                                                                                                                                                                                                                                                              |
| BI                                                                                           | 1                                                                                                                                                                                                                                                         | Warming rack                                                                                                                                                                                                                                                                       | G451-0080-01                                                                                                                                                                                                                                                              |
| DI                                                                                           | L                                                                                                                                                                                                                                                         | warming lack                                                                                                                                                                                                                                                                       | 0431-0000-01                                                                                                                                                                                                                                                              |
| CA                                                                                           | 1                                                                                                                                                                                                                                                         | Control panel                                                                                                                                                                                                                                                                      | G451-0065-01                                                                                                                                                                                                                                                              |
| CA                                                                                           | 1                                                                                                                                                                                                                                                         | Manifold assembly                                                                                                                                                                                                                                                                  |                                                                                                                                                                                                                                                                           |
|                                                                                              |                                                                                                                                                                                                                                                           | 1                                                                                                                                                                                                                                                                                  | G451-Q500-01                                                                                                                                                                                                                                                              |
| CC                                                                                           | 1                                                                                                                                                                                                                                                         | Metal hose, Side burner                                                                                                                                                                                                                                                            | G432-1102-01                                                                                                                                                                                                                                                              |
| CD                                                                                           | 1                                                                                                                                                                                                                                                         | Side burner valve                                                                                                                                                                                                                                                                  | G451-Q502-01                                                                                                                                                                                                                                                              |
| CE                                                                                           | 1                                                                                                                                                                                                                                                         | Connector                                                                                                                                                                                                                                                                          | G522-00A6-01                                                                                                                                                                                                                                                              |
| CF                                                                                           | 4                                                                                                                                                                                                                                                         | Bezel, control knob                                                                                                                                                                                                                                                                | G430-0027-02                                                                                                                                                                                                                                                              |
| CG                                                                                           | 4                                                                                                                                                                                                                                                         | Control knob                                                                                                                                                                                                                                                                       | G550-0014-01                                                                                                                                                                                                                                                              |
| CH1                                                                                          | 1                                                                                                                                                                                                                                                         | Electronic ignition assembly                                                                                                                                                                                                                                                       | G602-0006-01                                                                                                                                                                                                                                                              |
| CH2                                                                                          | 1                                                                                                                                                                                                                                                         | Electronic ignition button                                                                                                                                                                                                                                                         | G602-0006-02                                                                                                                                                                                                                                                              |
| CI                                                                                           | 1                                                                                                                                                                                                                                                         | Grease cup hook                                                                                                                                                                                                                                                                    | G305-0043-01                                                                                                                                                                                                                                                              |
| CJ                                                                                           | 1                                                                                                                                                                                                                                                         | Grease cup                                                                                                                                                                                                                                                                         | G430-0033-02                                                                                                                                                                                                                                                              |
| СК                                                                                           | 1                                                                                                                                                                                                                                                         | Heat shield                                                                                                                                                                                                                                                                        | G451-0066-01                                                                                                                                                                                                                                                              |
| DA                                                                                           | 1                                                                                                                                                                                                                                                         | Cart leg assembly, right                                                                                                                                                                                                                                                           | G451-0V00-01                                                                                                                                                                                                                                                              |
| DB                                                                                           | 1                                                                                                                                                                                                                                                         | Cart leg assembly, left                                                                                                                                                                                                                                                            | G451-0U00-01                                                                                                                                                                                                                                                              |
| DC                                                                                           | 2                                                                                                                                                                                                                                                         | Cart side panel                                                                                                                                                                                                                                                                    | G432-2105-01                                                                                                                                                                                                                                                              |
| DD                                                                                           | 1                                                                                                                                                                                                                                                         | Upper door support rail                                                                                                                                                                                                                                                            | G452-1700-01                                                                                                                                                                                                                                                              |
| DE                                                                                           | 1                                                                                                                                                                                                                                                         | Lower door support rail                                                                                                                                                                                                                                                            | G452-1800-01                                                                                                                                                                                                                                                              |
| DF                                                                                           | 2                                                                                                                                                                                                                                                         | Door assembly                                                                                                                                                                                                                                                                      | G452-1901-01                                                                                                                                                                                                                                                              |
| DG                                                                                           | 2                                                                                                                                                                                                                                                         | Door Handle                                                                                                                                                                                                                                                                        | G451-0078-01                                                                                                                                                                                                                                                              |
| DH                                                                                           | 4                                                                                                                                                                                                                                                         | Door magnet assembly                                                                                                                                                                                                                                                               | G439-0035-01                                                                                                                                                                                                                                                              |
| DI                                                                                           | 1                                                                                                                                                                                                                                                         | Bottom shelf                                                                                                                                                                                                                                                                       | G451-0069-01                                                                                                                                                                                                                                                              |
| DJ                                                                                           | 1                                                                                                                                                                                                                                                         | Gas tank plate                                                                                                                                                                                                                                                                     | G451-0005-01<br>G451-0015-01                                                                                                                                                                                                                                              |
| DK                                                                                           | 2                                                                                                                                                                                                                                                         | End caps                                                                                                                                                                                                                                                                           | G451-0070-01                                                                                                                                                                                                                                                              |
| DL                                                                                           | 2                                                                                                                                                                                                                                                         | Wheel                                                                                                                                                                                                                                                                              | G432-0034-01                                                                                                                                                                                                                                                              |
| DL I                                                                                         |                                                                                                                                                                                                                                                           |                                                                                                                                                                                                                                                                                    |                                                                                                                                                                                                                                                                           |
|                                                                                              |                                                                                                                                                                                                                                                           | Wheel caps<br>Wheel axle                                                                                                                                                                                                                                                           | G452-0010-01                                                                                                                                                                                                                                                              |
| DM                                                                                           | 2                                                                                                                                                                                                                                                         | Wheel axle                                                                                                                                                                                                                                                                         |                                                                                                                                                                                                                                                                           |
| DM<br>DN                                                                                     | 1                                                                                                                                                                                                                                                         |                                                                                                                                                                                                                                                                                    | G650-0011-01                                                                                                                                                                                                                                                              |
| DM<br>DN<br>DO                                                                               | 1<br>1                                                                                                                                                                                                                                                    | Match holder                                                                                                                                                                                                                                                                       | G401-0079-01                                                                                                                                                                                                                                                              |
| DM<br>DN                                                                                     | 1                                                                                                                                                                                                                                                         |                                                                                                                                                                                                                                                                                    |                                                                                                                                                                                                                                                                           |
| DM<br>DN<br>DO<br>DP                                                                         | 1                                                                                                                                                                                                                                                         | Match holder<br>Back Support brace                                                                                                                                                                                                                                                 | G401-0079-01<br>G452-0901-01                                                                                                                                                                                                                                              |
| DM<br>DN<br>DO<br>DP<br>EA                                                                   | 1 1<br>1 1<br>1 1<br>1 1<br>1 1                                                                                                                                                                                                                           | Match holder<br>Back Support brace<br>Side shelf table, right                                                                                                                                                                                                                      | G401-0079-01<br>G452-0901-01<br>G451-0B00-01                                                                                                                                                                                                                              |
| DM<br>DN<br>DO<br>DP<br>EA<br>EB                                                             | 1 1 1 1 1 1 1 1 1 1 1 1 1 1 1 1 1 1 1                                                                                                                                                                                                                     | Match holder<br>Back Support brace<br>Side shelf table, right<br>Side shelf fascia, right                                                                                                                                                                                          | G401-0079-01<br>G452-0901-01<br>G451-0B00-01<br>G451-0039-01                                                                                                                                                                                                              |
| DM<br>DN<br>DO<br>DP<br>EA<br>EB<br>EC                                                       | 1 1 1 1 1 1 1 1 1 1 1 1 1 1 1 1 1 1 1                                                                                                                                                                                                                     | Match holder<br>Back Support brace<br>Side shelf table, right<br>Side shelf fascia, right<br>Side burner table, left                                                                                                                                                               | G401-0079-01<br>G452-0901-01<br>G451-0B00-01<br>G451-0039-01<br>G551-0600-01                                                                                                                                                                                              |
| DM DN DO DO DP DP EA EB EC ED ED                                                             | 1 1 1 1 1 1 1 1 1 1 1 1 1 1 1 1 1 1 1                                                                                                                                                                                                                     | Match holder<br>Back Support brace<br>Side shelf table, right<br>Side shelf fascia, right<br>Side burner table, left<br>Side burner fascia, left                                                                                                                                   | G401-0079-01<br>G452-0901-01<br>G451-0B00-01<br>G451-0039-01<br>G551-0600-01<br>G451-0077-01                                                                                                                                                                              |
| DM DN DO DO DP                                           | 1       1       1       1       1       1       1       1       1       1       1       1       1       1       1       1       1       1                                                                                                                 | Match holder<br>Back Support brace<br>Side shelf table, right<br>Side shelf fascia, right<br>Side burner table, left<br>Side burner fascia, left<br>Side burner drip pan                                                                                                           | G401-0079-01<br>G452-0901-01<br>G451-0B00-01<br>G451-0039-01<br>G551-0600-01<br>G451-0077-01<br>G651-0038-01                                                                                                                                                              |
| DM<br>DN<br>DO<br>DP<br>EA<br>EB<br>EC<br>ED<br>EC<br>ED<br>EE<br>EF                         | 1       1       1       1       1       1       1       1       1       1       1       1       1       1       1       1       1       1       1                                                                                                         | Match holder<br>Back Support brace<br>Side shelf table, right<br>Side shelf fascia, right<br>Side burner table, left<br>Side burner fascia, left<br>Side burner drip pan<br>Side burner                                                                                            | G401-0079-01<br>G452-0901-01<br>G451-0B00-01<br>G451-0039-01<br>G551-0600-01<br>G451-0077-01<br>G651-0038-01<br>G451-Q600-01                                                                                                                                              |
| DM<br>DN<br>DO<br>DP<br>EA<br>EB<br>EC<br>ED<br>ED<br>EE<br>EF<br>EG                         | 1       1       1       1       1       1       1       1       1       1       1       1       1       1       1       1       1       1       1       1       1       1       1       1       1       1       1                                         | Match holder<br>Back Support brace<br>Side shelf table, right<br>Side shelf fascia, right<br>Side burner table, left<br>Side burner fascia, left<br>Side burner drip pan<br>Side burner<br>Electrode set, side burner                                                              | G401-0079-01           G452-0901-01           G451-0B00-01           G451-0039-01           G551-0600-01           G451-0077-01           G651-0038-01           G451-Q600-01           G451-0034-01                                                                      |
| DM<br>DN<br>DO<br>DP<br>EA<br>EB<br>EC<br>ED<br>EC<br>ED<br>EE<br>EF                         | 1       1       1       1       1       1       1       1       1       1       1       1       1       1       1       1       1       1       1                                                                                                         | Match holder<br>Back Support brace<br>Side shelf table, right<br>Side shelf fascia, right<br>Side burner table, left<br>Side burner fascia, left<br>Side burner drip pan<br>Side burner<br>Electrode set, side burner<br>Side burner lid                                           | G401-0079-01<br>G452-0901-01<br>G451-0B00-01<br>G451-0039-01<br>G551-0600-01<br>G451-0077-01<br>G651-0038-01<br>G451-Q600-01                                                                                                                                              |
| DM<br>DN<br>DO<br>DP<br>EA<br>EB<br>EC<br>ED<br>ED<br>EE<br>EF<br>EG                         | 1       1       1       1       1       1       1       1       1       1       1       1       1       1       1       1       1       1       1       1       1       1       1       1       1       1       1                                         | Match holder<br>Back Support brace<br>Side shelf table, right<br>Side shelf fascia, right<br>Side burner table, left<br>Side burner fascia, left<br>Side burner drip pan<br>Side burner<br>Electrode set, side burner                                                              | G401-0079-01           G452-0901-01           G451-0B00-01           G451-0039-01           G551-0600-01           G451-0077-01           G651-0038-01           G451-Q600-01           G451-0034-01                                                                      |
| DM DN DO DO DP                                           | 1       1       1       1       1       1       1       1       1       1       1       1       1       1       1       1       1       1       1       1       1       1       1       1       1       1       1       1       1       1       1         | Match holder<br>Back Support brace<br>Side shelf table, right<br>Side shelf fascia, right<br>Side burner table, left<br>Side burner fascia, left<br>Side burner drip pan<br>Side burner<br>Electrode set, side burner<br>Side burner lid                                           | G401-0079-01           G452-0901-01           G451-0B00-01           G451-0039-01           G551-0600-01           G451-0077-01           G651-0038-01           G451-Q600-01           G451-0034-01           G431-0034-01           G430-0018-01                        |
| DM<br>DN<br>DO<br>DP<br>EA<br>EB<br>EC<br>ED<br>EC<br>ED<br>EE<br>EF<br>EG<br>EH<br>EH<br>EI | 1       1       1       1       1       1       1       1       1       1       1       1       1       1       1       1       1       1       1       1       1       1       1       1       1       1       1       1       1       1       1       1 | Match holder<br>Back Support brace<br>Side shelf table, right<br>Side shelf fascia, right<br>Side burner table, left<br>Side burner fascia, left<br>Side burner drip pan<br>Side burner<br>Electrode set, side burner<br>Side burner lid<br>Side burner cooking grate<br>Tool Hook | G401-0079-01           G452-0901-01           G451-0B00-01           G451-0039-01           G551-0600-01           G451-0038-01           G651-0038-01           G451-Q600-01           G451-0034-01           G431-0034-01           G430-0018-01           G452-0012-01 |
| DM<br>DN<br>DO<br>DP<br>EA<br>EB<br>EC<br>ED<br>EC<br>ED<br>EE<br>EF<br>EG<br>EH<br>EH<br>EI | 1       1       1       1       1       1       1       1       1       1       1       1       1       1       1       1       1       1       1       1       1       1       1       1       1       1       1       1       1       1       1       1 | Match holder<br>Back Support brace<br>Side shelf table, right<br>Side shelf fascia, right<br>Side burner table, left<br>Side burner fascia, left<br>Side burner drip pan<br>Side burner<br>Electrode set, side burner<br>Side burner lid<br>Side burner cooking grate              | G401-0079-01           G452-0901-01           G451-0B00-01           G451-0039-01           G551-0600-01           G451-0038-01           G651-0038-01           G451-Q600-01           G451-0034-01           G431-0034-01           G430-0018-01           G452-0012-01 |