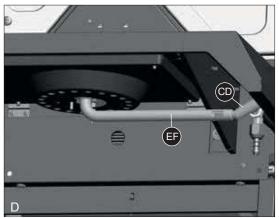

## PARTS LIST FOR MODEL #G45129

| tem No.                                                                                      | Quantity                                                                                                                                                                                                                                                  | Description                                                                                                                                                                                                                                                                        | Part No.                                                                                                                                                                                                                                                                  |
|----------------------------------------------------------------------------------------------|-----------------------------------------------------------------------------------------------------------------------------------------------------------------------------------------------------------------------------------------------------------|------------------------------------------------------------------------------------------------------------------------------------------------------------------------------------------------------------------------------------------------------------------------------------|---------------------------------------------------------------------------------------------------------------------------------------------------------------------------------------------------------------------------------------------------------------------------|
| AA                                                                                           | 1                                                                                                                                                                                                                                                         | Top lid assembly                                                                                                                                                                                                                                                                   | G451-Q200-01                                                                                                                                                                                                                                                              |
| AB                                                                                           | 1                                                                                                                                                                                                                                                         | Thermometer and bezel                                                                                                                                                                                                                                                              | G451-0079-01                                                                                                                                                                                                                                                              |
| AC                                                                                           | 2                                                                                                                                                                                                                                                         | Lid handle brackets                                                                                                                                                                                                                                                                | G352-0015-01                                                                                                                                                                                                                                                              |
| AD                                                                                           | 1                                                                                                                                                                                                                                                         | Top lid handle                                                                                                                                                                                                                                                                     | G451-0063-01                                                                                                                                                                                                                                                              |
| AE                                                                                           | 2                                                                                                                                                                                                                                                         | Lid bumpers, back                                                                                                                                                                                                                                                                  | G303-0038-01                                                                                                                                                                                                                                                              |
| AF                                                                                           | 2                                                                                                                                                                                                                                                         | Lid bumpers, front                                                                                                                                                                                                                                                                 | G508-0063-01                                                                                                                                                                                                                                                              |
| AG                                                                                           | 2                                                                                                                                                                                                                                                         | Screws for lid                                                                                                                                                                                                                                                                     | G430-0024-02                                                                                                                                                                                                                                                              |
| AH                                                                                           | 1                                                                                                                                                                                                                                                         | Logo plate                                                                                                                                                                                                                                                                         | G312-BN01-01                                                                                                                                                                                                                                                              |
|                                                                                              |                                                                                                                                                                                                                                                           |                                                                                                                                                                                                                                                                                    |                                                                                                                                                                                                                                                                           |
| BA                                                                                           | 1                                                                                                                                                                                                                                                         | Burner box assembly                                                                                                                                                                                                                                                                | G451-Q300-01                                                                                                                                                                                                                                                              |
| BB                                                                                           | 3                                                                                                                                                                                                                                                         | Burner                                                                                                                                                                                                                                                                             | G451-Q400-01                                                                                                                                                                                                                                                              |
| BC                                                                                           | 3                                                                                                                                                                                                                                                         | Electrode set, main burner                                                                                                                                                                                                                                                         | G651-5103-01                                                                                                                                                                                                                                                              |
| BD                                                                                           | 2                                                                                                                                                                                                                                                         | Carryover assembly                                                                                                                                                                                                                                                                 | G451-0073-01                                                                                                                                                                                                                                                              |
| BE                                                                                           | 3                                                                                                                                                                                                                                                         | Flame tamer                                                                                                                                                                                                                                                                        | G430-0005-01                                                                                                                                                                                                                                                              |
| BF                                                                                           | 1                                                                                                                                                                                                                                                         | Lava rock plate                                                                                                                                                                                                                                                                    | G451-0067-01                                                                                                                                                                                                                                                              |
| BG                                                                                           | 2                                                                                                                                                                                                                                                         | Cooking grates                                                                                                                                                                                                                                                                     | G451-3500-01                                                                                                                                                                                                                                                              |
| BH                                                                                           | 1                                                                                                                                                                                                                                                         | Griddle plate                                                                                                                                                                                                                                                                      | G451-0071-01                                                                                                                                                                                                                                                              |
| BI                                                                                           | 1                                                                                                                                                                                                                                                         | Warming rack                                                                                                                                                                                                                                                                       | G451-0080-01                                                                                                                                                                                                                                                              |
| DI                                                                                           | L                                                                                                                                                                                                                                                         | warming lack                                                                                                                                                                                                                                                                       | 0431-0000-01                                                                                                                                                                                                                                                              |
| CA                                                                                           | 1                                                                                                                                                                                                                                                         | Control panel                                                                                                                                                                                                                                                                      | G451-0065-01                                                                                                                                                                                                                                                              |
| CA                                                                                           | 1                                                                                                                                                                                                                                                         | Manifold assembly                                                                                                                                                                                                                                                                  |                                                                                                                                                                                                                                                                           |
|                                                                                              |                                                                                                                                                                                                                                                           | 1                                                                                                                                                                                                                                                                                  | G451-Q500-01                                                                                                                                                                                                                                                              |
| CC                                                                                           | 1                                                                                                                                                                                                                                                         | Metal hose, Side burner                                                                                                                                                                                                                                                            | G432-1102-01                                                                                                                                                                                                                                                              |
| CD                                                                                           | 1                                                                                                                                                                                                                                                         | Side burner valve                                                                                                                                                                                                                                                                  | G451-Q502-01                                                                                                                                                                                                                                                              |
| CE                                                                                           | 1                                                                                                                                                                                                                                                         | Connector                                                                                                                                                                                                                                                                          | G522-00A6-01                                                                                                                                                                                                                                                              |
| CF                                                                                           | 4                                                                                                                                                                                                                                                         | Bezel, control knob                                                                                                                                                                                                                                                                | G430-0027-02                                                                                                                                                                                                                                                              |
| CG                                                                                           | 4                                                                                                                                                                                                                                                         | Control knob                                                                                                                                                                                                                                                                       | G550-0014-01                                                                                                                                                                                                                                                              |
| CH1                                                                                          | 1                                                                                                                                                                                                                                                         | Electronic ignition assembly                                                                                                                                                                                                                                                       | G602-0006-01                                                                                                                                                                                                                                                              |
| CH2                                                                                          | 1                                                                                                                                                                                                                                                         | Electronic ignition button                                                                                                                                                                                                                                                         | G602-0006-02                                                                                                                                                                                                                                                              |
| CI                                                                                           | 1                                                                                                                                                                                                                                                         | Grease cup hook                                                                                                                                                                                                                                                                    | G305-0043-01                                                                                                                                                                                                                                                              |
| CJ                                                                                           | 1                                                                                                                                                                                                                                                         | Grease cup                                                                                                                                                                                                                                                                         | G430-0033-02                                                                                                                                                                                                                                                              |
| СК                                                                                           | 1                                                                                                                                                                                                                                                         | Heat shield                                                                                                                                                                                                                                                                        | G451-0066-01                                                                                                                                                                                                                                                              |
| DA                                                                                           | 1                                                                                                                                                                                                                                                         | Cart leg assembly, right                                                                                                                                                                                                                                                           | G451-0V00-01                                                                                                                                                                                                                                                              |
| DB                                                                                           | 1                                                                                                                                                                                                                                                         | Cart leg assembly, left                                                                                                                                                                                                                                                            | G451-0U00-01                                                                                                                                                                                                                                                              |
| DC                                                                                           | 2                                                                                                                                                                                                                                                         | Cart side panel                                                                                                                                                                                                                                                                    | G432-2105-01                                                                                                                                                                                                                                                              |
| DD                                                                                           | 1                                                                                                                                                                                                                                                         | Upper door support rail                                                                                                                                                                                                                                                            | G452-1700-01                                                                                                                                                                                                                                                              |
| DE                                                                                           | 1                                                                                                                                                                                                                                                         | Lower door support rail                                                                                                                                                                                                                                                            | G452-1800-01                                                                                                                                                                                                                                                              |
| DF                                                                                           | 2                                                                                                                                                                                                                                                         | Door assembly                                                                                                                                                                                                                                                                      | G452-1901-01                                                                                                                                                                                                                                                              |
| DG                                                                                           | 2                                                                                                                                                                                                                                                         | Door Handle                                                                                                                                                                                                                                                                        | G451-0078-01                                                                                                                                                                                                                                                              |
| DH                                                                                           | 4                                                                                                                                                                                                                                                         | Door magnet assembly                                                                                                                                                                                                                                                               | G439-0035-01                                                                                                                                                                                                                                                              |
| DI                                                                                           | 1                                                                                                                                                                                                                                                         | Bottom shelf                                                                                                                                                                                                                                                                       | G451-0069-01                                                                                                                                                                                                                                                              |
| DJ                                                                                           | 1                                                                                                                                                                                                                                                         | Gas tank plate                                                                                                                                                                                                                                                                     | G451-0005-01<br>G451-0015-01                                                                                                                                                                                                                                              |
| DK                                                                                           | 2                                                                                                                                                                                                                                                         | End caps                                                                                                                                                                                                                                                                           | G451-0070-01                                                                                                                                                                                                                                                              |
| DL                                                                                           | 2                                                                                                                                                                                                                                                         | Wheel                                                                                                                                                                                                                                                                              | G432-0034-01                                                                                                                                                                                                                                                              |
| DL I                                                                                         |                                                                                                                                                                                                                                                           |                                                                                                                                                                                                                                                                                    |                                                                                                                                                                                                                                                                           |
|                                                                                              |                                                                                                                                                                                                                                                           | Wheel caps<br>Wheel axle                                                                                                                                                                                                                                                           | G452-0010-01                                                                                                                                                                                                                                                              |
| DM                                                                                           | 2                                                                                                                                                                                                                                                         | Wheel axle                                                                                                                                                                                                                                                                         |                                                                                                                                                                                                                                                                           |
| DM<br>DN                                                                                     | 1                                                                                                                                                                                                                                                         |                                                                                                                                                                                                                                                                                    | G650-0011-01                                                                                                                                                                                                                                                              |
| DM<br>DN<br>DO                                                                               | 1<br>1                                                                                                                                                                                                                                                    | Match holder                                                                                                                                                                                                                                                                       | G401-0079-01                                                                                                                                                                                                                                                              |
| DM<br>DN                                                                                     | 1                                                                                                                                                                                                                                                         |                                                                                                                                                                                                                                                                                    |                                                                                                                                                                                                                                                                           |
| DM<br>DN<br>DO<br>DP                                                                         | 1                                                                                                                                                                                                                                                         | Match holder<br>Back Support brace                                                                                                                                                                                                                                                 | G401-0079-01<br>G452-0901-01                                                                                                                                                                                                                                              |
| DM<br>DN<br>DO<br>DP<br>EA                                                                   | 1 1<br>1 1<br>1 1<br>1 1<br>1 1                                                                                                                                                                                                                           | Match holder<br>Back Support brace<br>Side shelf table, right                                                                                                                                                                                                                      | G401-0079-01<br>G452-0901-01<br>G451-0B00-01                                                                                                                                                                                                                              |
| DM<br>DN<br>DO<br>DP<br>EA<br>EB                                                             | 1 1 1 1 1 1 1 1 1 1 1 1 1 1 1 1 1 1 1                                                                                                                                                                                                                     | Match holder<br>Back Support brace<br>Side shelf table, right<br>Side shelf fascia, right                                                                                                                                                                                          | G401-0079-01<br>G452-0901-01<br>G451-0B00-01<br>G451-0039-01                                                                                                                                                                                                              |
| DM<br>DN<br>DO<br>DP<br>EA<br>EB<br>EC                                                       | 1 1 1 1 1 1 1 1 1 1 1 1 1 1 1 1 1 1 1                                                                                                                                                                                                                     | Match holder<br>Back Support brace<br>Side shelf table, right<br>Side shelf fascia, right<br>Side burner table, left                                                                                                                                                               | G401-0079-01<br>G452-0901-01<br>G451-0B00-01<br>G451-0039-01<br>G551-0600-01                                                                                                                                                                                              |
| DM DN DO DO DP DP EA EB EC ED ED                                                             | 1 1 1 1 1 1 1 1 1 1 1 1 1 1 1 1 1 1 1                                                                                                                                                                                                                     | Match holder<br>Back Support brace<br>Side shelf table, right<br>Side shelf fascia, right<br>Side burner table, left<br>Side burner fascia, left                                                                                                                                   | G401-0079-01<br>G452-0901-01<br>G451-0B00-01<br>G451-0039-01<br>G551-0600-01<br>G451-0077-01                                                                                                                                                                              |
| DM DN DO DO DP                                           | 1       1       1       1       1       1       1       1       1       1       1       1       1       1       1       1       1       1                                                                                                                 | Match holder<br>Back Support brace<br>Side shelf table, right<br>Side shelf fascia, right<br>Side burner table, left<br>Side burner fascia, left<br>Side burner drip pan                                                                                                           | G401-0079-01<br>G452-0901-01<br>G451-0B00-01<br>G451-0039-01<br>G551-0600-01<br>G451-0077-01<br>G651-0038-01                                                                                                                                                              |
| DM<br>DN<br>DO<br>DP<br>EA<br>EB<br>EC<br>ED<br>EC<br>ED<br>EE<br>EF                         | 1       1       1       1       1       1       1       1       1       1       1       1       1       1       1       1       1       1       1                                                                                                         | Match holder<br>Back Support brace<br>Side shelf table, right<br>Side shelf fascia, right<br>Side burner table, left<br>Side burner fascia, left<br>Side burner drip pan<br>Side burner                                                                                            | G401-0079-01<br>G452-0901-01<br>G451-0B00-01<br>G451-0039-01<br>G551-0600-01<br>G451-0077-01<br>G651-0038-01<br>G451-Q600-01                                                                                                                                              |
| DM<br>DN<br>DO<br>DP<br>EA<br>EB<br>EC<br>ED<br>ED<br>EE<br>EF<br>EG                         | 1       1       1       1       1       1       1       1       1       1       1       1       1       1       1       1       1       1       1       1       1       1       1       1       1       1       1                                         | Match holder<br>Back Support brace<br>Side shelf table, right<br>Side shelf fascia, right<br>Side burner table, left<br>Side burner fascia, left<br>Side burner drip pan<br>Side burner<br>Electrode set, side burner                                                              | G401-0079-01           G452-0901-01           G451-0B00-01           G451-0039-01           G551-0600-01           G451-0077-01           G651-0038-01           G451-Q600-01           G451-0034-01                                                                      |
| DM<br>DN<br>DO<br>DP<br>EA<br>EB<br>EC<br>ED<br>EC<br>ED<br>EE<br>EF                         | 1       1       1       1       1       1       1       1       1       1       1       1       1       1       1       1       1       1       1                                                                                                         | Match holder<br>Back Support brace<br>Side shelf table, right<br>Side shelf fascia, right<br>Side burner table, left<br>Side burner fascia, left<br>Side burner drip pan<br>Side burner<br>Electrode set, side burner<br>Side burner lid                                           | G401-0079-01<br>G452-0901-01<br>G451-0B00-01<br>G451-0039-01<br>G551-0600-01<br>G451-0077-01<br>G651-0038-01<br>G451-Q600-01                                                                                                                                              |
| DM<br>DN<br>DO<br>DP<br>EA<br>EB<br>EC<br>ED<br>ED<br>EE<br>EF<br>EG                         | 1       1       1       1       1       1       1       1       1       1       1       1       1       1       1       1       1       1       1       1       1       1       1       1       1       1       1                                         | Match holder<br>Back Support brace<br>Side shelf table, right<br>Side shelf fascia, right<br>Side burner table, left<br>Side burner fascia, left<br>Side burner drip pan<br>Side burner<br>Electrode set, side burner                                                              | G401-0079-01           G452-0901-01           G451-0B00-01           G451-0039-01           G551-0600-01           G451-0077-01           G651-0038-01           G451-Q600-01           G451-0034-01                                                                      |
| DM DN DO DO DP                                           | 1       1       1       1       1       1       1       1       1       1       1       1       1       1       1       1       1       1       1       1       1       1       1       1       1       1       1       1       1       1       1         | Match holder<br>Back Support brace<br>Side shelf table, right<br>Side shelf fascia, right<br>Side burner table, left<br>Side burner fascia, left<br>Side burner drip pan<br>Side burner<br>Electrode set, side burner<br>Side burner lid                                           | G401-0079-01           G452-0901-01           G451-0B00-01           G451-0039-01           G551-0600-01           G451-0077-01           G651-0038-01           G451-Q600-01           G451-0034-01           G431-0034-01           G430-0018-01                        |
| DM<br>DN<br>DO<br>DP<br>EA<br>EB<br>EC<br>ED<br>EC<br>ED<br>EE<br>EF<br>EG<br>EH<br>EH<br>EI | 1       1       1       1       1       1       1       1       1       1       1       1       1       1       1       1       1       1       1       1       1       1       1       1       1       1       1       1       1       1       1       1 | Match holder<br>Back Support brace<br>Side shelf table, right<br>Side shelf fascia, right<br>Side burner table, left<br>Side burner fascia, left<br>Side burner drip pan<br>Side burner<br>Electrode set, side burner<br>Side burner lid<br>Side burner cooking grate<br>Tool Hook | G401-0079-01           G452-0901-01           G451-0B00-01           G451-0039-01           G551-0600-01           G451-0038-01           G651-0038-01           G451-Q600-01           G451-0034-01           G431-0034-01           G430-0018-01           G452-0012-01 |
| DM<br>DN<br>DO<br>DP<br>EA<br>EB<br>EC<br>ED<br>EC<br>ED<br>EE<br>EF<br>EG<br>EH<br>EH<br>EI | 1       1       1       1       1       1       1       1       1       1       1       1       1       1       1       1       1       1       1       1       1       1       1       1       1       1       1       1       1       1       1       1 | Match holder<br>Back Support brace<br>Side shelf table, right<br>Side shelf fascia, right<br>Side burner table, left<br>Side burner fascia, left<br>Side burner drip pan<br>Side burner<br>Electrode set, side burner<br>Side burner lid<br>Side burner cooking grate              | G401-0079-01           G452-0901-01           G451-0B00-01           G451-0039-01           G551-0600-01           G451-0038-01           G651-0038-01           G451-Q600-01           G451-0034-01           G431-0034-01           G430-0018-01           G452-0012-01 |