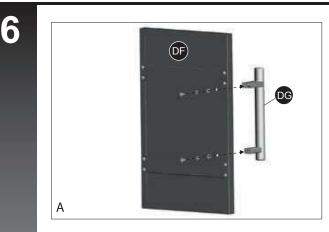

#### TIP:

Use a paint scraper to press-in the support pin, while the second person aligns the door. The support pin will lock into position when the door is assembed correctly.

a. Assemble the door handle (DG) to the left and right door assembly (DF) as shown in image A.