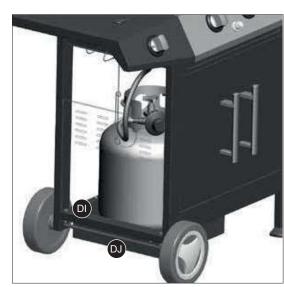

## **EXPLODED DIAGRAM FOR MODEL # G45129**

E N

a. Assemble the bottom shelf (DI) and gas tank plate (DJ) to the cart leg assembly (DB), as shown.

YOU WILL NEED:

b. Assemble the bottom shelf (DI) and gas tank plate (DJ) the right cart leg assembly (DA), as shown.