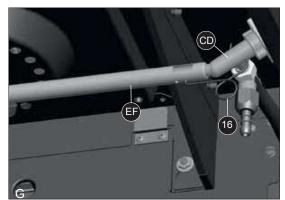

## PARTS LIST FOR MODEL #G45129

| tem No.                                                                                      | Quantity                                                                                                                                                                                                                                                  | Description                                                                                                                                                                                                                                                                        | Part No.                                                                                                                                                                                                                                                                  |
|----------------------------------------------------------------------------------------------|-----------------------------------------------------------------------------------------------------------------------------------------------------------------------------------------------------------------------------------------------------------|------------------------------------------------------------------------------------------------------------------------------------------------------------------------------------------------------------------------------------------------------------------------------------|---------------------------------------------------------------------------------------------------------------------------------------------------------------------------------------------------------------------------------------------------------------------------|
| AA                                                                                           | 1                                                                                                                                                                                                                                                         | Top lid assembly                                                                                                                                                                                                                                                                   | G451-Q200-01                                                                                                                                                                                                                                                              |
| AB                                                                                           | 1                                                                                                                                                                                                                                                         | Thermometer and bezel                                                                                                                                                                                                                                                              | G451-0079-01                                                                                                                                                                                                                                                              |
| AC                                                                                           | 2                                                                                                                                                                                                                                                         | Lid handle brackets                                                                                                                                                                                                                                                                | G352-0015-01                                                                                                                                                                                                                                                              |
| AD                                                                                           | 1                                                                                                                                                                                                                                                         | Top lid handle                                                                                                                                                                                                                                                                     | G451-0063-01                                                                                                                                                                                                                                                              |
| AE                                                                                           | 2                                                                                                                                                                                                                                                         | Lid bumpers, back                                                                                                                                                                                                                                                                  | G303-0038-01                                                                                                                                                                                                                                                              |
| AF                                                                                           | 2                                                                                                                                                                                                                                                         | Lid bumpers, front                                                                                                                                                                                                                                                                 | G508-0063-01                                                                                                                                                                                                                                                              |
| AG                                                                                           | 2                                                                                                                                                                                                                                                         | Screws for lid                                                                                                                                                                                                                                                                     | G430-0024-02                                                                                                                                                                                                                                                              |
| AH                                                                                           | 1                                                                                                                                                                                                                                                         | Logo plate                                                                                                                                                                                                                                                                         | G312-BN01-01                                                                                                                                                                                                                                                              |
|                                                                                              |                                                                                                                                                                                                                                                           |                                                                                                                                                                                                                                                                                    |                                                                                                                                                                                                                                                                           |
| BA                                                                                           | 1                                                                                                                                                                                                                                                         | Burner box assembly                                                                                                                                                                                                                                                                | G451-Q300-01                                                                                                                                                                                                                                                              |
| BB                                                                                           | 3                                                                                                                                                                                                                                                         | Burner                                                                                                                                                                                                                                                                             | G451-Q400-01                                                                                                                                                                                                                                                              |
| BC                                                                                           | 3                                                                                                                                                                                                                                                         | Electrode set, main burner                                                                                                                                                                                                                                                         | G651-5103-01                                                                                                                                                                                                                                                              |
| BD                                                                                           | 2                                                                                                                                                                                                                                                         | Carryover assembly                                                                                                                                                                                                                                                                 | G451-0073-01                                                                                                                                                                                                                                                              |
| BE                                                                                           | 3                                                                                                                                                                                                                                                         | Flame tamer                                                                                                                                                                                                                                                                        | G430-0005-01                                                                                                                                                                                                                                                              |
| BF                                                                                           | 1                                                                                                                                                                                                                                                         | Lava rock plate                                                                                                                                                                                                                                                                    | G451-0067-01                                                                                                                                                                                                                                                              |
| BG                                                                                           | 2                                                                                                                                                                                                                                                         | Cooking grates                                                                                                                                                                                                                                                                     | G451-3500-01                                                                                                                                                                                                                                                              |
| BH                                                                                           | 1                                                                                                                                                                                                                                                         | Griddle plate                                                                                                                                                                                                                                                                      | G451-0071-01                                                                                                                                                                                                                                                              |
| BI                                                                                           | 1                                                                                                                                                                                                                                                         | Warming rack                                                                                                                                                                                                                                                                       | G451-0080-01                                                                                                                                                                                                                                                              |
| DI                                                                                           | L                                                                                                                                                                                                                                                         | warming lack                                                                                                                                                                                                                                                                       | 0431-0000-01                                                                                                                                                                                                                                                              |
| CA                                                                                           | 1                                                                                                                                                                                                                                                         | Control panel                                                                                                                                                                                                                                                                      | G451-0065-01                                                                                                                                                                                                                                                              |
| CA                                                                                           | 1                                                                                                                                                                                                                                                         | Manifold assembly                                                                                                                                                                                                                                                                  |                                                                                                                                                                                                                                                                           |
|                                                                                              |                                                                                                                                                                                                                                                           | 1                                                                                                                                                                                                                                                                                  | G451-Q500-01                                                                                                                                                                                                                                                              |
| CC                                                                                           | 1                                                                                                                                                                                                                                                         | Metal hose, Side burner                                                                                                                                                                                                                                                            | G432-1102-01                                                                                                                                                                                                                                                              |
| CD                                                                                           | 1                                                                                                                                                                                                                                                         | Side burner valve                                                                                                                                                                                                                                                                  | G451-Q502-01                                                                                                                                                                                                                                                              |
| CE                                                                                           | 1                                                                                                                                                                                                                                                         | Connector                                                                                                                                                                                                                                                                          | G522-00A6-01                                                                                                                                                                                                                                                              |
| CF                                                                                           | 4                                                                                                                                                                                                                                                         | Bezel, control knob                                                                                                                                                                                                                                                                | G430-0027-02                                                                                                                                                                                                                                                              |
| CG                                                                                           | 4                                                                                                                                                                                                                                                         | Control knob                                                                                                                                                                                                                                                                       | G550-0014-01                                                                                                                                                                                                                                                              |
| CH1                                                                                          | 1                                                                                                                                                                                                                                                         | Electronic ignition assembly                                                                                                                                                                                                                                                       | G602-0006-01                                                                                                                                                                                                                                                              |
| CH2                                                                                          | 1                                                                                                                                                                                                                                                         | Electronic ignition button                                                                                                                                                                                                                                                         | G602-0006-02                                                                                                                                                                                                                                                              |
| CI                                                                                           | 1                                                                                                                                                                                                                                                         | Grease cup hook                                                                                                                                                                                                                                                                    | G305-0043-01                                                                                                                                                                                                                                                              |
| CJ                                                                                           | 1                                                                                                                                                                                                                                                         | Grease cup                                                                                                                                                                                                                                                                         | G430-0033-02                                                                                                                                                                                                                                                              |
| СК                                                                                           | 1                                                                                                                                                                                                                                                         | Heat shield                                                                                                                                                                                                                                                                        | G451-0066-01                                                                                                                                                                                                                                                              |
| DA                                                                                           | 1                                                                                                                                                                                                                                                         | Cart leg assembly, right                                                                                                                                                                                                                                                           | G451-0V00-01                                                                                                                                                                                                                                                              |
| DB                                                                                           | 1                                                                                                                                                                                                                                                         | Cart leg assembly, left                                                                                                                                                                                                                                                            | G451-0U00-01                                                                                                                                                                                                                                                              |
| DC                                                                                           | 2                                                                                                                                                                                                                                                         | Cart side panel                                                                                                                                                                                                                                                                    | G432-2105-01                                                                                                                                                                                                                                                              |
| DD                                                                                           | 1                                                                                                                                                                                                                                                         | Upper door support rail                                                                                                                                                                                                                                                            | G452-1700-01                                                                                                                                                                                                                                                              |
| DE                                                                                           | 1                                                                                                                                                                                                                                                         | Lower door support rail                                                                                                                                                                                                                                                            | G452-1800-01                                                                                                                                                                                                                                                              |
| DF                                                                                           | 2                                                                                                                                                                                                                                                         | Door assembly                                                                                                                                                                                                                                                                      | G452-1901-01                                                                                                                                                                                                                                                              |
| DG                                                                                           | 2                                                                                                                                                                                                                                                         | Door Handle                                                                                                                                                                                                                                                                        | G451-0078-01                                                                                                                                                                                                                                                              |
| DH                                                                                           | 4                                                                                                                                                                                                                                                         | Door magnet assembly                                                                                                                                                                                                                                                               | G439-0035-01                                                                                                                                                                                                                                                              |
| DI                                                                                           | 1                                                                                                                                                                                                                                                         | Bottom shelf                                                                                                                                                                                                                                                                       | G451-0069-01                                                                                                                                                                                                                                                              |
| DJ                                                                                           | 1                                                                                                                                                                                                                                                         | Gas tank plate                                                                                                                                                                                                                                                                     | G451-0005-01<br>G451-0015-01                                                                                                                                                                                                                                              |
| DK                                                                                           | 2                                                                                                                                                                                                                                                         | End caps                                                                                                                                                                                                                                                                           | G451-0070-01                                                                                                                                                                                                                                                              |
| DL                                                                                           | 2                                                                                                                                                                                                                                                         | Wheel                                                                                                                                                                                                                                                                              | G432-0034-01                                                                                                                                                                                                                                                              |
| DL I                                                                                         |                                                                                                                                                                                                                                                           |                                                                                                                                                                                                                                                                                    |                                                                                                                                                                                                                                                                           |
|                                                                                              |                                                                                                                                                                                                                                                           | Wheel caps<br>Wheel axle                                                                                                                                                                                                                                                           | G452-0010-01                                                                                                                                                                                                                                                              |
| DM                                                                                           | 2                                                                                                                                                                                                                                                         | Wheel axle                                                                                                                                                                                                                                                                         |                                                                                                                                                                                                                                                                           |
| DM<br>DN                                                                                     | 1                                                                                                                                                                                                                                                         |                                                                                                                                                                                                                                                                                    | G650-0011-01                                                                                                                                                                                                                                                              |
| DM<br>DN<br>DO                                                                               | 1<br>1                                                                                                                                                                                                                                                    | Match holder                                                                                                                                                                                                                                                                       | G401-0079-01                                                                                                                                                                                                                                                              |
| DM<br>DN                                                                                     | 1                                                                                                                                                                                                                                                         |                                                                                                                                                                                                                                                                                    |                                                                                                                                                                                                                                                                           |
| DM<br>DN<br>DO<br>DP                                                                         | 1                                                                                                                                                                                                                                                         | Match holder<br>Back Support brace                                                                                                                                                                                                                                                 | G401-0079-01<br>G452-0901-01                                                                                                                                                                                                                                              |
| DM<br>DN<br>DO<br>DP<br>EA                                                                   | 1 1<br>1 1<br>1 1<br>1 1<br>1 1                                                                                                                                                                                                                           | Match holder<br>Back Support brace<br>Side shelf table, right                                                                                                                                                                                                                      | G401-0079-01<br>G452-0901-01<br>G451-0B00-01                                                                                                                                                                                                                              |
| DM<br>DN<br>DO<br>DP<br>EA<br>EB                                                             | 1 1 1 1 1 1 1 1 1 1 1 1 1 1 1 1 1 1 1                                                                                                                                                                                                                     | Match holder<br>Back Support brace<br>Side shelf table, right<br>Side shelf fascia, right                                                                                                                                                                                          | G401-0079-01<br>G452-0901-01<br>G451-0B00-01<br>G451-0039-01                                                                                                                                                                                                              |
| DM<br>DN<br>DO<br>DP<br>EA<br>EB<br>EC                                                       | 1 1 1 1 1 1 1 1 1 1 1 1 1 1 1 1 1 1 1                                                                                                                                                                                                                     | Match holder<br>Back Support brace<br>Side shelf table, right<br>Side shelf fascia, right<br>Side burner table, left                                                                                                                                                               | G401-0079-01<br>G452-0901-01<br>G451-0B00-01<br>G451-0039-01<br>G551-0600-01                                                                                                                                                                                              |
| DM DN DO DO DP DP EA EB EC ED ED                                                             | 1 1 1 1 1 1 1 1 1 1 1 1 1 1 1 1 1 1 1                                                                                                                                                                                                                     | Match holder<br>Back Support brace<br>Side shelf table, right<br>Side shelf fascia, right<br>Side burner table, left<br>Side burner fascia, left                                                                                                                                   | G401-0079-01<br>G452-0901-01<br>G451-0B00-01<br>G451-0039-01<br>G551-0600-01<br>G451-0077-01                                                                                                                                                                              |
| DM DN DO DO DP                                           | 1       1       1       1       1       1       1       1       1       1       1       1       1       1       1       1       1       1                                                                                                                 | Match holder<br>Back Support brace<br>Side shelf table, right<br>Side shelf fascia, right<br>Side burner table, left<br>Side burner fascia, left<br>Side burner drip pan                                                                                                           | G401-0079-01<br>G452-0901-01<br>G451-0B00-01<br>G451-0039-01<br>G551-0600-01<br>G451-0077-01<br>G651-0038-01                                                                                                                                                              |
| DM<br>DN<br>DO<br>DP<br>EA<br>EB<br>EC<br>ED<br>EC<br>ED<br>EE<br>EF                         | 1       1       1       1       1       1       1       1       1       1       1       1       1       1       1       1       1       1       1                                                                                                         | Match holder<br>Back Support brace<br>Side shelf table, right<br>Side shelf fascia, right<br>Side burner table, left<br>Side burner fascia, left<br>Side burner drip pan<br>Side burner                                                                                            | G401-0079-01<br>G452-0901-01<br>G451-0B00-01<br>G451-0039-01<br>G551-0600-01<br>G451-0077-01<br>G651-0038-01<br>G451-Q600-01                                                                                                                                              |
| DM<br>DN<br>DO<br>DP<br>EA<br>EB<br>EC<br>ED<br>ED<br>EE<br>EF<br>EG                         | 1       1       1       1       1       1       1       1       1       1       1       1       1       1       1       1       1       1       1       1       1       1       1       1       1       1       1                                         | Match holder<br>Back Support brace<br>Side shelf table, right<br>Side shelf fascia, right<br>Side burner table, left<br>Side burner fascia, left<br>Side burner drip pan<br>Side burner<br>Electrode set, side burner                                                              | G401-0079-01           G452-0901-01           G451-0B00-01           G451-0039-01           G551-0600-01           G451-0077-01           G651-0038-01           G451-Q600-01           G451-0034-01                                                                      |
| DM<br>DN<br>DO<br>DP<br>EA<br>EB<br>EC<br>ED<br>EC<br>ED<br>EE<br>EF                         | 1       1       1       1       1       1       1       1       1       1       1       1       1       1       1       1       1       1       1                                                                                                         | Match holder<br>Back Support brace<br>Side shelf table, right<br>Side shelf fascia, right<br>Side burner table, left<br>Side burner fascia, left<br>Side burner drip pan<br>Side burner<br>Electrode set, side burner<br>Side burner lid                                           | G401-0079-01<br>G452-0901-01<br>G451-0B00-01<br>G451-0039-01<br>G551-0600-01<br>G451-0077-01<br>G651-0038-01<br>G451-Q600-01                                                                                                                                              |
| DM<br>DN<br>DO<br>DP<br>EA<br>EB<br>EC<br>ED<br>ED<br>EE<br>EF<br>EG                         | 1       1       1       1       1       1       1       1       1       1       1       1       1       1       1       1       1       1       1       1       1       1       1       1       1       1       1                                         | Match holder<br>Back Support brace<br>Side shelf table, right<br>Side shelf fascia, right<br>Side burner table, left<br>Side burner fascia, left<br>Side burner drip pan<br>Side burner<br>Electrode set, side burner                                                              | G401-0079-01           G452-0901-01           G451-0B00-01           G451-0039-01           G551-0600-01           G451-0077-01           G651-0038-01           G451-Q600-01           G451-0034-01                                                                      |
| DM DN DO DO DP                                           | 1       1       1       1       1       1       1       1       1       1       1       1       1       1       1       1       1       1       1       1       1       1       1       1       1       1       1       1       1       1       1         | Match holder<br>Back Support brace<br>Side shelf table, right<br>Side shelf fascia, right<br>Side burner table, left<br>Side burner fascia, left<br>Side burner drip pan<br>Side burner<br>Electrode set, side burner<br>Side burner lid                                           | G401-0079-01           G452-0901-01           G451-0B00-01           G451-0039-01           G551-0600-01           G451-0077-01           G651-0038-01           G451-Q600-01           G451-0034-01           G431-0034-01           G430-0018-01                        |
| DM<br>DN<br>DO<br>DP<br>EA<br>EB<br>EC<br>ED<br>EC<br>ED<br>EE<br>EF<br>EG<br>EH<br>EH<br>EI | 1       1       1       1       1       1       1       1       1       1       1       1       1       1       1       1       1       1       1       1       1       1       1       1       1       1       1       1       1       1       1       1 | Match holder<br>Back Support brace<br>Side shelf table, right<br>Side shelf fascia, right<br>Side burner table, left<br>Side burner fascia, left<br>Side burner drip pan<br>Side burner<br>Electrode set, side burner<br>Side burner lid<br>Side burner cooking grate<br>Tool Hook | G401-0079-01           G452-0901-01           G451-0B00-01           G451-0039-01           G551-0600-01           G451-0038-01           G651-0038-01           G451-Q600-01           G451-0034-01           G431-0034-01           G430-0018-01           G452-0012-01 |
| DM<br>DN<br>DO<br>DP<br>EA<br>EB<br>EC<br>ED<br>EC<br>ED<br>EE<br>EF<br>EG<br>EH<br>EH<br>EI | 1       1       1       1       1       1       1       1       1       1       1       1       1       1       1       1       1       1       1       1       1       1       1       1       1       1       1       1       1       1       1       1 | Match holder<br>Back Support brace<br>Side shelf table, right<br>Side shelf fascia, right<br>Side burner table, left<br>Side burner fascia, left<br>Side burner drip pan<br>Side burner<br>Electrode set, side burner<br>Side burner lid<br>Side burner cooking grate              | G401-0079-01           G452-0901-01           G451-0B00-01           G451-0039-01           G551-0600-01           G451-0038-01           G651-0038-01           G451-Q600-01           G451-0034-01           G431-0034-01           G430-0018-01           G452-0012-01 |