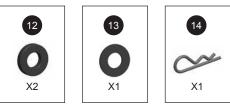

#### Note: Turn Cart assembly upside down.

- a. Place wheel (DL) and wheel A (# 12) onto wheel axle (DN). "Cone" side of wheel should be against cart leg, as shown in image B.
- b. Insert wheel axle assembly (DN) through wheel axle hole in the front and rear, of the left cart leg assembly (DB), as shown.
- c. To complete wheel assembly, position the wheel washer A (# 12), wheel (DL), wheel washer B (# 13), and cotter pin (# 14), onto wheel axle (DN), as shown.