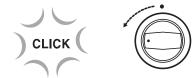

in this manual.

• There are no obstructions in valves orifices and burners hoses.

• The venture tubes are properly placed over the opening of the gas valves.

- Gas cylinder is full.
- There is no leak in the gas supply.

• Control knobs are in the OFF position and then slowly open the gas cylinder.

#### LIGHTING THE MAIN BRUNER



<sup>•</sup> The lid of the barbecue must always be open when you light the burners.

• The control knobs of the barbecue must be OFF . Slowly open the gas cylinder valve.

• Press the control knob of the burner in MAX position and at the same time press igniter.

**WARNING:** if the burner does not light turn the control knob off and wait 5 minutes before trying again.

• Repeat the same procedure to light the other burners.

#### LIGHTING THE SIDE BURNER



• First open the lid of the side burner.

• Press the igniter until you hear sparks.

• If the igniter does not produce a spark, use a match to light the burner.

• All pot or boiler that are used on side burner MUST BE with a diameter of 24 cm and a weight of 9kg.

## KEEPING FLARE- UPS UNDER CONTROL

During barbecuing, some flare - ups are natural. Too many flare - ups, however, will increase the temperature in the barbecue, thereby causing accumulated fat to ignite and cause fire.

To reduce flare - ups:

• Remove the excess fat from the meat before backing.

• Bake fat meat (chicken and pork) at a low setting.

• Check that the hole in front of the fat drain is not blocked and the fat drip cup is not full.

• Bake with closed lid to cut off the air supply and lower the heat setting.