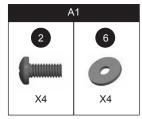

#### Caution:

Sheet metal can cause injury. Wear gloves when installing the grill.

| 1/4"-20UNCx38 Screw<br>X 4                                                                                                                                                                                                                                                                                                                                                                                                                                                                                                                                                                                                                                                                                                                                                                                                                                                                                                                                                                                                                                                                                                                                                                                                                                                                                                                                                                                                                                                                                                                                                                                                                                                                                                                                                                                                                                                                                                                                                                                                                                                                                                    | 2<br>1/4"-20UNCx13 Screw<br>X 12  | 3<br>1/4"-Nut<br>X 12              |
|-------------------------------------------------------------------------------------------------------------------------------------------------------------------------------------------------------------------------------------------------------------------------------------------------------------------------------------------------------------------------------------------------------------------------------------------------------------------------------------------------------------------------------------------------------------------------------------------------------------------------------------------------------------------------------------------------------------------------------------------------------------------------------------------------------------------------------------------------------------------------------------------------------------------------------------------------------------------------------------------------------------------------------------------------------------------------------------------------------------------------------------------------------------------------------------------------------------------------------------------------------------------------------------------------------------------------------------------------------------------------------------------------------------------------------------------------------------------------------------------------------------------------------------------------------------------------------------------------------------------------------------------------------------------------------------------------------------------------------------------------------------------------------------------------------------------------------------------------------------------------------------------------------------------------------------------------------------------------------------------------------------------------------------------------------------------------------------------------------------------------------|-----------------------------------|------------------------------------|
| A Communication of the second | 5<br>No.8-32UNC x 10 Screw<br>X 2 | 6<br>φ7 Fiber Washer<br>X 8        |
| φ5 Lock Washer<br>X 4                                                                                                                                                                                                                                                                                                                                                                                                                                                                                                                                                                                                                                                                                                                                                                                                                                                                                                                                                                                                                                                                                                                                                                                                                                                                                                                                                                                                                                                                                                                                                                                                                                                                                                                                                                                                                                                                                                                                                                                                                                                                                                         | φ5 Washer<br>X 4                  | 9<br>ST4.2X8 Tapping Screw<br>X 18 |
| Control Knob<br>X 1                                                                                                                                                                                                                                                                                                                                                                                                                                                                                                                                                                                                                                                                                                                                                                                                                                                                                                                                                                                                                                                                                                                                                                                                                                                                                                                                                                                                                                                                                                                                                                                                                                                                                                                                                                                                                                                                                                                                                                                                                                                                                                           | Knob Bezel<br>X 1                 | Wheel Washer A X 2                 |
| 13 O<br>Wheel Washer B<br>X 1                                                                                                                                                                                                                                                                                                                                                                                                                                                                                                                                                                                                                                                                                                                                                                                                                                                                                                                                                                                                                                                                                                                                                                                                                                                                                                                                                                                                                                                                                                                                                                                                                                                                                                                                                                                                                                                                                                                                                                                                                                                                                                 | Cotter Pin<br>X 1                 | NO.8 Wing Nut<br>X 1               |
| <b>16</b><br>Venturi Clip, Side Burner<br>X 1                                                                                                                                                                                                                                                                                                                                                                                                                                                                                                                                                                                                                                                                                                                                                                                                                                                                                                                                                                                                                                                                                                                                                                                                                                                                                                                                                                                                                                                                                                                                                                                                                                                                                                                                                                                                                                                                                                                                                                                                                                                                                 |                                   |                                    |