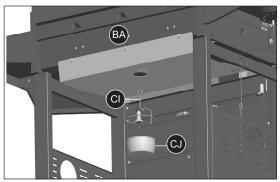

## PARTS LIST FOR MODEL #G45129

| tem No.                                                                                      | Quantity                                                                                                                                                                                                                                                  | Description                                                                                                                                                                                                                                                                        | Part No.                                                                                                                                                                                                                                                                  |
|----------------------------------------------------------------------------------------------|-----------------------------------------------------------------------------------------------------------------------------------------------------------------------------------------------------------------------------------------------------------|------------------------------------------------------------------------------------------------------------------------------------------------------------------------------------------------------------------------------------------------------------------------------------|---------------------------------------------------------------------------------------------------------------------------------------------------------------------------------------------------------------------------------------------------------------------------|
| AA                                                                                           | 1                                                                                                                                                                                                                                                         | Top lid assembly                                                                                                                                                                                                                                                                   | G451-Q200-01                                                                                                                                                                                                                                                              |
| AB                                                                                           | 1                                                                                                                                                                                                                                                         | Thermometer and bezel                                                                                                                                                                                                                                                              | G451-0079-01                                                                                                                                                                                                                                                              |
| AC                                                                                           | 2                                                                                                                                                                                                                                                         | Lid handle brackets                                                                                                                                                                                                                                                                | G352-0015-01                                                                                                                                                                                                                                                              |
| AD                                                                                           | 1                                                                                                                                                                                                                                                         | Top lid handle                                                                                                                                                                                                                                                                     | G451-0063-01                                                                                                                                                                                                                                                              |
| AE                                                                                           | 2                                                                                                                                                                                                                                                         | Lid bumpers, back                                                                                                                                                                                                                                                                  | G303-0038-01                                                                                                                                                                                                                                                              |
| AF                                                                                           | 2                                                                                                                                                                                                                                                         | Lid bumpers, front                                                                                                                                                                                                                                                                 | G508-0063-01                                                                                                                                                                                                                                                              |
| AG                                                                                           | 2                                                                                                                                                                                                                                                         | Screws for lid                                                                                                                                                                                                                                                                     | G430-0024-02                                                                                                                                                                                                                                                              |
| AH                                                                                           | 1                                                                                                                                                                                                                                                         | Logo plate                                                                                                                                                                                                                                                                         | G312-BN01-01                                                                                                                                                                                                                                                              |
|                                                                                              |                                                                                                                                                                                                                                                           |                                                                                                                                                                                                                                                                                    |                                                                                                                                                                                                                                                                           |
| BA                                                                                           | 1                                                                                                                                                                                                                                                         | Burner box assembly                                                                                                                                                                                                                                                                | G451-Q300-01                                                                                                                                                                                                                                                              |
| BB                                                                                           | 3                                                                                                                                                                                                                                                         | Burner                                                                                                                                                                                                                                                                             | G451-Q400-01                                                                                                                                                                                                                                                              |
| BC                                                                                           | 3                                                                                                                                                                                                                                                         | Electrode set, main burner                                                                                                                                                                                                                                                         | G651-5103-01                                                                                                                                                                                                                                                              |
| BD                                                                                           | 2                                                                                                                                                                                                                                                         | Carryover assembly                                                                                                                                                                                                                                                                 | G451-0073-01                                                                                                                                                                                                                                                              |
| BE                                                                                           | 3                                                                                                                                                                                                                                                         | Flame tamer                                                                                                                                                                                                                                                                        | G430-0005-01                                                                                                                                                                                                                                                              |
| BF                                                                                           | 1                                                                                                                                                                                                                                                         | Lava rock plate                                                                                                                                                                                                                                                                    | G451-0067-01                                                                                                                                                                                                                                                              |
| BG                                                                                           | 2                                                                                                                                                                                                                                                         | Cooking grates                                                                                                                                                                                                                                                                     | G451-3500-01                                                                                                                                                                                                                                                              |
| BH                                                                                           | 1                                                                                                                                                                                                                                                         | Griddle plate                                                                                                                                                                                                                                                                      | G451-0071-01                                                                                                                                                                                                                                                              |
| BI                                                                                           | 1                                                                                                                                                                                                                                                         | Warming rack                                                                                                                                                                                                                                                                       | G451-0080-01                                                                                                                                                                                                                                                              |
| DI                                                                                           | L                                                                                                                                                                                                                                                         | warming lack                                                                                                                                                                                                                                                                       | 0431-0000-01                                                                                                                                                                                                                                                              |
| CA                                                                                           | 1                                                                                                                                                                                                                                                         | Control panel                                                                                                                                                                                                                                                                      | G451-0065-01                                                                                                                                                                                                                                                              |
| CA                                                                                           | 1                                                                                                                                                                                                                                                         | Manifold assembly                                                                                                                                                                                                                                                                  |                                                                                                                                                                                                                                                                           |
|                                                                                              |                                                                                                                                                                                                                                                           | 1                                                                                                                                                                                                                                                                                  | G451-Q500-01                                                                                                                                                                                                                                                              |
| CC                                                                                           | 1                                                                                                                                                                                                                                                         | Metal hose, Side burner                                                                                                                                                                                                                                                            | G432-1102-01                                                                                                                                                                                                                                                              |
| CD                                                                                           | 1                                                                                                                                                                                                                                                         | Side burner valve                                                                                                                                                                                                                                                                  | G451-Q502-01                                                                                                                                                                                                                                                              |
| CE                                                                                           | 1                                                                                                                                                                                                                                                         | Connector                                                                                                                                                                                                                                                                          | G522-00A6-01                                                                                                                                                                                                                                                              |
| CF                                                                                           | 4                                                                                                                                                                                                                                                         | Bezel, control knob                                                                                                                                                                                                                                                                | G430-0027-02                                                                                                                                                                                                                                                              |
| CG                                                                                           | 4                                                                                                                                                                                                                                                         | Control knob                                                                                                                                                                                                                                                                       | G550-0014-01                                                                                                                                                                                                                                                              |
| CH1                                                                                          | 1                                                                                                                                                                                                                                                         | Electronic ignition assembly                                                                                                                                                                                                                                                       | G602-0006-01                                                                                                                                                                                                                                                              |
| CH2                                                                                          | 1                                                                                                                                                                                                                                                         | Electronic ignition button                                                                                                                                                                                                                                                         | G602-0006-02                                                                                                                                                                                                                                                              |
| CI                                                                                           | 1                                                                                                                                                                                                                                                         | Grease cup hook                                                                                                                                                                                                                                                                    | G305-0043-01                                                                                                                                                                                                                                                              |
| CJ                                                                                           | 1                                                                                                                                                                                                                                                         | Grease cup                                                                                                                                                                                                                                                                         | G430-0033-02                                                                                                                                                                                                                                                              |
| СК                                                                                           | 1                                                                                                                                                                                                                                                         | Heat shield                                                                                                                                                                                                                                                                        | G451-0066-01                                                                                                                                                                                                                                                              |
| DA                                                                                           | 1                                                                                                                                                                                                                                                         | Cart leg assembly, right                                                                                                                                                                                                                                                           | G451-0V00-01                                                                                                                                                                                                                                                              |
| DB                                                                                           | 1                                                                                                                                                                                                                                                         | Cart leg assembly, left                                                                                                                                                                                                                                                            | G451-0U00-01                                                                                                                                                                                                                                                              |
| DC                                                                                           | 2                                                                                                                                                                                                                                                         | Cart side panel                                                                                                                                                                                                                                                                    | G432-2105-01                                                                                                                                                                                                                                                              |
| DD                                                                                           | 1                                                                                                                                                                                                                                                         | Upper door support rail                                                                                                                                                                                                                                                            | G452-1700-01                                                                                                                                                                                                                                                              |
| DE                                                                                           | 1                                                                                                                                                                                                                                                         | Lower door support rail                                                                                                                                                                                                                                                            | G452-1800-01                                                                                                                                                                                                                                                              |
| DF                                                                                           | 2                                                                                                                                                                                                                                                         | Door assembly                                                                                                                                                                                                                                                                      | G452-1901-01                                                                                                                                                                                                                                                              |
| DG                                                                                           | 2                                                                                                                                                                                                                                                         | Door Handle                                                                                                                                                                                                                                                                        | G451-0078-01                                                                                                                                                                                                                                                              |
| DH                                                                                           | 4                                                                                                                                                                                                                                                         | Door magnet assembly                                                                                                                                                                                                                                                               | G439-0035-01                                                                                                                                                                                                                                                              |
| DI                                                                                           | 1                                                                                                                                                                                                                                                         | Bottom shelf                                                                                                                                                                                                                                                                       | G451-0069-01                                                                                                                                                                                                                                                              |
| DJ                                                                                           | 1                                                                                                                                                                                                                                                         | Gas tank plate                                                                                                                                                                                                                                                                     | G451-0005-01<br>G451-0015-01                                                                                                                                                                                                                                              |
| DK                                                                                           | 2                                                                                                                                                                                                                                                         | End caps                                                                                                                                                                                                                                                                           | G451-0070-01                                                                                                                                                                                                                                                              |
| DL                                                                                           | 2                                                                                                                                                                                                                                                         | Wheel                                                                                                                                                                                                                                                                              | G432-0034-01                                                                                                                                                                                                                                                              |
| DL I                                                                                         |                                                                                                                                                                                                                                                           |                                                                                                                                                                                                                                                                                    |                                                                                                                                                                                                                                                                           |
|                                                                                              |                                                                                                                                                                                                                                                           | Wheel caps<br>Wheel axle                                                                                                                                                                                                                                                           | G452-0010-01                                                                                                                                                                                                                                                              |
| DM                                                                                           | 2                                                                                                                                                                                                                                                         | Wheel axle                                                                                                                                                                                                                                                                         |                                                                                                                                                                                                                                                                           |
| DM<br>DN                                                                                     | 1                                                                                                                                                                                                                                                         |                                                                                                                                                                                                                                                                                    | G650-0011-01                                                                                                                                                                                                                                                              |
| DM<br>DN<br>DO                                                                               | 1<br>1                                                                                                                                                                                                                                                    | Match holder                                                                                                                                                                                                                                                                       | G401-0079-01                                                                                                                                                                                                                                                              |
| DM<br>DN                                                                                     | 1                                                                                                                                                                                                                                                         |                                                                                                                                                                                                                                                                                    |                                                                                                                                                                                                                                                                           |
| DM<br>DN<br>DO<br>DP                                                                         | 1                                                                                                                                                                                                                                                         | Match holder<br>Back Support brace                                                                                                                                                                                                                                                 | G401-0079-01<br>G452-0901-01                                                                                                                                                                                                                                              |
| DM<br>DN<br>DO<br>DP<br>EA                                                                   | 1 1<br>1 1<br>1 1<br>1 1<br>1 1                                                                                                                                                                                                                           | Match holder<br>Back Support brace<br>Side shelf table, right                                                                                                                                                                                                                      | G401-0079-01<br>G452-0901-01<br>G451-0B00-01                                                                                                                                                                                                                              |
| DM<br>DN<br>DO<br>DP<br>EA<br>EB                                                             | 1 1 1 1 1 1 1 1 1 1 1 1 1 1 1 1 1 1 1                                                                                                                                                                                                                     | Match holder<br>Back Support brace<br>Side shelf table, right<br>Side shelf fascia, right                                                                                                                                                                                          | G401-0079-01<br>G452-0901-01<br>G451-0B00-01<br>G451-0039-01                                                                                                                                                                                                              |
| DM<br>DN<br>DO<br>DP<br>EA<br>EB<br>EC                                                       | 1 1 1 1 1 1 1 1 1 1 1 1 1 1 1 1 1 1 1                                                                                                                                                                                                                     | Match holder<br>Back Support brace<br>Side shelf table, right<br>Side shelf fascia, right<br>Side burner table, left                                                                                                                                                               | G401-0079-01<br>G452-0901-01<br>G451-0B00-01<br>G451-0039-01<br>G551-0600-01                                                                                                                                                                                              |
| DM DN DO DO DP DP EA EB EC ED ED                                                             | 1 1 1 1 1 1 1 1 1 1 1 1 1 1 1 1 1 1 1                                                                                                                                                                                                                     | Match holder<br>Back Support brace<br>Side shelf table, right<br>Side shelf fascia, right<br>Side burner table, left<br>Side burner fascia, left                                                                                                                                   | G401-0079-01<br>G452-0901-01<br>G451-0B00-01<br>G451-0039-01<br>G551-0600-01<br>G451-0077-01                                                                                                                                                                              |
| DM DN DO DO DP                                           | 1       1       1       1       1       1       1       1       1       1       1       1       1       1       1       1       1       1                                                                                                                 | Match holder<br>Back Support brace<br>Side shelf table, right<br>Side shelf fascia, right<br>Side burner table, left<br>Side burner fascia, left<br>Side burner drip pan                                                                                                           | G401-0079-01<br>G452-0901-01<br>G451-0B00-01<br>G451-0039-01<br>G551-0600-01<br>G451-0077-01<br>G651-0038-01                                                                                                                                                              |
| DM<br>DN<br>DO<br>DP<br>EA<br>EB<br>EC<br>ED<br>EC<br>ED<br>EE<br>EF                         | 1       1       1       1       1       1       1       1       1       1       1       1       1       1       1       1       1       1       1                                                                                                         | Match holder<br>Back Support brace<br>Side shelf table, right<br>Side shelf fascia, right<br>Side burner table, left<br>Side burner fascia, left<br>Side burner drip pan<br>Side burner                                                                                            | G401-0079-01<br>G452-0901-01<br>G451-0B00-01<br>G451-0039-01<br>G551-0600-01<br>G451-0077-01<br>G651-0038-01<br>G451-Q600-01                                                                                                                                              |
| DM<br>DN<br>DO<br>DP<br>EA<br>EB<br>EC<br>ED<br>ED<br>EE<br>EF<br>EG                         | 1       1       1       1       1       1       1       1       1       1       1       1       1       1       1       1       1       1       1       1       1       1       1       1       1       1       1                                         | Match holder<br>Back Support brace<br>Side shelf table, right<br>Side shelf fascia, right<br>Side burner table, left<br>Side burner fascia, left<br>Side burner drip pan<br>Side burner<br>Electrode set, side burner                                                              | G401-0079-01           G452-0901-01           G451-0B00-01           G451-0039-01           G551-0600-01           G451-0077-01           G651-0038-01           G451-Q600-01           G451-0034-01                                                                      |
| DM<br>DN<br>DO<br>DP<br>EA<br>EB<br>EC<br>ED<br>EC<br>ED<br>EE<br>EF                         | 1       1       1       1       1       1       1       1       1       1       1       1       1       1       1       1       1       1       1                                                                                                         | Match holder<br>Back Support brace<br>Side shelf table, right<br>Side shelf fascia, right<br>Side burner table, left<br>Side burner fascia, left<br>Side burner drip pan<br>Side burner<br>Electrode set, side burner<br>Side burner lid                                           | G401-0079-01<br>G452-0901-01<br>G451-0B00-01<br>G451-0039-01<br>G551-0600-01<br>G451-0077-01<br>G651-0038-01<br>G451-Q600-01                                                                                                                                              |
| DM<br>DN<br>DO<br>DP<br>EA<br>EB<br>EC<br>ED<br>ED<br>EE<br>EF<br>EG                         | 1       1       1       1       1       1       1       1       1       1       1       1       1       1       1       1       1       1       1       1       1       1       1       1       1       1       1                                         | Match holder<br>Back Support brace<br>Side shelf table, right<br>Side shelf fascia, right<br>Side burner table, left<br>Side burner fascia, left<br>Side burner drip pan<br>Side burner<br>Electrode set, side burner                                                              | G401-0079-01           G452-0901-01           G451-0B00-01           G451-0039-01           G551-0600-01           G451-0077-01           G651-0038-01           G451-Q600-01           G451-0034-01                                                                      |
| DM DN DO DO DP                                           | 1       1       1       1       1       1       1       1       1       1       1       1       1       1       1       1       1       1       1       1       1       1       1       1       1       1       1       1       1       1       1         | Match holder<br>Back Support brace<br>Side shelf table, right<br>Side shelf fascia, right<br>Side burner table, left<br>Side burner fascia, left<br>Side burner drip pan<br>Side burner<br>Electrode set, side burner<br>Side burner lid                                           | G401-0079-01           G452-0901-01           G451-0B00-01           G451-0039-01           G551-0600-01           G451-0077-01           G651-0038-01           G451-Q600-01           G451-0034-01           G431-0034-01           G430-0018-01                        |
| DM<br>DN<br>DO<br>DP<br>EA<br>EB<br>EC<br>ED<br>EC<br>ED<br>EE<br>EF<br>EG<br>EH<br>EH<br>EI | 1       1       1       1       1       1       1       1       1       1       1       1       1       1       1       1       1       1       1       1       1       1       1       1       1       1       1       1       1       1       1       1 | Match holder<br>Back Support brace<br>Side shelf table, right<br>Side shelf fascia, right<br>Side burner table, left<br>Side burner fascia, left<br>Side burner drip pan<br>Side burner<br>Electrode set, side burner<br>Side burner lid<br>Side burner cooking grate<br>Tool Hook | G401-0079-01           G452-0901-01           G451-0B00-01           G451-0039-01           G551-0600-01           G451-0038-01           G651-0038-01           G451-Q600-01           G451-0034-01           G431-0034-01           G430-0018-01           G452-0012-01 |
| DM<br>DN<br>DO<br>DP<br>EA<br>EB<br>EC<br>ED<br>EC<br>ED<br>EE<br>EF<br>EG<br>EH<br>EH<br>EI | 1       1       1       1       1       1       1       1       1       1       1       1       1       1       1       1       1       1       1       1       1       1       1       1       1       1       1       1       1       1       1       1 | Match holder<br>Back Support brace<br>Side shelf table, right<br>Side shelf fascia, right<br>Side burner table, left<br>Side burner fascia, left<br>Side burner drip pan<br>Side burner<br>Electrode set, side burner<br>Side burner lid<br>Side burner cooking grate              | G401-0079-01           G452-0901-01           G451-0B00-01           G451-0039-01           G551-0600-01           G451-0038-01           G651-0038-01           G451-Q600-01           G451-0034-01           G431-0034-01           G430-0018-01           G452-0012-01 |