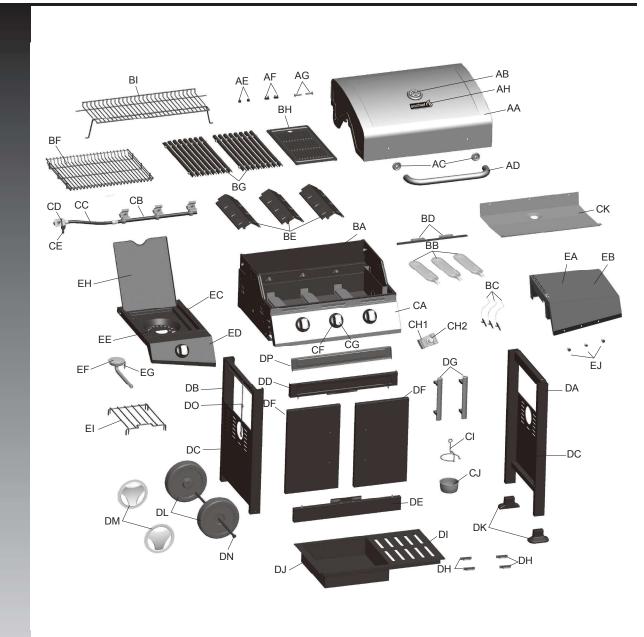

## PARTS LIST FOR MODEL #G45129

| tem No.                                                                                      | Quantity                                                                                                                                                                                                                                                  | Description                                                                                                                                                                                                                                                                        | Part No.                                                                                                                                                                                                                                                                  |
|----------------------------------------------------------------------------------------------|-----------------------------------------------------------------------------------------------------------------------------------------------------------------------------------------------------------------------------------------------------------|------------------------------------------------------------------------------------------------------------------------------------------------------------------------------------------------------------------------------------------------------------------------------------|---------------------------------------------------------------------------------------------------------------------------------------------------------------------------------------------------------------------------------------------------------------------------|
| AA                                                                                           | 1                                                                                                                                                                                                                                                         | Top lid assembly                                                                                                                                                                                                                                                                   | G451-Q200-01                                                                                                                                                                                                                                                              |
| AB                                                                                           | 1                                                                                                                                                                                                                                                         | Thermometer and bezel                                                                                                                                                                                                                                                              | G451-0079-01                                                                                                                                                                                                                                                              |
| AC                                                                                           | 2                                                                                                                                                                                                                                                         | Lid handle brackets                                                                                                                                                                                                                                                                | G352-0015-01                                                                                                                                                                                                                                                              |
| AD                                                                                           | 1                                                                                                                                                                                                                                                         | Top lid handle                                                                                                                                                                                                                                                                     | G451-0063-01                                                                                                                                                                                                                                                              |
| AE                                                                                           | 2                                                                                                                                                                                                                                                         | Lid bumpers, back                                                                                                                                                                                                                                                                  | G303-0038-01                                                                                                                                                                                                                                                              |
| AF                                                                                           | 2                                                                                                                                                                                                                                                         | Lid bumpers, front                                                                                                                                                                                                                                                                 | G508-0063-01                                                                                                                                                                                                                                                              |
| AG                                                                                           | 2                                                                                                                                                                                                                                                         | Screws for lid                                                                                                                                                                                                                                                                     | G430-0024-02                                                                                                                                                                                                                                                              |
| AH                                                                                           | 1                                                                                                                                                                                                                                                         | Logo plate                                                                                                                                                                                                                                                                         | G312-BN01-01                                                                                                                                                                                                                                                              |
|                                                                                              |                                                                                                                                                                                                                                                           |                                                                                                                                                                                                                                                                                    |                                                                                                                                                                                                                                                                           |
| BA                                                                                           | 1                                                                                                                                                                                                                                                         | Burner box assembly                                                                                                                                                                                                                                                                | G451-Q300-01                                                                                                                                                                                                                                                              |
| BB                                                                                           | 3                                                                                                                                                                                                                                                         | Burner                                                                                                                                                                                                                                                                             | G451-Q400-01                                                                                                                                                                                                                                                              |
| BC                                                                                           | 3                                                                                                                                                                                                                                                         | Electrode set, main burner                                                                                                                                                                                                                                                         | G651-5103-01                                                                                                                                                                                                                                                              |
| BD                                                                                           | 2                                                                                                                                                                                                                                                         | Carryover assembly                                                                                                                                                                                                                                                                 | G451-0073-01                                                                                                                                                                                                                                                              |
| BE                                                                                           | 3                                                                                                                                                                                                                                                         | Flame tamer                                                                                                                                                                                                                                                                        | G430-0005-01                                                                                                                                                                                                                                                              |
| BF                                                                                           | 1                                                                                                                                                                                                                                                         | Lava rock plate                                                                                                                                                                                                                                                                    | G451-0067-01                                                                                                                                                                                                                                                              |
| BG                                                                                           | 2                                                                                                                                                                                                                                                         | Cooking grates                                                                                                                                                                                                                                                                     | G451-3500-01                                                                                                                                                                                                                                                              |
| BH                                                                                           | 1                                                                                                                                                                                                                                                         | Griddle plate                                                                                                                                                                                                                                                                      | G451-0071-01                                                                                                                                                                                                                                                              |
| BI                                                                                           | 1                                                                                                                                                                                                                                                         | Warming rack                                                                                                                                                                                                                                                                       | G451-0080-01                                                                                                                                                                                                                                                              |
| DI                                                                                           | L                                                                                                                                                                                                                                                         | warming lack                                                                                                                                                                                                                                                                       | 0431-0000-01                                                                                                                                                                                                                                                              |
| CA                                                                                           | 1                                                                                                                                                                                                                                                         | Control panel                                                                                                                                                                                                                                                                      | G451-0065-01                                                                                                                                                                                                                                                              |
| CA                                                                                           | 1                                                                                                                                                                                                                                                         | Manifold assembly                                                                                                                                                                                                                                                                  |                                                                                                                                                                                                                                                                           |
|                                                                                              |                                                                                                                                                                                                                                                           | 1                                                                                                                                                                                                                                                                                  | G451-Q500-01                                                                                                                                                                                                                                                              |
| CC                                                                                           | 1                                                                                                                                                                                                                                                         | Metal hose, Side burner                                                                                                                                                                                                                                                            | G432-1102-01                                                                                                                                                                                                                                                              |
| CD                                                                                           | 1                                                                                                                                                                                                                                                         | Side burner valve                                                                                                                                                                                                                                                                  | G451-Q502-01                                                                                                                                                                                                                                                              |
| CE                                                                                           | 1                                                                                                                                                                                                                                                         | Connector                                                                                                                                                                                                                                                                          | G522-00A6-01                                                                                                                                                                                                                                                              |
| CF                                                                                           | 4                                                                                                                                                                                                                                                         | Bezel, control knob                                                                                                                                                                                                                                                                | G430-0027-02                                                                                                                                                                                                                                                              |
| CG                                                                                           | 4                                                                                                                                                                                                                                                         | Control knob                                                                                                                                                                                                                                                                       | G550-0014-01                                                                                                                                                                                                                                                              |
| CH1                                                                                          | 1                                                                                                                                                                                                                                                         | Electronic ignition assembly                                                                                                                                                                                                                                                       | G602-0006-01                                                                                                                                                                                                                                                              |
| CH2                                                                                          | 1                                                                                                                                                                                                                                                         | Electronic ignition button                                                                                                                                                                                                                                                         | G602-0006-02                                                                                                                                                                                                                                                              |
| CI                                                                                           | 1                                                                                                                                                                                                                                                         | Grease cup hook                                                                                                                                                                                                                                                                    | G305-0043-01                                                                                                                                                                                                                                                              |
| CJ                                                                                           | 1                                                                                                                                                                                                                                                         | Grease cup                                                                                                                                                                                                                                                                         | G430-0033-02                                                                                                                                                                                                                                                              |
| СК                                                                                           | 1                                                                                                                                                                                                                                                         | Heat shield                                                                                                                                                                                                                                                                        | G451-0066-01                                                                                                                                                                                                                                                              |
| DA                                                                                           | 1                                                                                                                                                                                                                                                         | Cart leg assembly, right                                                                                                                                                                                                                                                           | G451-0V00-01                                                                                                                                                                                                                                                              |
| DB                                                                                           | 1                                                                                                                                                                                                                                                         | Cart leg assembly, left                                                                                                                                                                                                                                                            | G451-0U00-01                                                                                                                                                                                                                                                              |
| DC                                                                                           | 2                                                                                                                                                                                                                                                         | Cart side panel                                                                                                                                                                                                                                                                    | G432-2105-01                                                                                                                                                                                                                                                              |
| DD                                                                                           | 1                                                                                                                                                                                                                                                         | Upper door support rail                                                                                                                                                                                                                                                            | G452-1700-01                                                                                                                                                                                                                                                              |
| DE                                                                                           | 1                                                                                                                                                                                                                                                         | Lower door support rail                                                                                                                                                                                                                                                            | G452-1800-01                                                                                                                                                                                                                                                              |
| DF                                                                                           | 2                                                                                                                                                                                                                                                         | Door assembly                                                                                                                                                                                                                                                                      | G452-1901-01                                                                                                                                                                                                                                                              |
| DG                                                                                           | 2                                                                                                                                                                                                                                                         | Door Handle                                                                                                                                                                                                                                                                        | G451-0078-01                                                                                                                                                                                                                                                              |
| DH                                                                                           | 4                                                                                                                                                                                                                                                         | Door magnet assembly                                                                                                                                                                                                                                                               | G439-0035-01                                                                                                                                                                                                                                                              |
| DI                                                                                           | 1                                                                                                                                                                                                                                                         | Bottom shelf                                                                                                                                                                                                                                                                       | G451-0069-01                                                                                                                                                                                                                                                              |
| DJ                                                                                           | 1                                                                                                                                                                                                                                                         | Gas tank plate                                                                                                                                                                                                                                                                     | G451-0005-01<br>G451-0015-01                                                                                                                                                                                                                                              |
| DK                                                                                           | 2                                                                                                                                                                                                                                                         | End caps                                                                                                                                                                                                                                                                           | G451-0070-01                                                                                                                                                                                                                                                              |
| DL                                                                                           | 2                                                                                                                                                                                                                                                         | Wheel                                                                                                                                                                                                                                                                              | G432-0034-01                                                                                                                                                                                                                                                              |
| DL I                                                                                         |                                                                                                                                                                                                                                                           |                                                                                                                                                                                                                                                                                    |                                                                                                                                                                                                                                                                           |
|                                                                                              |                                                                                                                                                                                                                                                           | Wheel caps<br>Wheel axle                                                                                                                                                                                                                                                           | G452-0010-01                                                                                                                                                                                                                                                              |
| DM                                                                                           | 2                                                                                                                                                                                                                                                         | Wheel axle                                                                                                                                                                                                                                                                         |                                                                                                                                                                                                                                                                           |
| DM<br>DN                                                                                     | 1                                                                                                                                                                                                                                                         |                                                                                                                                                                                                                                                                                    | G650-0011-01                                                                                                                                                                                                                                                              |
| DM<br>DN<br>DO                                                                               | 1<br>1                                                                                                                                                                                                                                                    | Match holder                                                                                                                                                                                                                                                                       | G401-0079-01                                                                                                                                                                                                                                                              |
| DM<br>DN                                                                                     | 1                                                                                                                                                                                                                                                         |                                                                                                                                                                                                                                                                                    |                                                                                                                                                                                                                                                                           |
| DM<br>DN<br>DO<br>DP                                                                         | 1                                                                                                                                                                                                                                                         | Match holder<br>Back Support brace                                                                                                                                                                                                                                                 | G401-0079-01<br>G452-0901-01                                                                                                                                                                                                                                              |
| DM<br>DN<br>DO<br>DP<br>EA                                                                   | 1 1<br>1 1<br>1 1<br>1 1<br>1 1                                                                                                                                                                                                                           | Match holder<br>Back Support brace<br>Side shelf table, right                                                                                                                                                                                                                      | G401-0079-01<br>G452-0901-01<br>G451-0B00-01                                                                                                                                                                                                                              |
| DM<br>DN<br>DO<br>DP<br>EA<br>EB                                                             | 1 1 1 1 1 1 1 1 1 1 1 1 1 1 1 1 1 1 1                                                                                                                                                                                                                     | Match holder<br>Back Support brace<br>Side shelf table, right<br>Side shelf fascia, right                                                                                                                                                                                          | G401-0079-01<br>G452-0901-01<br>G451-0B00-01<br>G451-0039-01                                                                                                                                                                                                              |
| DM<br>DN<br>DO<br>DP<br>EA<br>EB<br>EC                                                       | 1 1 1 1 1 1 1 1 1 1 1 1 1 1 1 1 1 1 1                                                                                                                                                                                                                     | Match holder<br>Back Support brace<br>Side shelf table, right<br>Side shelf fascia, right<br>Side burner table, left                                                                                                                                                               | G401-0079-01<br>G452-0901-01<br>G451-0B00-01<br>G451-0039-01<br>G551-0600-01                                                                                                                                                                                              |
| DM DN DO DO DP DP EA EB EC ED ED                                                             | 1 1 1 1 1 1 1 1 1 1 1 1 1 1 1 1 1 1 1                                                                                                                                                                                                                     | Match holder<br>Back Support brace<br>Side shelf table, right<br>Side shelf fascia, right<br>Side burner table, left<br>Side burner fascia, left                                                                                                                                   | G401-0079-01<br>G452-0901-01<br>G451-0B00-01<br>G451-0039-01<br>G551-0600-01<br>G451-0077-01                                                                                                                                                                              |
| DM DN DO DO DP                                           | 1       1       1       1       1       1       1       1       1       1       1       1       1       1       1       1       1       1                                                                                                                 | Match holder<br>Back Support brace<br>Side shelf table, right<br>Side shelf fascia, right<br>Side burner table, left<br>Side burner fascia, left<br>Side burner drip pan                                                                                                           | G401-0079-01<br>G452-0901-01<br>G451-0B00-01<br>G451-0039-01<br>G551-0600-01<br>G451-0077-01<br>G651-0038-01                                                                                                                                                              |
| DM<br>DN<br>DO<br>DP<br>EA<br>EB<br>EC<br>ED<br>EC<br>ED<br>EE<br>EF                         | 1       1       1       1       1       1       1       1       1       1       1       1       1       1       1       1       1       1       1                                                                                                         | Match holder<br>Back Support brace<br>Side shelf table, right<br>Side shelf fascia, right<br>Side burner table, left<br>Side burner fascia, left<br>Side burner drip pan<br>Side burner                                                                                            | G401-0079-01<br>G452-0901-01<br>G451-0B00-01<br>G451-0039-01<br>G551-0600-01<br>G451-0077-01<br>G651-0038-01<br>G451-Q600-01                                                                                                                                              |
| DM<br>DN<br>DO<br>DP<br>EA<br>EB<br>EC<br>ED<br>ED<br>EE<br>EF<br>EG                         | 1       1       1       1       1       1       1       1       1       1       1       1       1       1       1       1       1       1       1       1       1       1       1       1       1       1       1                                         | Match holder<br>Back Support brace<br>Side shelf table, right<br>Side shelf fascia, right<br>Side burner table, left<br>Side burner fascia, left<br>Side burner drip pan<br>Side burner<br>Electrode set, side burner                                                              | G401-0079-01           G452-0901-01           G451-0B00-01           G451-0039-01           G551-0600-01           G451-0077-01           G651-0038-01           G451-Q600-01           G451-0034-01                                                                      |
| DM<br>DN<br>DO<br>DP<br>EA<br>EB<br>EC<br>ED<br>EC<br>ED<br>EE<br>EF                         | 1       1       1       1       1       1       1       1       1       1       1       1       1       1       1       1       1       1       1                                                                                                         | Match holder<br>Back Support brace<br>Side shelf table, right<br>Side shelf fascia, right<br>Side burner table, left<br>Side burner fascia, left<br>Side burner drip pan<br>Side burner<br>Electrode set, side burner<br>Side burner lid                                           | G401-0079-01<br>G452-0901-01<br>G451-0B00-01<br>G451-0039-01<br>G551-0600-01<br>G451-0077-01<br>G651-0038-01<br>G451-Q600-01                                                                                                                                              |
| DM<br>DN<br>DO<br>DP<br>EA<br>EB<br>EC<br>ED<br>ED<br>EE<br>EF<br>EG                         | 1       1       1       1       1       1       1       1       1       1       1       1       1       1       1       1       1       1       1       1       1       1       1       1       1       1       1                                         | Match holder<br>Back Support brace<br>Side shelf table, right<br>Side shelf fascia, right<br>Side burner table, left<br>Side burner fascia, left<br>Side burner drip pan<br>Side burner<br>Electrode set, side burner                                                              | G401-0079-01           G452-0901-01           G451-0B00-01           G451-0039-01           G551-0600-01           G451-0077-01           G651-0038-01           G451-Q600-01           G451-0034-01                                                                      |
| DM DN DO DO DP                                           | 1       1       1       1       1       1       1       1       1       1       1       1       1       1       1       1       1       1       1       1       1       1       1       1       1       1       1       1       1       1       1         | Match holder<br>Back Support brace<br>Side shelf table, right<br>Side shelf fascia, right<br>Side burner table, left<br>Side burner fascia, left<br>Side burner drip pan<br>Side burner<br>Electrode set, side burner<br>Side burner lid                                           | G401-0079-01           G452-0901-01           G451-0B00-01           G451-0039-01           G551-0600-01           G451-0077-01           G651-0038-01           G451-Q600-01           G451-0034-01           G431-0034-01           G430-0018-01                        |
| DM<br>DN<br>DO<br>DP<br>EA<br>EB<br>EC<br>ED<br>EC<br>ED<br>EE<br>EF<br>EG<br>EH<br>EH<br>EI | 1       1       1       1       1       1       1       1       1       1       1       1       1       1       1       1       1       1       1       1       1       1       1       1       1       1       1       1       1       1       1       1 | Match holder<br>Back Support brace<br>Side shelf table, right<br>Side shelf fascia, right<br>Side burner table, left<br>Side burner fascia, left<br>Side burner drip pan<br>Side burner<br>Electrode set, side burner<br>Side burner lid<br>Side burner cooking grate<br>Tool Hook | G401-0079-01           G452-0901-01           G451-0B00-01           G451-0039-01           G551-0600-01           G451-0038-01           G651-0038-01           G451-Q600-01           G451-0034-01           G431-0034-01           G430-0018-01           G452-0012-01 |
| DM<br>DN<br>DO<br>DP<br>EA<br>EB<br>EC<br>ED<br>EC<br>ED<br>EE<br>EF<br>EG<br>EH<br>EH<br>EI | 1       1       1       1       1       1       1       1       1       1       1       1       1       1       1       1       1       1       1       1       1       1       1       1       1       1       1       1       1       1       1       1 | Match holder<br>Back Support brace<br>Side shelf table, right<br>Side shelf fascia, right<br>Side burner table, left<br>Side burner fascia, left<br>Side burner drip pan<br>Side burner<br>Electrode set, side burner<br>Side burner lid<br>Side burner cooking grate              | G401-0079-01           G452-0901-01           G451-0B00-01           G451-0039-01           G551-0600-01           G451-0038-01           G651-0038-01           G451-Q600-01           G451-0034-01           G431-0034-01           G430-0018-01           G452-0012-01 |