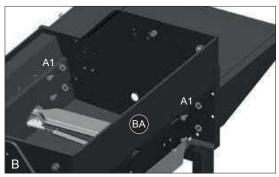

on the

top left corner of the door.

YOU WILL NEED:

X4

d. Repeat steps A and B for the right door assembly (DF), as shown in image C.

7



Note: TWO PEOPLE required for this step.

Position the lid and burner box assembly (A & B), onto the cart assembly (C) and assemble.



8



#### Front, right side view



Back view





**RIGHT SIDE SHELF ASSEMBLY** 

the two support brackets located on the right side of the burner box assembly (BA).

b. Affix the right side shelf table (EA) to the burner box assembly (BA). (Image B and C)

#### YOU WILL NEED:





View, under right side shelf

YOU WILL NEED:





View, under right side shelf

c. Affix the right side shelf fascia (EB) to the control panel (CA).

#### Securely tighten all hardware.

YOU WILL NEED:



34

9



Front, left side view



Back view



View, under left side shelf



View, under left side shelf

#### LEFT SIDE SHELF ASSEMBLY

a. Insert the left side shelf assembly (EC and ED) into the two support brackets located on the left side of the burner box assembly (BA).

b. Affix the left side shelf table (EC) to the burner box assembly (BA). (Image B and C)

#### YOU WILL NEED:







c. Affix the left side shelf fascia (ED) to the control panel (CA).

Securely tighten all hardware.



10

## **ASSEMBLY INSTRUCTIONS**



- a. Two people required in this step.
  - Insert the side burner valve stem (CD) through the back of the left side shelf fascia (ED). Position the bezel (#11) on the front of the left side fascia (ED), and align all holes. Assemble all three parts together, as shown in image A and B.

YOU WILL NE