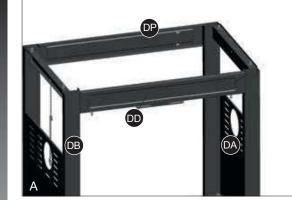

#### YOU WILL NEED:

3

Back view

a. Assemble the upper door support rail (DD) to the right cart leg assembly (DA), as shown.

#### YOU WILL NEED:

b. Assemble the upper door support rail (DD) to the left cart leg assembly (DB), as shown.

4

Front view

a. Assemble the back support brace (DP) to the right cart leg assembly (DA), as shown.

b. Assemble the back support brace (DP) to the left cart leg assembly (DA), as shown.

YOU WILL NEED: