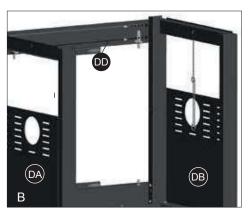

# B

Close up

#### Note: Turn Cart assembly upside down.

- a. Place wheel (DL) and wheel A (# 12) onto wheel axle (DN). "Cone" side of wheel should be against cart leg, as shown in image B.
- b. Insert wheel axle assembly (DN) through wheel axle hole in the front and rear, of the left cart leg assembly (DB), as shown.
- c. To complete wheel assembly, position the wheel washer A (# 12), wheel (DL), wheel washer B (# 13), and cotter pin (# 14), onto wheel axle (DN), as shown.

- d. Insert end caps (DK) into right cart leg assembly (DA).
- e. Insert wheel caps (DM) into left cart leg assembly (DB).