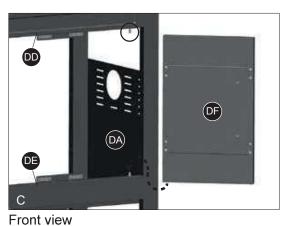

#### YOU WILL NEED:

3

Back view

a. Assemble the upper door support rail (DD) to the right cart leg assembly (DA), as shown.

#### YOU WILL NEED:

b. Assemble the upper door support rail (DD) to the left cart leg assembly (DB), as shown.

4

Front view

a. Assemble the back support brace (DP) to the right cart leg assembly (DA), as shown.

#### TIP:

Use a paint scraper to press-in the support pin, while the second person aligns the door. The support pin will lock into position when the door is assembed correctly.

a. Assemble the door handle (DG) to the left and right door assembly (DF) as shown in image A.