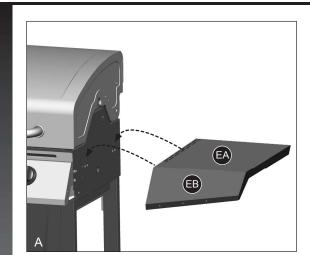

#### TIP:

Use a paint scraper to press-in the support pin, while the second person aligns the door. The support pin will lock into position when the door is assembed correctly.

a. Assemble the door handle (DG) to the left and right door assembly (DF) as shown in image A.