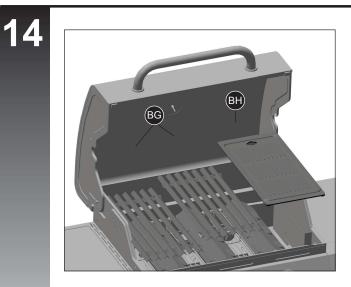

## PARTS LIST FOR MODEL #G45129

| tem No.                                                                                      | Quantity                                                                                                                                                                                                                                                  | Description                                                                                                                                                                                                                                                                        | Part No.                                                                                                                                                                                                                                                                  |
|----------------------------------------------------------------------------------------------|-----------------------------------------------------------------------------------------------------------------------------------------------------------------------------------------------------------------------------------------------------------|------------------------------------------------------------------------------------------------------------------------------------------------------------------------------------------------------------------------------------------------------------------------------------|---------------------------------------------------------------------------------------------------------------------------------------------------------------------------------------------------------------------------------------------------------------------------|
| AA                                                                                           | 1                                                                                                                                                                                                                                                         | Top lid assembly                                                                                                                                                                                                                                                                   | G451-Q200-01                                                                                                                                                                                                                                                              |
| AB                                                                                           | 1                                                                                                                                                                                                                                                         | Thermometer and bezel                                                                                                                                                                                                                                                              | G451-0079-01                                                                                                                                                                                                                                                              |
| AC                                                                                           | 2                                                                                                                                                                                                                                                         | Lid handle brackets                                                                                                                                                                                                                                                                | G352-0015-01                                                                                                                                                                                                                                                              |
| AD                                                                                           | 1                                                                                                                                                                                                                                                         | Top lid handle                                                                                                                                                                                                                                                                     | G451-0063-01                                                                                                                                                                                                                                                              |
| AE                                                                                           | 2                                                                                                                                                                                                                                                         | Lid bumpers, back                                                                                                                                                                                                                                                                  | G303-0038-01                                                                                                                                                                                                                                                              |
| AF                                                                                           | 2                                                                                                                                                                                                                                                         | Lid bumpers, front                                                                                                                                                                                                                                                                 | G508-0063-01                                                                                                                                                                                                                                                              |
| AG                                                                                           | 2                                                                                                                                                                                                                                                         | Screws for lid                                                                                                                                                                                                                                                                     | G430-0024-02                                                                                                                                                                                                                                                              |
| AH                                                                                           | 1                                                                                                                                                                                                                                                         | Logo plate                                                                                                                                                                                                                                                                         | G312-BN01-01                                                                                                                                                                                                                                                              |
|                                                                                              |                                                                                                                                                                                                                                                           |                                                                                                                                                                                                                                                                                    |                                                                                                                                                                                                                                                                           |
| BA                                                                                           | 1                                                                                                                                                                                                                                                         | Burner box assembly                                                                                                                                                                                                                                                                | G451-Q300-01                                                                                                                                                                                                                                                              |
| BB                                                                                           | 3                                                                                                                                                                                                                                                         | Burner                                                                                                                                                                                                                                                                             | G451-Q400-01                                                                                                                                                                                                                                                              |
| BC                                                                                           | 3                                                                                                                                                                                                                                                         | Electrode set, main burner                                                                                                                                                                                                                                                         | G651-5103-01                                                                                                                                                                                                                                                              |
| BD                                                                                           | 2                                                                                                                                                                                                                                                         | Carryover assembly                                                                                                                                                                                                                                                                 | G451-0073-01                                                                                                                                                                                                                                                              |
| BE                                                                                           | 3                                                                                                                                                                                                                                                         | Flame tamer                                                                                                                                                                                                                                                                        | G430-0005-01                                                                                                                                                                                                                                                              |
| BF                                                                                           | 1                                                                                                                                                                                                                                                         | Lava rock plate                                                                                                                                                                                                                                                                    | G451-0067-01                                                                                                                                                                                                                                                              |
| BG                                                                                           | 2                                                                                                                                                                                                                                                         | Cooking grates                                                                                                                                                                                                                                                                     | G451-3500-01                                                                                                                                                                                                                                                              |
| BH                                                                                           | 1                                                                                                                                                                                                                                                         | Griddle plate                                                                                                                                                                                                                                                                      | G451-0071-01                                                                                                                                                                                                                                                              |
| BI                                                                                           | 1                                                                                                                                                                                                                                                         | Warming rack                                                                                                                                                                                                                                                                       | G451-0080-01                                                                                                                                                                                                                                                              |
| DI                                                                                           | L                                                                                                                                                                                                                                                         | warming lack                                                                                                                                                                                                                                                                       | 0431-0000-01                                                                                                                                                                                                                                                              |
| CA                                                                                           | 1                                                                                                                                                                                                                                                         | Control panel                                                                                                                                                                                                                                                                      | G451-0065-01                                                                                                                                                                                                                                                              |
| CA                                                                                           | 1                                                                                                                                                                                                                                                         | Manifold assembly                                                                                                                                                                                                                                                                  |                                                                                                                                                                                                                                                                           |
|                                                                                              |                                                                                                                                                                                                                                                           | 1                                                                                                                                                                                                                                                                                  | G451-Q500-01                                                                                                                                                                                                                                                              |
| CC                                                                                           | 1                                                                                                                                                                                                                                                         | Metal hose, Side burner                                                                                                                                                                                                                                                            | G432-1102-01                                                                                                                                                                                                                                                              |
| CD                                                                                           | 1                                                                                                                                                                                                                                                         | Side burner valve                                                                                                                                                                                                                                                                  | G451-Q502-01                                                                                                                                                                                                                                                              |
| CE                                                                                           | 1                                                                                                                                                                                                                                                         | Connector                                                                                                                                                                                                                                                                          | G522-00A6-01                                                                                                                                                                                                                                                              |
| CF                                                                                           | 4                                                                                                                                                                                                                                                         | Bezel, control knob                                                                                                                                                                                                                                                                | G430-0027-02                                                                                                                                                                                                                                                              |
| CG                                                                                           | 4                                                                                                                                                                                                                                                         | Control knob                                                                                                                                                                                                                                                                       | G550-0014-01                                                                                                                                                                                                                                                              |
| CH1                                                                                          | 1                                                                                                                                                                                                                                                         | Electronic ignition assembly                                                                                                                                                                                                                                                       | G602-0006-01                                                                                                                                                                                                                                                              |
| CH2                                                                                          | 1                                                                                                                                                                                                                                                         | Electronic ignition button                                                                                                                                                                                                                                                         | G602-0006-02                                                                                                                                                                                                                                                              |
| CI                                                                                           | 1                                                                                                                                                                                                                                                         | Grease cup hook                                                                                                                                                                                                                                                                    | G305-0043-01                                                                                                                                                                                                                                                              |
| CJ                                                                                           | 1                                                                                                                                                                                                                                                         | Grease cup                                                                                                                                                                                                                                                                         | G430-0033-02                                                                                                                                                                                                                                                              |
| СК                                                                                           | 1                                                                                                                                                                                                                                                         | Heat shield                                                                                                                                                                                                                                                                        | G451-0066-01                                                                                                                                                                                                                                                              |
| DA                                                                                           | 1                                                                                                                                                                                                                                                         | Cart leg assembly, right                                                                                                                                                                                                                                                           | G451-0V00-01                                                                                                                                                                                                                                                              |
| DB                                                                                           | 1                                                                                                                                                                                                                                                         | Cart leg assembly, left                                                                                                                                                                                                                                                            | G451-0U00-01                                                                                                                                                                                                                                                              |
| DC                                                                                           | 2                                                                                                                                                                                                                                                         | Cart side panel                                                                                                                                                                                                                                                                    | G432-2105-01                                                                                                                                                                                                                                                              |
| DD                                                                                           | 1                                                                                                                                                                                                                                                         | Upper door support rail                                                                                                                                                                                                                                                            | G452-1700-01                                                                                                                                                                                                                                                              |
| DE                                                                                           | 1                                                                                                                                                                                                                                                         | Lower door support rail                                                                                                                                                                                                                                                            | G452-1800-01                                                                                                                                                                                                                                                              |
| DF                                                                                           | 2                                                                                                                                                                                                                                                         | Door assembly                                                                                                                                                                                                                                                                      | G452-1901-01                                                                                                                                                                                                                                                              |
| DG                                                                                           | 2                                                                                                                                                                                                                                                         | Door Handle                                                                                                                                                                                                                                                                        | G451-0078-01                                                                                                                                                                                                                                                              |
| DH                                                                                           | 4                                                                                                                                                                                                                                                         | Door magnet assembly                                                                                                                                                                                                                                                               | G439-0035-01                                                                                                                                                                                                                                                              |
| DI                                                                                           | 1                                                                                                                                                                                                                                                         | Bottom shelf                                                                                                                                                                                                                                                                       | G451-0069-01                                                                                                                                                                                                                                                              |
| DJ                                                                                           | 1                                                                                                                                                                                                                                                         | Gas tank plate                                                                                                                                                                                                                                                                     | G451-0005-01<br>G451-0015-01                                                                                                                                                                                                                                              |
| DK                                                                                           | 2                                                                                                                                                                                                                                                         | End caps                                                                                                                                                                                                                                                                           | G451-0070-01                                                                                                                                                                                                                                                              |
| DL                                                                                           | 2                                                                                                                                                                                                                                                         | Wheel                                                                                                                                                                                                                                                                              | G432-0034-01                                                                                                                                                                                                                                                              |
| DL I                                                                                         |                                                                                                                                                                                                                                                           |                                                                                                                                                                                                                                                                                    |                                                                                                                                                                                                                                                                           |
|                                                                                              |                                                                                                                                                                                                                                                           | Wheel caps<br>Wheel axle                                                                                                                                                                                                                                                           | G452-0010-01                                                                                                                                                                                                                                                              |
| DM                                                                                           | 2                                                                                                                                                                                                                                                         | Wheel axle                                                                                                                                                                                                                                                                         |                                                                                                                                                                                                                                                                           |
| DM<br>DN                                                                                     | 1                                                                                                                                                                                                                                                         |                                                                                                                                                                                                                                                                                    | G650-0011-01                                                                                                                                                                                                                                                              |
| DM<br>DN<br>DO                                                                               | 1<br>1                                                                                                                                                                                                                                                    | Match holder                                                                                                                                                                                                                                                                       | G401-0079-01                                                                                                                                                                                                                                                              |
| DM<br>DN                                                                                     | 1                                                                                                                                                                                                                                                         |                                                                                                                                                                                                                                                                                    |                                                                                                                                                                                                                                                                           |
| DM<br>DN<br>DO<br>DP                                                                         | 1                                                                                                                                                                                                                                                         | Match holder<br>Back Support brace                                                                                                                                                                                                                                                 | G401-0079-01<br>G452-0901-01                                                                                                                                                                                                                                              |
| DM<br>DN<br>DO<br>DP<br>EA                                                                   | 1 1<br>1 1<br>1 1<br>1 1<br>1 1                                                                                                                                                                                                                           | Match holder<br>Back Support brace<br>Side shelf table, right                                                                                                                                                                                                                      | G401-0079-01<br>G452-0901-01<br>G451-0B00-01                                                                                                                                                                                                                              |
| DM<br>DN<br>DO<br>DP<br>EA<br>EB                                                             | 1 1 1 1 1 1 1 1 1 1 1 1 1 1 1 1 1 1 1                                                                                                                                                                                                                     | Match holder<br>Back Support brace<br>Side shelf table, right<br>Side shelf fascia, right                                                                                                                                                                                          | G401-0079-01<br>G452-0901-01<br>G451-0B00-01<br>G451-0039-01                                                                                                                                                                                                              |
| DM<br>DN<br>DO<br>DP<br>EA<br>EB<br>EC                                                       | 1 1 1 1 1 1 1 1 1 1 1 1 1 1 1 1 1 1 1                                                                                                                                                                                                                     | Match holder<br>Back Support brace<br>Side shelf table, right<br>Side shelf fascia, right<br>Side burner table, left                                                                                                                                                               | G401-0079-01<br>G452-0901-01<br>G451-0B00-01<br>G451-0039-01<br>G551-0600-01                                                                                                                                                                                              |
| DM DN DO DO DP DP EA EB EC ED ED                                                             | 1 1 1 1 1 1 1 1 1 1 1 1 1 1 1 1 1 1 1                                                                                                                                                                                                                     | Match holder<br>Back Support brace<br>Side shelf table, right<br>Side shelf fascia, right<br>Side burner table, left<br>Side burner fascia, left                                                                                                                                   | G401-0079-01<br>G452-0901-01<br>G451-0B00-01<br>G451-0039-01<br>G551-0600-01<br>G451-0077-01                                                                                                                                                                              |
| DM DN DO DO DP                                           | 1       1       1       1       1       1       1       1       1       1       1       1       1       1       1       1       1       1                                                                                                                 | Match holder<br>Back Support brace<br>Side shelf table, right<br>Side shelf fascia, right<br>Side burner table, left<br>Side burner fascia, left<br>Side burner drip pan                                                                                                           | G401-0079-01<br>G452-0901-01<br>G451-0B00-01<br>G451-0039-01<br>G551-0600-01<br>G451-0077-01<br>G651-0038-01                                                                                                                                                              |
| DM<br>DN<br>DO<br>DP<br>EA<br>EB<br>EC<br>ED<br>EC<br>ED<br>EE<br>EF                         | 1       1       1       1       1       1       1       1       1       1       1       1       1       1       1       1       1       1       1                                                                                                         | Match holder<br>Back Support brace<br>Side shelf table, right<br>Side shelf fascia, right<br>Side burner table, left<br>Side burner fascia, left<br>Side burner drip pan<br>Side burner                                                                                            | G401-0079-01<br>G452-0901-01<br>G451-0B00-01<br>G451-0039-01<br>G551-0600-01<br>G451-0077-01<br>G651-0038-01<br>G451-Q600-01                                                                                                                                              |
| DM<br>DN<br>DO<br>DP<br>EA<br>EB<br>EC<br>ED<br>ED<br>EE<br>EF<br>EG                         | 1       1       1       1       1       1       1       1       1       1       1       1       1       1       1       1       1       1       1       1       1       1       1       1       1       1       1                                         | Match holder<br>Back Support brace<br>Side shelf table, right<br>Side shelf fascia, right<br>Side burner table, left<br>Side burner fascia, left<br>Side burner drip pan<br>Side burner<br>Electrode set, side burner                                                              | G401-0079-01           G452-0901-01           G451-0B00-01           G451-0039-01           G551-0600-01           G451-0077-01           G651-0038-01           G451-Q600-01           G451-0034-01                                                                      |
| DM<br>DN<br>DO<br>DP<br>EA<br>EB<br>EC<br>ED<br>EC<br>ED<br>EE<br>EF                         | 1       1       1       1       1       1       1       1       1       1       1       1       1       1       1       1       1       1       1                                                                                                         | Match holder<br>Back Support brace<br>Side shelf table, right<br>Side shelf fascia, right<br>Side burner table, left<br>Side burner fascia, left<br>Side burner drip pan<br>Side burner<br>Electrode set, side burner<br>Side burner lid                                           | G401-0079-01<br>G452-0901-01<br>G451-0B00-01<br>G451-0039-01<br>G551-0600-01<br>G451-0077-01<br>G651-0038-01<br>G451-Q600-01                                                                                                                                              |
| DM<br>DN<br>DO<br>DP<br>EA<br>EB<br>EC<br>ED<br>ED<br>EE<br>EF<br>EG                         | 1       1       1       1       1       1       1       1       1       1       1       1       1       1       1       1       1       1       1       1       1       1       1       1       1       1       1                                         | Match holder<br>Back Support brace<br>Side shelf table, right<br>Side shelf fascia, right<br>Side burner table, left<br>Side burner fascia, left<br>Side burner drip pan<br>Side burner<br>Electrode set, side burner                                                              | G401-0079-01           G452-0901-01           G451-0B00-01           G451-0039-01           G551-0600-01           G451-0077-01           G651-0038-01           G451-Q600-01           G451-0034-01                                                                      |
| DM DN DO DO DP                                           | 1       1       1       1       1       1       1       1       1       1       1       1       1       1       1       1       1       1       1       1       1       1       1       1       1       1       1       1       1       1       1         | Match holder<br>Back Support brace<br>Side shelf table, right<br>Side shelf fascia, right<br>Side burner table, left<br>Side burner fascia, left<br>Side burner drip pan<br>Side burner<br>Electrode set, side burner<br>Side burner lid                                           | G401-0079-01           G452-0901-01           G451-0B00-01           G451-0039-01           G551-0600-01           G451-0077-01           G651-0038-01           G451-Q600-01           G451-0034-01           G431-0034-01           G430-0018-01                        |
| DM<br>DN<br>DO<br>DP<br>EA<br>EB<br>EC<br>ED<br>EC<br>ED<br>EE<br>EF<br>EG<br>EH<br>EH<br>EI | 1       1       1       1       1       1       1       1       1       1       1       1       1       1       1       1       1       1       1       1       1       1       1       1       1       1       1       1       1       1       1       1 | Match holder<br>Back Support brace<br>Side shelf table, right<br>Side shelf fascia, right<br>Side burner table, left<br>Side burner fascia, left<br>Side burner drip pan<br>Side burner<br>Electrode set, side burner<br>Side burner lid<br>Side burner cooking grate<br>Tool Hook | G401-0079-01           G452-0901-01           G451-0B00-01           G451-0039-01           G551-0600-01           G451-0038-01           G651-0038-01           G451-Q600-01           G451-0034-01           G431-0034-01           G430-0018-01           G452-0012-01 |
| DM<br>DN<br>DO<br>DP<br>EA<br>EB<br>EC<br>ED<br>EC<br>ED<br>EE<br>EF<br>EG<br>EH<br>EH<br>EI | 1       1       1       1       1       1       1       1       1       1       1       1       1       1       1       1       1       1       1       1       1       1       1       1       1       1       1       1       1       1       1       1 | Match holder<br>Back Support brace<br>Side shelf table, right<br>Side shelf fascia, right<br>Side burner table, left<br>Side burner fascia, left<br>Side burner drip pan<br>Side burner<br>Electrode set, side burner<br>Side burner lid<br>Side burner cooking grate              | G401-0079-01           G452-0901-01           G451-0B00-01           G451-0039-01           G551-0600-01           G451-0038-01           G651-0038-01           G451-Q600-01           G451-0034-01           G431-0034-01           G430-0018-01           G452-0012-01 |