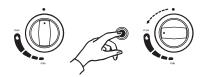

e).

• As soon as spark is visible, turn the control knob on "max" position and contemporary press the igniter.

• If the burners don't light, disconnect the gas and check the barbecue to find the cause.

**WARNING:** check that the other burners control knobs of the barbecue are in the OFF position while checking.

#### PRIOR TO FIRST USE/AFTER PROLONGED PERIOD OF NON-USE

Prior to use the barbecue ensure that:

• You have read and checked all the information in this manual.

• There are no obstructions in valves orifices and burners hoses.

• The venture tubes are properly placed over the opening of the gas valves.

- Gas cylinder is full.
- There is no leak in the gas supply.

• Control knobs are in the OFF position and then slowly open the gas cylinder.

#### LIGHTING THE MAIN BRUNER



<sup>•</sup> The lid of the barbecue must always be open when you light the burners.

• The control knobs of the barbecue must be OFF . Slowly open the gas cylinder valve.

• Press the control knob of the burner in MAX position and at the same time press igniter.

**WARNING:** if the burner does not light turn the control knob off and wait 5 minutes before trying again.

• Repeat the same procedure to light the other burners.

#### LIGHTING THE SIDE BURNER



• First open the lid of the side burner.

• Press the igniter until you hear sparks.

• If the igniter does not produce a spark, use a match to light the burner.

• All pot or boiler that are used on side burner MUST BE with a diameter of 24 cm and a weight of 9kg.

## KEEPING FLARE- UPS UNDER CONTROL

During barbecuing, some flare