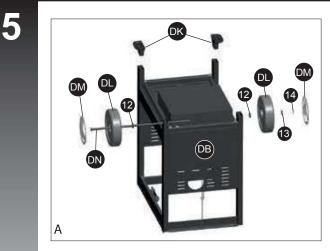

#### Note: Turn Cart assembly upside down.

- a. Place wheel (DL) and wheel A (# 12) onto wheel axle (DN). "Cone" side of wheel should be against cart leg, as shown in image B.
- b. Insert wheel axle assembly (DN) through wheel axle hole in the front and rear, of the left cart leg assembly (DB), as shown.
- c. To complete wheel assembly, position the wheel washer A (# 12), wheel (DL), wheel washer B (# 13), and cotter pin (# 14), onto wheel axle (DN), as shown.

- d. Insert end caps (DK) into right cart leg assembly (DA).
- e. Insert wheel caps (DM) into left cart leg assembly (DB).