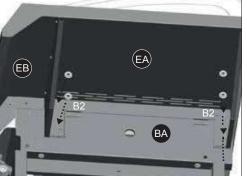

## **EXPLODED DIAGRAM FOR MODEL # G45129**

E N

a. Assemble the bottom shelf (DI) and gas tank plate (DJ) to the cart leg assembly (DB), as shown.

YOU WILL NEED:

b. Assemble the bottom shelf (DI) and gas tank plate (DJ) the right cart leg assembly (DA), as shown.

#### YOU WILL NEED:

Close up, under bottom shelf

Back view

a. Assemble the lower door support rail (DE) to the right cart leg assembly (DA), as shown.

#### YOU WILL NEED:

b. Assemble the lower door support rail (DE) to the left cart leg assembly (DB), as shown.

#### YOU WILL NEED:

3

Back view

a. Assemble the upper door support rail (DD) to the right cart leg assembly (DA), as shown.

#### YOU WILL NEED:

b. Assemble the upper door support rail (DD) to the left cart leg assembly (DB), as shown.

4

Front view

a. Assemble the back support brace (DP) to the right cart leg assembly (DA), as shown.

b. Assemble the back support brace (DP) to the left cart leg assembly (DA), as shown.

YOU WILL NEED: