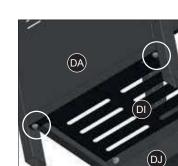

## **EXPLODED DIAGRAM FOR MODEL # G45129**

E N

a. Assemble the bottom shelf (DI) and gas tank plate (DJ) to the cart leg assembly (DB), as shown.

YOU WILL NEED:

b. Assemble the bottom shelf (DI) and gas tank plate (DJ) the right cart leg assembly (DA), as shown.