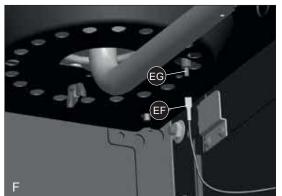

bly (BA). (Image B and C)

#### YOU WILL NEED:







c. Affix the left side shelf fascia (ED) to the control panel (CA).

Securely tighten all hardware.



10

## **ASSEMBLY INSTRUCTIONS**



- a. Two people required in this step.
  - Insert the side burner valve stem (CD) through the back of the left side shelf fascia (ED). Position the bezel (#11) on the front of the left side fascia (ED), and align all holes. Assemble all three parts together, as shown in image A and B.

YOU WILL NEED:



Left side view



Front view



b. Position the side burner (EF) through the opening in the left side burner drip pan (EE).

Left side view



c. Make sure that the side burner (EF) engages the side burner valve (CD), as shown in image D.

View, under left side shelf





View, under left side shelf



View, under left side shelf

d. Assemble the side burner (EF) to the side burner drip pan (EE) as shown in image E.

#### YOU WILL NEED:



e. Assemble the side burner electrode wire (EG) to the underside of the side burner electrode (EF) as shown in image F.



Left side view

f. Use the side burner venturi clip (# 16) to connect the side burner (EF) to the side burner valve (CD), as show in image G.



E N



(CD)

В

10

a. Position the side burner cooking grate (EI) onto the side burner drip pan (EE).

b. Assemble the side burner control knob (#10) to the side burner drip valve (CD).

#### YOU WILL NEED:





This barbecue comes with lava rock plate and a pack of lava rock for grilling. If customers are storing for future use, please skip Step 11 and follow Step 12

- a. Place the la