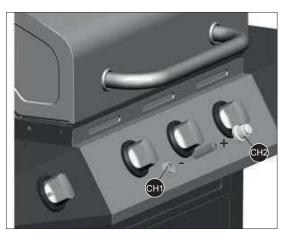

## PARTS LIST FOR MODEL #G45129

| tem No.                                                                                      | Quantity                                                                                                                                                                                                                                                  | Description                                                                                                                                                                                                                                                                        | Part No.                                                                                                                                                                                                                                                                  |
|----------------------------------------------------------------------------------------------|-----------------------------------------------------------------------------------------------------------------------------------------------------------------------------------------------------------------------------------------------------------|------------------------------------------------------------------------------------------------------------------------------------------------------------------------------------------------------------------------------------------------------------------------------------|---------------------------------------------------------------------------------------------------------------------------------------------------------------------------------------------------------------------------------------------------------------------------|
| AA                                                                                           | 1                                                                                                                                                                                                                                                         | Top lid assembly                                                                                                                                                                                                                                                                   | G451-Q200-01                                                                                                                                                                                                                                                              |
| AB                                                                                           | 1                                                                                                                                                                                                                                                         | Thermometer and bezel                                                                                                                                                                                                                                                              | G451-0079-01                                                                                                                                                                                                                                                              |
| AC                                                                                           | 2                                                                                                                                                                                                                                                         | Lid handle brackets                                                                                                                                                                                                                                                                | G352-0015-01                                                                                                                                                                                                                                                              |
| AD                                                                                           | 1                                                                                                                                                                                                                                                         | Top lid handle                                                                                                                                                                                                                                                                     | G451-0063-01                                                                                                                                                                                                                                                              |
| AE                                                                                           | 2                                                                                                                                                                                                                                                         | Lid bumpers, back                                                                                                                                                                                                                                                                  | G303-0038-01                                                                                                                                                                                                                                                              |
| AF                                                                                           | 2                                                                                                                                                                                                                                                         | Lid bumpers, front                                                                                                                                                                                                                                                                 | G508-0063-01                                                                                                                                                                                                                                                              |
| AG                                                                                           | 2                                                                                                                                                                                                                                                         | Screws for lid                                                                                                                                                                                                                                                                     | G430-0024-02                                                                                                                                                                                                                                                              |
| AH                                                                                           | 1                                                                                                                                                                                                                                                         | Logo plate                                                                                                                                                                                                                                                                         | G312-BN01-01                                                                                                                                                                                                                                                              |
|                                                                                              |                                                                                                                                                                                                                                                           |                                                                                                                                                                                                                                                                                    |                                                                                                                                                                                                                                                                           |
| BA                                                                                           | 1                                                                                                                                                                                                                                                         | Burner box assembly                                                                                                                                                                                                                                                                | G451-Q300-01                                                                                                                                                                                                                                                              |
| BB                                                                                           | 3                                                                                                                                                                                                                                                         | Burner                                                                                                                                                                                                                                                                             | G451-Q400-01                                                                                                                                                                                                                                                              |
| BC                                                                                           | 3                                                                                                                                                                                                                                                         | Electrode set, main burner                                                                                                                                                                                                                                                         | G651-5103-01                                                                                                                                                                                                                                                              |
| BD                                                                                           | 2                                                                                                                                                                                                                                                         | Carryover assembly                                                                                                                                                                                                                                                                 | G451-0073-01                                                                                                                                                                                                                                                              |
| BE                                                                                           | 3                                                                                                                                                                                                                                                         | Flame tamer                                                                                                                                                                                                                                                                        | G430-0005-01                                                                                                                                                                                                                                                              |
| BF                                                                                           | 1                                                                                                                                                                                                                                                         | Lava rock plate                                                                                                                                                                                                                                                                    | G451-0067-01                                                                                                                                                                                                                                                              |
| BG                                                                                           | 2                                                                                                                                                                                                                                                         | Cooking grates                                                                                                                                                                                                                                                                     | G451-3500-01                                                                                                                                                                                                                                                              |
| BH                                                                                           | 1                                                                                                                                                                                                                                                         | Griddle plate                                                                                                                                                                                                                                                                      | G451-0071-01                                                                                                                                                                                                                                                              |
| BI                                                                                           | 1                                                                                                                                                                                                                                                         | Warming rack                                                                                                                                                                                                                                                                       | G451-0080-01                                                                                                                                                                                                                                                              |
| DI                                                                                           | L                                                                                                                                                                                                                                                         | warming lack                                                                                                                                                                                                                                                                       | 0431-0000-01                                                                                                                                                                                                                                                              |
| CA                                                                                           | 1                                                                                                                                                                                                                                                         | Control panel                                                                                                                                                                                                                                                                      | G451-0065-01                                                                                                                                                                                                                                                              |
| CA                                                                                           | 1                                                                                                                                                                                                                                                         | Manifold assembly                                                                                                                                                                                                                                                                  |                                                                                                                                                                                                                                                                           |
|                                                                                              |                                                                                                                                                                                                                                                           | 1                                                                                                                                                                                                                                                                                  | G451-Q500-01                                                                                                                                                                                                                                                              |
| CC                                                                                           | 1                                                                                                                                                                                                                                                         | Metal hose, Side burner                                                                                                                                                                                                                                                            | G432-1102-01                                                                                                                                                                                                                                                              |
| CD                                                                                           | 1                                                                                                                                                                                                                                                         | Side burner valve                                                                                                                                                                                                                                                                  | G451-Q502-01                                                                                                                                                                                                                                                              |
| CE                                                                                           | 1                                                                                                                                                                                                                                                         | Connector                                                                                                                                                                                                                                                                          | G522-00A6-01                                                                                                                                                                                                                                                              |
| CF                                                                                           | 4                                                                                                                                                                                                                                                         | Bezel, control knob                                                                                                                                                                                                                                                                | G430-0027-02                                                                                                                                                                                                                                                              |
| CG                                                                                           | 4                                                                                                                                                                                                                                                         | Control knob                                                                                                                                                                                                                                                                       | G550-0014-01                                                                                                                                                                                                                                                              |
| CH1                                                                                          | 1                                                                                                                                                                                                                                                         | Electronic ignition assembly                                                                                                                                                                                                                                                       | G602-0006-01                                                                                                                                                                                                                                                              |
| CH2                                                                                          | 1                                                                                                                                                                                                                                                         | Electronic ignition button                                                                                                                                                                                                                                                         | G602-0006-02                                                                                                                                                                                                                                                              |
| CI                                                                                           | 1                                                                                                                                                                                                                                                         | Grease cup hook                                                                                                                                                                                                                                                                    | G305-0043-01                                                                                                                                                                                                                                                              |
| CJ                                                                                           | 1                                                                                                                                                                                                                                                         | Grease cup                                                                                                                                                                                                                                                                         | G430-0033-02                                                                                                                                                                                                                                                              |
| СК                                                                                           | 1                                                                                                                                                                                                                                                         | Heat shield                                                                                                                                                                                                                                                                        | G451-0066-01                                                                                                                                                                                                                                                              |
| DA                                                                                           | 1                                                                                                                                                                                                                                                         | Cart leg assembly, right                                                                                                                                                                                                                                                           | G451-0V00-01                                                                                                                                                                                                                                                              |
| DB                                                                                           | 1                                                                                                                                                                                                                                                         | Cart leg assembly, left                                                                                                                                                                                                                                                            | G451-0U00-01                                                                                                                                                                                                                                                              |
| DC                                                                                           | 2                                                                                                                                                                                                                                                         | Cart side panel                                                                                                                                                                                                                                                                    | G432-2105-01                                                                                                                                                                                                                                                              |
| DD                                                                                           | 1                                                                                                                                                                                                                                                         | Upper door support rail                                                                                                                                                                                                                                                            | G452-1700-01                                                                                                                                                                                                                                                              |
| DE                                                                                           | 1                                                                                                                                                                                                                                                         | Lower door support rail                                                                                                                                                                                                                                                            | G452-1800-01                                                                                                                                                                                                                                                              |
| DF                                                                                           | 2                                                                                                                                                                                                                                                         | Door assembly                                                                                                                                                                                                                                                                      | G452-1901-01                                                                                                                                                                                                                                                              |
| DG                                                                                           | 2                                                                                                                                                                                                                                                         | Door Handle                                                                                                                                                                                                                                                                        | G451-0078-01                                                                                                                                                                                                                                                              |
| DH                                                                                           | 4                                                                                                                                                                                                                                                         | Door magnet assembly                                                                                                                                                                                                                                                               | G439-0035-01                                                                                                                                                                                                                                                              |
| DI                                                                                           | 1                                                                                                                                                                                                                                                         | Bottom shelf                                                                                                                                                                                                                                                                       | G451-0069-01                                                                                                                                                                                                                                                              |
| DJ                                                                                           | 1                                                                                                                                                                                                                                                         | Gas tank plate                                                                                                                                                                                                                                                                     | G451-0005-01<br>G451-0015-01                                                                                                                                                                                                                                              |
| DK                                                                                           | 2                                                                                                                                                                                                                                                         | End caps                                                                                                                                                                                                                                                                           | G451-0070-01                                                                                                                                                                                                                                                              |
| DL                                                                                           | 2                                                                                                                                                                                                                                                         | Wheel                                                                                                                                                                                                                                                                              | G432-0034-01                                                                                                                                                                                                                                                              |
| DL I                                                                                         |                                                                                                                                                                                                                                                           |                                                                                                                                                                                                                                                                                    |                                                                                                                                                                                                                                                                           |
|                                                                                              |                                                                                                                                                                                                                                                           | Wheel caps<br>Wheel axle                                                                                                                                                                                                                                                           | G452-0010-01                                                                                                                                                                                                                                                              |
| DM                                                                                           | 2                                                                                                                                                                                                                                                         | Wheel axle                                                                                                                                                                                                                                                                         |                                                                                                                                                                                                                                                                           |
| DM<br>DN                                                                                     | 1                                                                                                                                                                                                                                                         |                                                                                                                                                                                                                                                                                    | G650-0011-01                                                                                                                                                                                                                                                              |
| DM<br>DN<br>DO                                                                               | 1<br>1                                                                                                                                                                                                                                                    | Match holder                                                                                                                                                                                                                                                                       | G401-0079-01                                                                                                                                                                                                                                                              |
| DM<br>DN                                                                                     | 1                                                                                                                                                                                                                                                         |                                                                                                                                                                                                                                                                                    |                                                                                                                                                                                                                                                                           |
| DM<br>DN<br>DO<br>DP                                                                         | 1                                                                                                                                                                                                                                                         | Match holder<br>Back Support brace                                                                                                                                                                                                                                                 | G401-0079-01<br>G452-0901-01                                                                                                                                                                                                                                              |
| DM<br>DN<br>DO<br>DP<br>EA                                                                   | 1 1<br>1 1<br>1 1<br>1 1<br>1 1                                                                                                                                                                                                                           | Match holder<br>Back Support brace<br>Side shelf table, right                                                                                                                                                                                                                      | G401-0079-01<br>G452-0901-01<br>G451-0B00-01                                                                                                                                                                                                                              |
| DM<br>DN<br>DO<br>DP<br>EA<br>EB                                                             | 1 1 1 1 1 1 1 1 1 1 1 1 1 1 1 1 1 1 1                                                                                                                                                                                                                     | Match holder<br>Back Support brace<br>Side shelf table, right<br>Side shelf fascia, right                                                                                                                                                                                          | G401-0079-01<br>G452-0901-01<br>G451-0B00-01<br>G451-0039-01                                                                                                                                                                                                              |
| DM<br>DN<br>DO<br>DP<br>EA<br>EB<br>EC                                                       | 1 1 1 1 1 1 1 1 1 1 1 1 1 1 1 1 1 1 1                                                                                                                                                                                                                     | Match holder<br>Back Support brace<br>Side shelf table, right<br>Side shelf fascia, right<br>Side burner table, left                                                                                                                                                               | G401-0079-01<br>G452-0901-01<br>G451-0B00-01<br>G451-0039-01<br>G551-0600-01                                                                                                                                                                                              |
| DM DN DO DO DP DP EA EB EC ED ED                                                             | 1 1 1 1 1 1 1 1 1 1 1 1 1 1 1 1 1 1 1                                                                                                                                                                                                                     | Match holder<br>Back Support brace<br>Side shelf table, right<br>Side shelf fascia, right<br>Side burner table, left<br>Side burner fascia, left                                                                                                                                   | G401-0079-01<br>G452-0901-01<br>G451-0B00-01<br>G451-0039-01<br>G551-0600-01<br>G451-0077-01                                                                                                                                                                              |
| DM DN DO DO DP                                           | 1       1       1       1       1       1       1       1       1       1       1       1       1       1       1       1       1       1                                                                                                                 | Match holder<br>Back Support brace<br>Side shelf table, right<br>Side shelf fascia, right<br>Side burner table, left<br>Side burner fascia, left<br>Side burner drip pan                                                                                                           | G401-0079-01<br>G452-0901-01<br>G451-0B00-01<br>G451-0039-01<br>G551-0600-01<br>G451-0077-01<br>G651-0038-01                                                                                                                                                              |
| DM<br>DN<br>DO<br>DP<br>EA<br>EB<br>EC<br>ED<br>EC<br>ED<br>EE<br>EF                         | 1       1       1       1       1       1       1       1       1       1       1       1       1       1       1       1       1       1       1                                                                                                         | Match holder<br>Back Support brace<br>Side shelf table, right<br>Side shelf fascia, right<br>Side burner table, left<br>Side burner fascia, left<br>Side burner drip pan<br>Side burner                                                                                            | G401-0079-01<br>G452-0901-01<br>G451-0B00-01<br>G451-0039-01<br>G551-0600-01<br>G451-0077-01<br>G651-0038-01<br>G451-Q600-01                                                                                                                                              |
| DM<br>DN<br>DO<br>DP<br>EA<br>EB<br>EC<br>ED<br>ED<br>EE<br>EF<br>EG                         | 1       1       1       1       1       1       1       1       1       1       1       1       1       1       1       1       1       1       1       1       1       1       1       1       1       1       1                                         | Match holder<br>Back Support brace<br>Side shelf table, right<br>Side shelf fascia, right<br>Side burner table, left<br>Side burner fascia, left<br>Side burner drip pan<br>Side burner<br>Electrode set, side burner                                                              | G401-0079-01           G452-0901-01           G451-0B00-01           G451-0039-01           G551-0600-01           G451-0077-01           G651-0038-01           G451-Q600-01           G451-0034-01                                                                      |
| DM<br>DN<br>DO<br>DP<br>EA<br>EB<br>EC<br>ED<br>EC<br>ED<br>EE<br>EF                         | 1       1       1       1       1       1       1       1       1       1       1       1       1       1       1       1       1       1       1                                                                                                         | Match holder<br>Back Support brace<br>Side shelf table, right<br>Side shelf fascia, right<br>Side burner table, left<br>Side burner fascia, left<br>Side burner drip pan<br>Side burner<br>Electrode set, side burner<br>Side burner lid                                           | G401-0079-01<br>G452-0901-01<br>G451-0B00-01<br>G451-0039-01<br>G551-0600-01<br>G451-0077-01<br>G651-0038-01<br>G451-Q600-01                                                                                                                                              |
| DM<br>DN<br>DO<br>DP<br>EA<br>EB<br>EC<br>ED<br>ED<br>EE<br>EF<br>EG                         | 1       1       1       1       1       1       1       1       1       1       1       1       1       1       1       1       1       1       1       1       1       1       1       1       1       1       1                                         | Match holder<br>Back Support brace<br>Side shelf table, right<br>Side shelf fascia, right<br>Side burner table, left<br>Side burner fascia, left<br>Side burner drip pan<br>Side burner<br>Electrode set, side burner                                                              | G401-0079-01           G452-0901-01           G451-0B00-01           G451-0039-01           G551-0600-01           G451-0077-01           G651-0038-01           G451-Q600-01           G451-0034-01                                                                      |
| DM DN DO DO DP                                           | 1       1       1       1       1       1       1       1       1       1       1       1       1       1       1       1       1       1       1       1       1       1       1       1       1       1       1       1       1       1       1         | Match holder<br>Back Support brace<br>Side shelf table, right<br>Side shelf fascia, right<br>Side burner table, left<br>Side burner fascia, left<br>Side burner drip pan<br>Side burner<br>Electrode set, side burner<br>Side burner lid                                           | G401-0079-01           G452-0901-01           G451-0B00-01           G451-0039-01           G551-0600-01           G451-0077-01           G651-0038-01           G451-Q600-01           G451-0034-01           G431-0034-01           G430-0018-01                        |
| DM<br>DN<br>DO<br>DP<br>EA<br>EB<br>EC<br>ED<br>EC<br>ED<br>EE<br>EF<br>EG<br>EH<br>EH<br>EI | 1       1       1       1       1       1       1       1       1       1       1       1       1       1       1       1       1       1       1       1       1       1       1       1       1       1       1       1       1       1       1       1 | Match holder<br>Back Support brace<br>Side shelf table, right<br>Side shelf fascia, right<br>Side burner table, left<br>Side burner fascia, left<br>Side burner drip pan<br>Side burner<br>Electrode set, side burner<br>Side burner lid<br>Side burner cooking grate<br>Tool Hook | G401-0079-01           G452-0901-01           G451-0B00-01           G451-0039-01           G551-0600-01           G451-0038-01           G651-0038-01           G451-Q600-01           G451-0034-01           G431-0034-01           G430-0018-01           G452-0012-01 |
| DM<br>DN<br>DO<br>DP<br>EA<br>EB<br>EC<br>ED<br>EC<br>ED<br>EE<br>EF<br>EG<br>EH<br>EH<br>EI | 1       1       1       1       1       1       1       1       1       1       1       1       1       1       1       1       1       1       1       1       1       1       1       1       1       1       1       1       1       1       1       1 | Match holder<br>Back Support brace<br>Side shelf table, right<br>Side shelf fascia, right<br>Side burner table, left<br>Side burner fascia, left<br>Side burner drip pan<br>Side burner<br>Electrode set, side burner<br>Side burner lid<br>Side burner cooking grate              | G401-0079-01           G452-0901-01           G451-0B00-01           G451-0039-01           G551-0600-01           G451-0038-01           G651-0038-01           G451-Q600-01           G451-0034-01           G431-0034-01           G430-0018-01           G452-0012-01 |