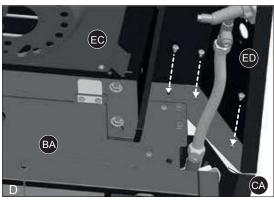

LL NEED:

X4

d. Repeat steps A and B for the right door assembly (DF), as shown in image C.

7



Note: TWO PEOPLE required for this step.

Position the lid and burner box assembly (A & B), onto the cart assembly (C) and assemble.



8



#### Front, right side view



Back view





**RIGHT SIDE SHELF ASSEMBLY** 

the two support brackets located on the right side of the burner box assembly (BA).

b. Affix the right side shelf table (EA) to the burner box assembly (BA). (Image B and C)

#### YOU WILL NEED:





View, under right side shelf

YOU WILL NEED:





View, under right side shelf

c. Affix the right side shelf fascia (EB) to the control panel (CA).

#### Securely tighten all hardware.

YOU WILL NEED:



34

9



Front, left side view



Back view



View, under left side shelf



View, under left side shelf

#### LEFT SIDE SHELF ASSEMBLY

a. Insert the left side shelf assembly (EC and ED) into the two support brackets located on the left side of the burner box assembly (BA).

b. Affix the left side shelf table (EC) to the burner box assembly (BA). (Image B and C)

#### YOU WILL NEED:







c. Affix the left side shelf fascia (ED) to the control panel (CA).

Securely tighten all hardware.



10

## **ASSEMBLY INSTRUCTIONS**



- a. Two people required in this step.
  - Insert the side burner valve stem (CD) through the back of the left side shelf fascia (ED). Position the bezel (#11) on the front of the left side fascia (ED), and align all holes. Assemble all three parts together, as shown in image A and B.

YOU WILL NEED:



Left side view



Front view



b. Po